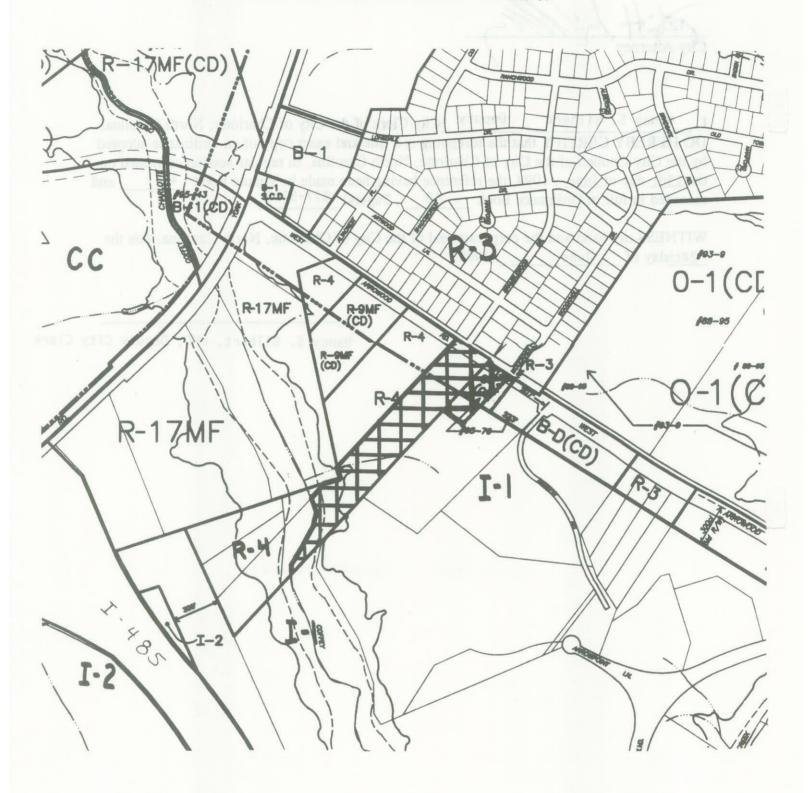

50,935,779

BE IT ORDAINED by the City Council of the City of Charlotte, North Carolina;

TOTAL MUNICIPAL DEBT SERVICE FUND

Section 1. The following amounts are hereby appropriated for the operation of the City government and its activities for the fiscal year beginning July 1, 1998 and ending June 30, 1999 according to the following schedules: