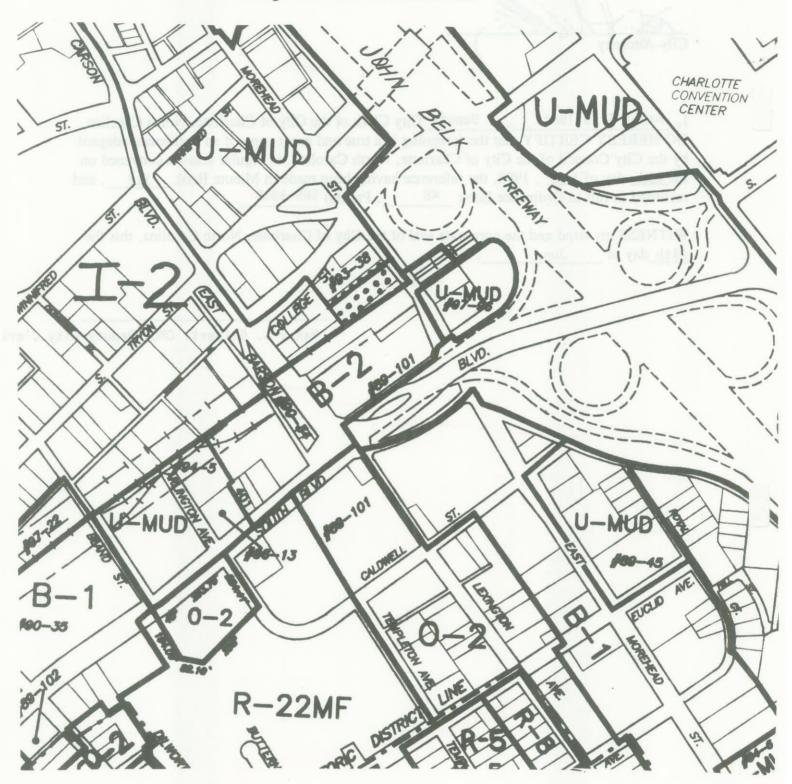

|
|                                                  |                                                    |
|                                                  |                                                    |
|                                                  |                                                    |
|                                                  |                                                    |

Ordinance Book 48, Page 591

**Petition #: 98-62** 

Petitioner: Lincoln Property Company

Hearing Date: May 18, 1998

Zoning Classification (Existing): I-2

**Zoning Classification (Requested):** UMUD(CD)

Location: Approximately 0.75 acres located on the south side of East Morehead Street

between College Street and South Boulevard.



Zoning Map #(s): 102

Scale: 1" = 400'

June 15, 1998 Ordinance Book 48, Page 591A

Exhibit A

98.62

#### Tract I:

Beginning at a notch set in a bridge, said notch being located in the southwesterly margin of East Morehead Street 23.12' as measured along said margin of Morehead Street in a northwesterly direction from the point of intersection of said margin of East Morehead Street with the centerline of the CSX Railroad and running thence South 52-50-22 West 299.60' to an iron pipe in the line of the property of S. R. Edgerton as described in Deed Book 4 at Page 284 in the Mecklenburg Public Registry; thence with 3 lines of the Edgerton property as follows: (1) North 38-40-10 West 216.97 feet to an iron pipe; (2) North 52-47-24 East 94.47' to an iron pipe, and (3) North 38-40-07 West