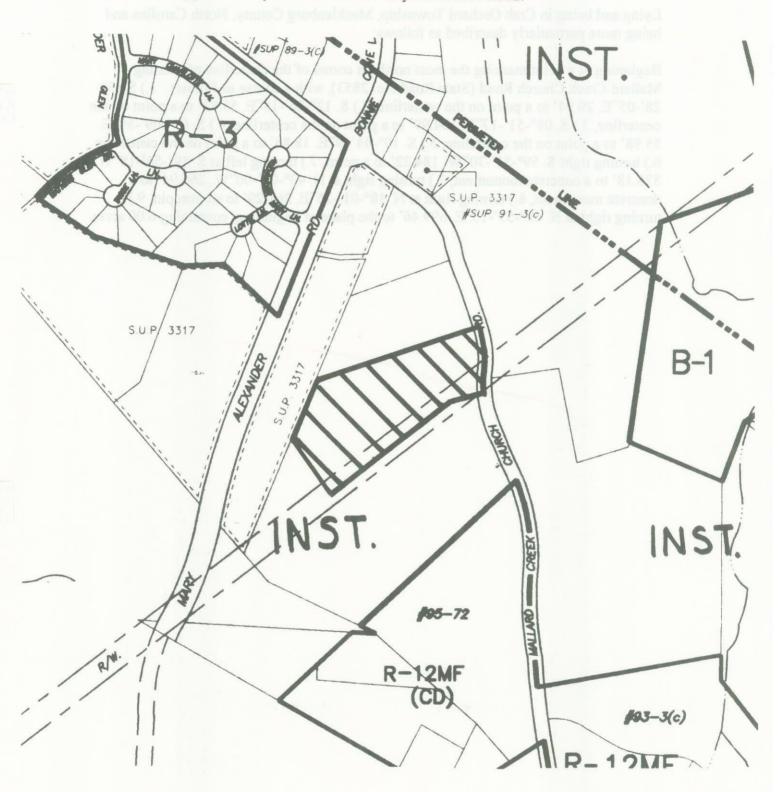

e and exact copy of an Ordinance adopted by the City Council of the City of Charlotte, North Carolina, in regular session convened on the <u>15th</u> day of <u>June</u>, 1998, the reference having been made in Minute Book <u>112</u>, and recorded in full in Ordinance Book <u>48</u>, Page(s) 586-588B.

WITNESS my hand and the corporate seal of the City of Charlotte, North Carolina, this the 24thday of June, 1998.

Nancy S. Gilbert, CMC, Deputy City Clerk

Ordinance Book 48, Page 588

**Petition #: 98-50** 

Petitioner: Lakeshore II, LLC Hearing Date: May 18, 1998

Zoning Classification (Existing): INST

**Zoning Classification (Requested):** R-17MF(CD)

Location: Approximately 6 acres located on the west side of Mallard Creek Church Road,

approximately 1000' south of Mary Alexander Road.



Zoning Map #(s): 57

**Scale:** 1'' = 400'

98-50

### **Boundary Description**

Description for INST parcel to be rezoned to R-17MF(CD) bounded by centerline of Mallard Creek Church Road.

Lying and being in Crab Orchard Township, Mecklenburg County, North Carolina and being more particularly described as follows:

Beginning at a point marking the most northern comer of the centerline of existing Mallard Creek Church Road (State Road No. 2853), with a course as follows: 1.) S.15°-28'-05"E. 29.94' to a point on the centerline, 2.) S. 12°-26'-15"E. 53.83' to a point on the centerline, 3.) S. 08°-51'-17"E. 104.99' to a point on the centerline, 4.) S. 09°-09'-59"E. 55.98' to a point on the centerline, 5.) S. 10°-44'49"E. 18.86' to a point on the centerline 6.) turning right S. 59°-51'-30"W.