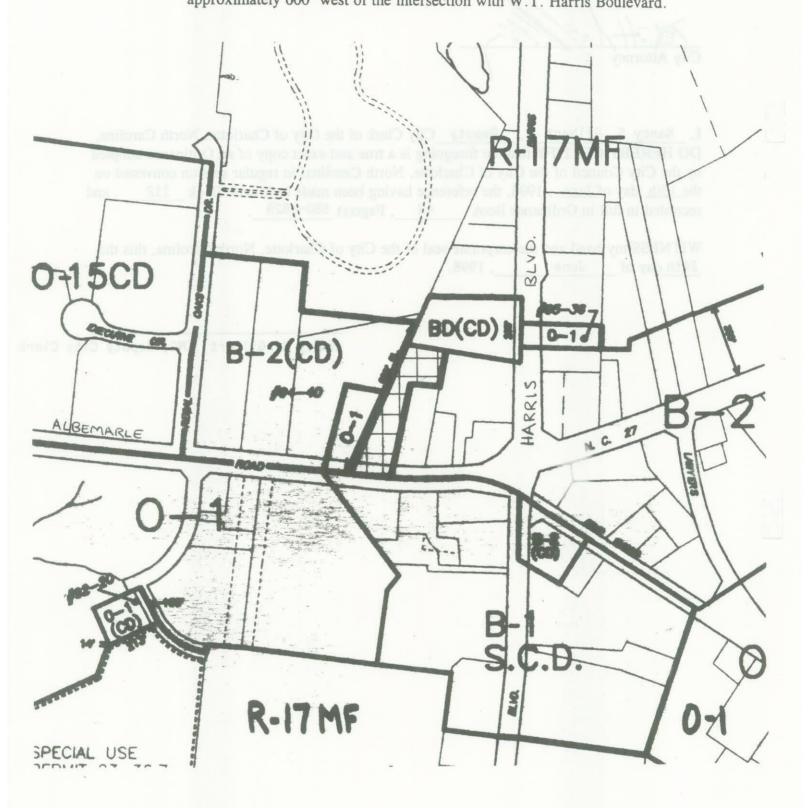

50,935,779

BE IT ORDAINED by the City Council of the City of Charlotte, North Carolina;

TOTAL MUNICIPAL DEBT SERVICE FUND

Section 1. The following amounts are hereby appropriated for the operation of the City government and its activities for the fiscal year beginning July 1, 1998 and ending June 30, 1999 according to the following schedules: