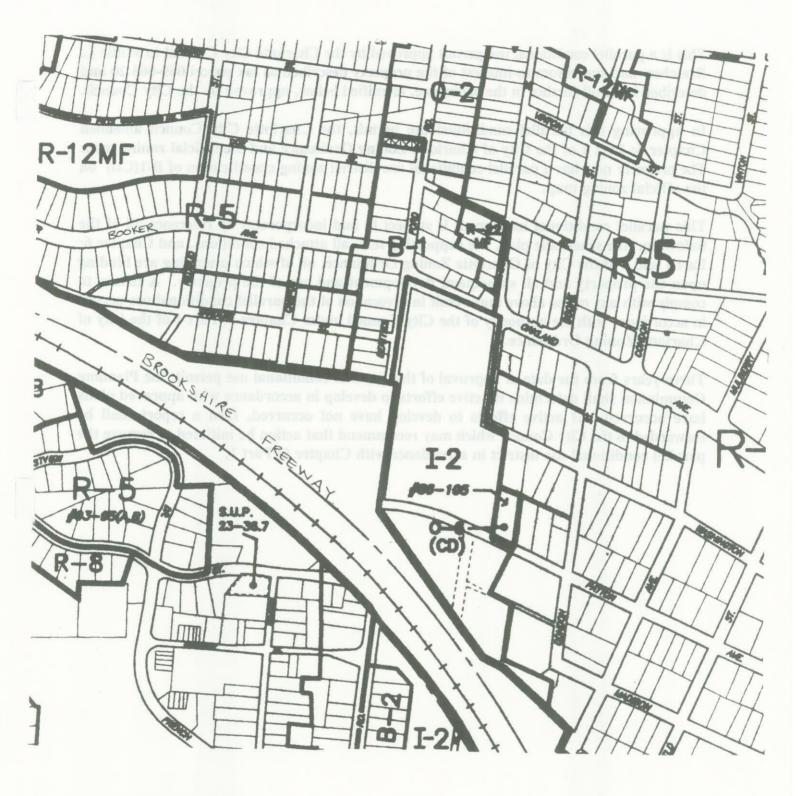

50,935,779

BE IT ORDAINED by the City Council of the City of Charlotte, North Carolina;

TOTAL MUNICIPAL DEBT SERVICE FUND

Section 1. The following amounts are hereby appropriated for the operation of the City government and its activities for the fiscal year beginning July 1, 1998 and ending June 30, 1999 according to the following schedules: