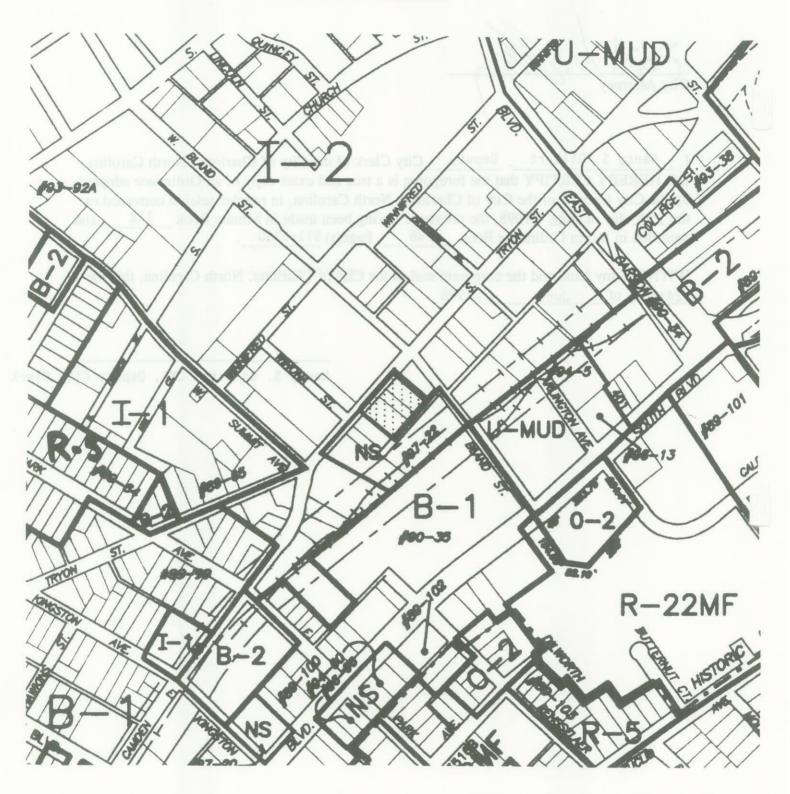

50,935,779

BE IT ORDAINED by the City Council of the City of Charlotte, North Carolina;

TOTAL MUNICIPAL DEBT SERVICE FUND

Section 1. The following amounts are hereby appropriated for the operation of the City government and its activities for the fiscal year beginning July 1, 1998 and ending June 30, 1999 according to the following schedules: