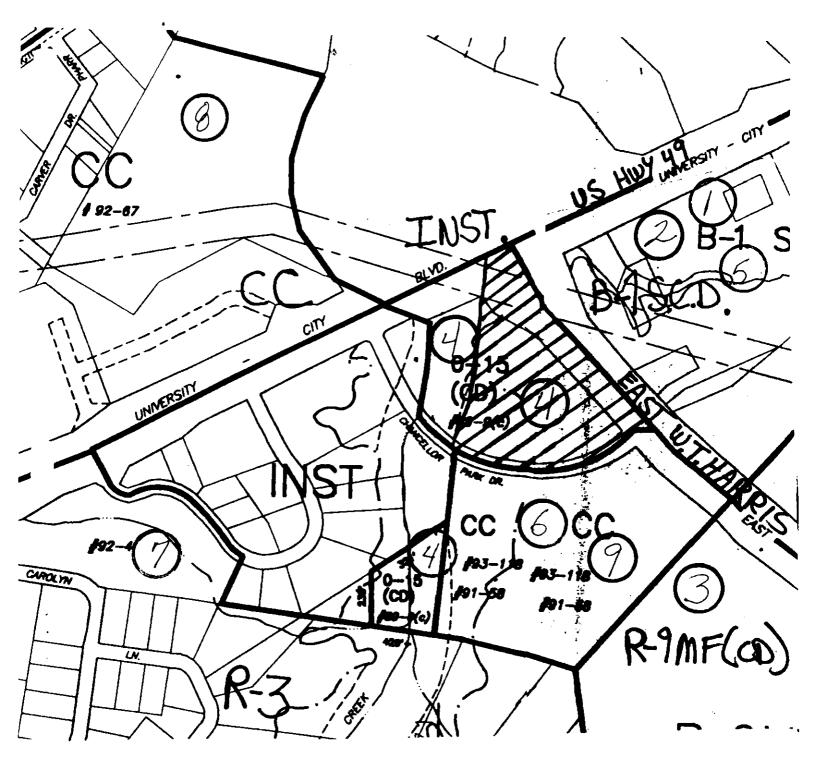

5.00 feet to a point; thence N 22-17-21 E 150.00 feet to a point; thence N 01-40-24 E 435.00 feet to a concrete monument, the point or place of beginning, containing 5.410 acres (235,674 square feet), all as shown on survey prepared by Jack R. Christian, NCRLS, dated August 6, 1990, reference to which survey is hereby made for a more particular description of the property.

January 23, 1995

Potition : "90k946, Page 170A

Petitioner: East Side Mario's Restaurants, Inc. and Outback/Charlotte Joint Venture

Hearing Date: November 21, 1994

Zoning Classification (Existing): O-15(CD)
Zoning Classification (Requested): B-1(CD)

Location: Approximately 5.410 acres located at the southwest corner of the intersection

between University City Boulevard (US Hwy 49) and East W.T. Harris

Boulevard.



Zoning Map #(s): 72

Scale: 1" = 400'

Petition No. 94-97

Date Filed September 16/994

Received By OFFICE USE ONLY

| Ownership Informa                        | tion                                    | ••                           |                                                        |                                        |
|------------------------------------------|-----------------------------------------|------------------------------|--------------------------------------------------------|----------------------------------------|
| Property OwnerChancel                    | lor Park Limited Partners               | hip                          |                                                        | •                                      |
| Owner's Address125 Sc