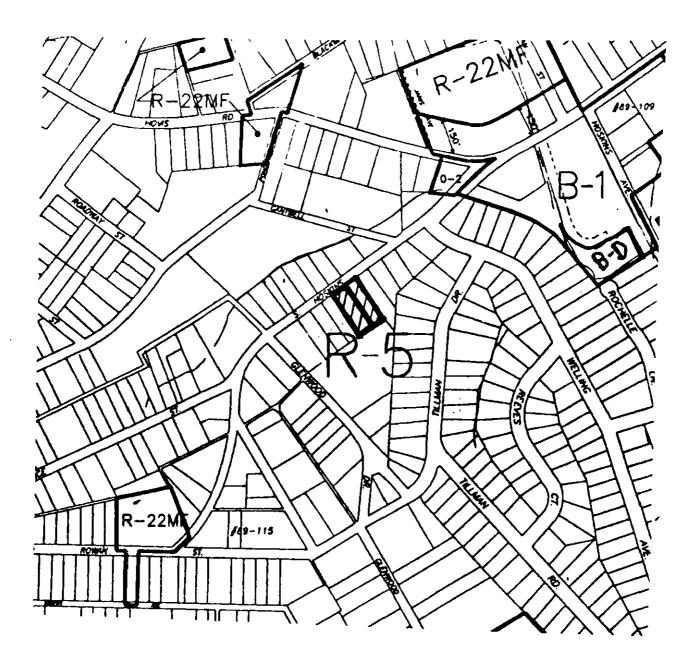

## AN ORDINANCE AMENDING THE CITY CODE WITH RESPECT TO THE ZONING ORDINANCE.

WHEREAS, a petition was presented to the City Council of the City of Charlotte requesting the rezoning of approximately .55 acres located on the southeasterly side of South Hoskins Road north of Glenwood Drive; and

BE IT ORDAINED BY THE CITY COUNCIL OF THE CITY OF CHARLOTTE:

<u>Section 1.</u> That Section 1.104 of the City of Charlotte Zoning Ordinance is hereby amended by changing from R-5 to R-22MF(CD) on the Official Zoning Map, City of Charlotte, North Carolina the following described property:

#### SEE ATTACHED

<u>Section 2.</u> That all subsequent development and use of the property shall be in accordance with the approved plan.

<u>Section 3.</u> That this ordinance shall become effective upon its adoption.

Location: Approximately 0.55 acres located on the southeasterly side of South Hoskins

Road north of Glenwood Drive.

REVISED AUGUST 30,1994

Petition #: 3 - 0

Date Filed: 1994

Received By: 1 Manes

OFFICE USE ONLY