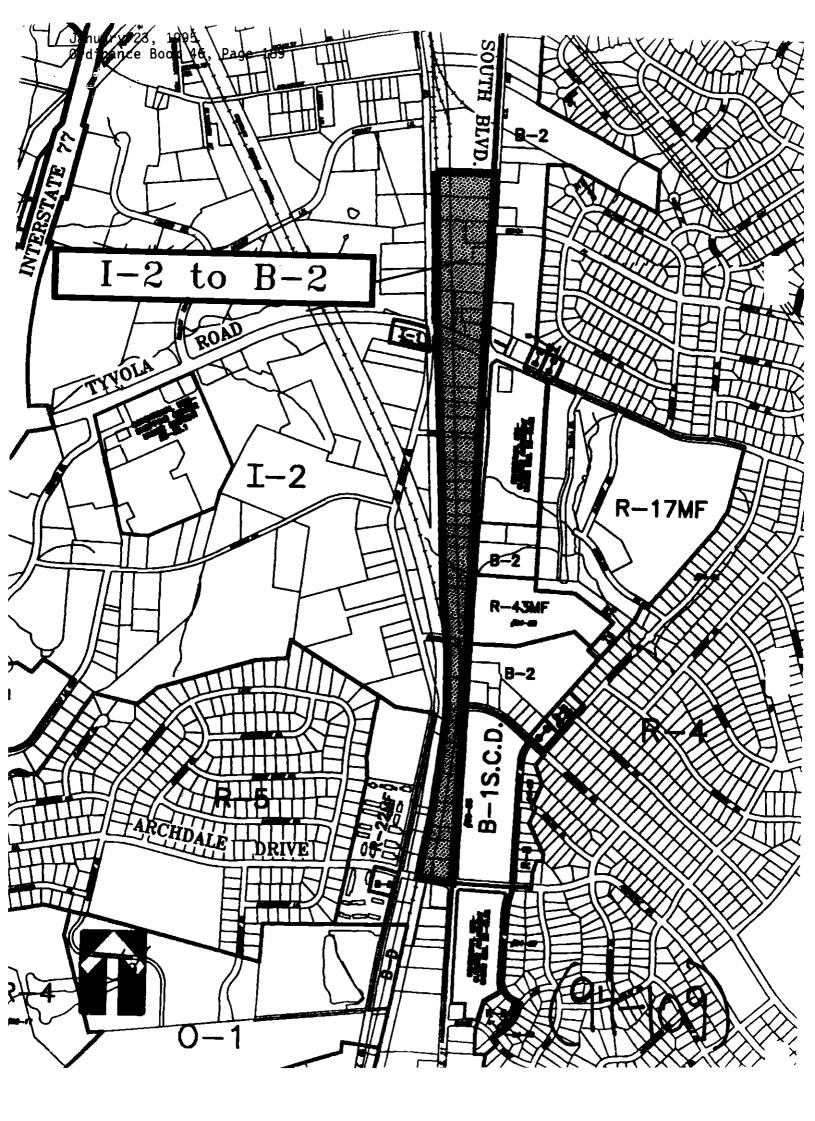

ege City Clerk



### APPROVED BY CITY COUNCIL

DATE Jamey 23,1995

**CITY ZONE CHANGE** 

Charlotte-Mecklenburg Planning
Commission

| ORDINANCE | NO. | 221 <b>-</b> Z |
|-----------|-----|----------------|
|           |     |                |

**ZONING REGULATIONS** 

MAP AMENDMENT NO. \_\_\_\_\_

BE IT ORDAINED BY THE CITY COUNCIL OF THE CITY OF CHARLOTTE:

<u>Section 1.</u> That Section 1.104 of the City of Charlotte Zoning Ordinance is hereby amended by change from I-2 to B-2 on the Official Zoning Map, City of Charlotte, N.C. the following described property:

### SEE ATTACHED MAP

Section 2. That this ordinance shall become effective upon its adoption.

APPROVED AS TO FORM:

City Attorney

|      |       | <br> | <br> |
|------|-------|------|------|
| City | Clerk |      |      |



APPROVED BY CITY COUNCIL

DATE James 23/995

CITY CD

ORDINANCE,

Petition No. 94-110 Theodora Davidson/Dora's Day Care

ORDINANCE NO. 222-Z

AN ORDINANCE AMENDING THE CITY CODE WITH RESPECT TO THE ZONING

WHEREAS, a petition was presented to the City Council of the City of Charlotte requesting the rezoning of approximately .754 acres located on the southerly side of I-85 east of Tennessee Avenue; and

WHEREAS, the petition for rezoning for a parallel conditional use district as permitted by Section 6.201 was submitted to the Charlotte-Mecklenburg Planning Commission, was accompanied by a schematic plan, complied with all application requirements as specified in Section 6.202 and 6.204, and was recommended for approval by the Charlotte-Mecklenburg Planning Commission; and

WHEREAS, the C