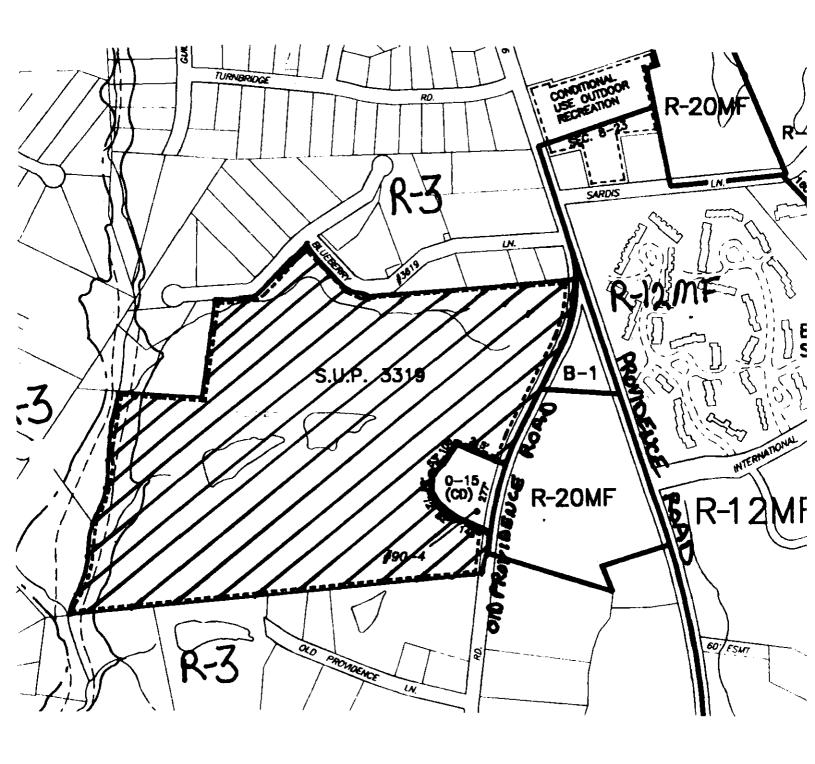

e in Minute Book <u>106</u> , and is recorded in full in Ordinance Book <u>46</u> at page <u>179-182A</u> . |
| City Clerk                                                                                                                                                                                                                                                                                                     |

January 23, 1995

Ordinance Book 46 Page 181

Petitioner: Carriage Club Ltd. Partnership

Hearing Date: December 19, 1994

Zoning Classification (Existing): R-3 with Special Use Permit

Zoning Classification (Requested): Inst.(CD) with termination of Special Use Permit Location: Approximately 43.91 acres located on the west side of Old Providence Road

south of Providence Road.



Zoning Map #(s): 146

Scale: 1" = 400'

## OFFICIAL REZONING APPLICATION CITY OF CHARLOTTE STAFF REVIEW: TUESDAY, NOVEMBER 15

@ 10:00 A.M.

Received By: OFFICE USE ONLY

| OW  | VNER | SHIP | INFO         | RMA | TION: |
|-----|------|------|--------------|-----|-------|
| ~ . |      |      | <b>M. W.</b> |     |       |

| Property Owner: Carriage Club Ltd Partnership        |                                              |
|------------------------------------------------------|----------------------------------------------|
| Owner's Address: &EMS P. O. Box 98309, Atlanta,      | GA 30359                                     |
| Date Property Acquired: December 7, 1988             |                                              |
| Tax Parcel Number(s): 187-251-20 (Portion)           |