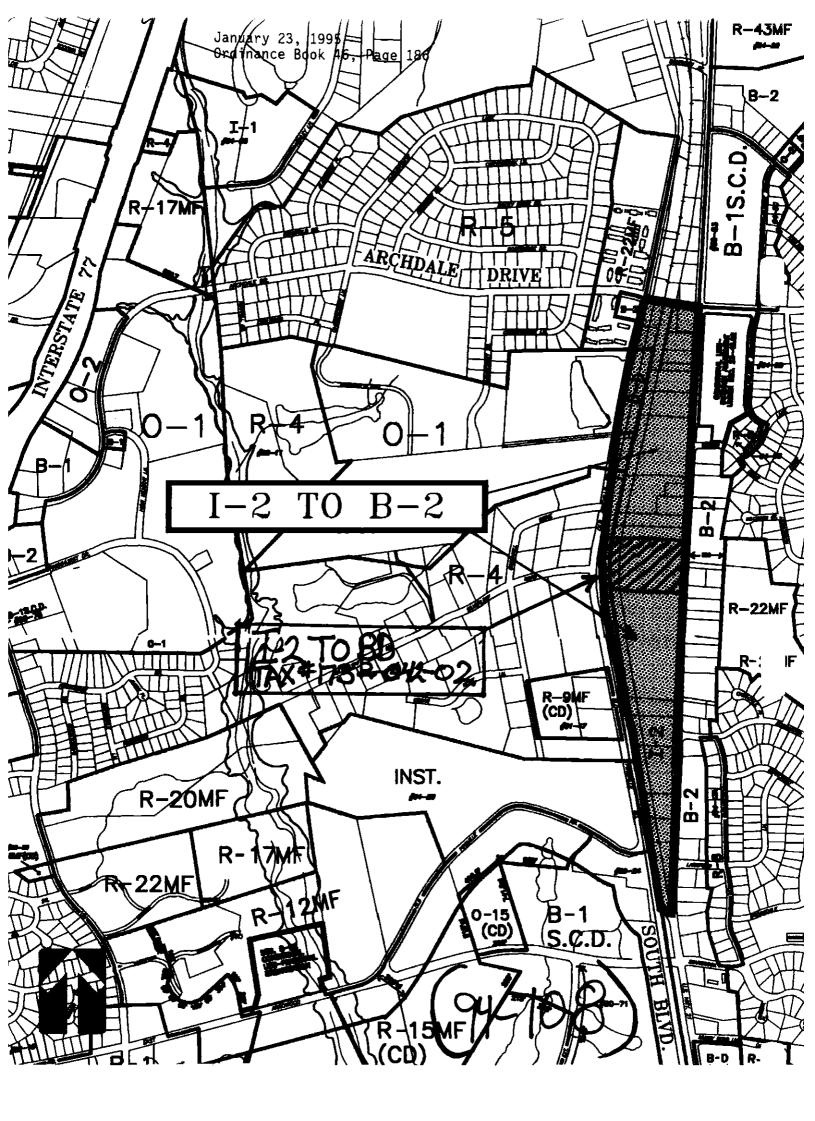

nce having been made in

Minute Book 106, and recorded in full in Ordinance Book 46, page(s) 184.

Brenda R. Freye City Clerk

### APPROVED BY CITY COUNCIL

DATE January 23,1995

**CITY ZONE CHANGE** 

Petition No. 94-108 Charlotte-Mecklenburg Planning

Commission

ORDINANCE NO. 220-Z

**ZONING REGULATIONS** 

MAP AMENDMENT NO.

### BE IT ORDAINED BY THE CITY COUNCIL OF THE CITY OF CHARLOTTE:

<u>Section 1.</u> That Section 1.104 of the City of Charlotte Zoning Ordinance is hereby amended by change from I-2 to B-2 and BD(Tax parcel 173-042-02) on the Official Zoning Map, City of Charlotte, N.C. the following described property:

### SEE ATTACHED MAP

Section 2. That this ordinance shall become effective upon its adoption.

APPROVED AS TO FORM:

City Attorney

> Brende R. Frege City Clerk



### APPROVED BY CITY COUNCIL

DATE Jamey 23,1995

**CITY ZONE CHANGE** 

Charlotte-Mecklenburg Planning
Commission

| ORDINANCE | NO. | 221 <b>-</b> Z |
|-----------|-----|----------------|
|           |     |                |

**ZONING REGULATIONS** 

MAP AMENDMENT NO. \_\_\_\_\_

BE IT ORDAINED BY THE CITY COUNCIL OF THE CITY OF CHARLOTTE:

<u>Section 1.</u> That Section 1.104 of the City of Charlotte Zoning Ordinance is hereby amended by change from I-2 to B-2 on the Official Zoning Map, City of Charlotte, N.C. the following described property:

### SEE ATTACHED MAP

Section 2. That this ordinance shall become effective upon its adoption.

APPROVED AS TO FORM:

City Attorney

|      |       | <br> | <br> |
|------|-------|------|------|
| City | Clerk |      |      |



APPROVED BY CI