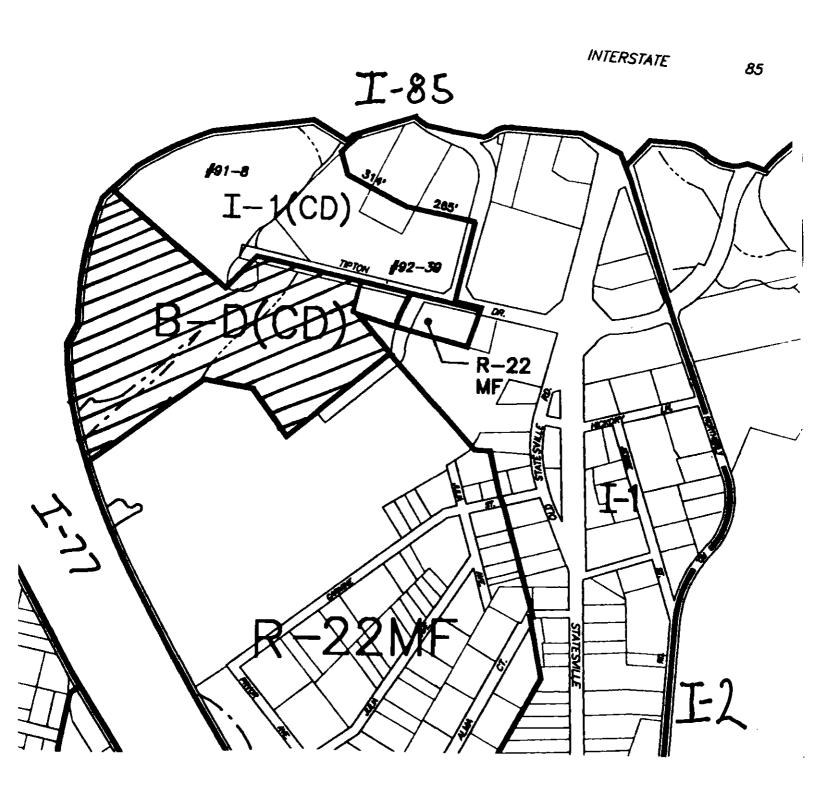

with the approved plan.

<u>Section 3.</u> That this ordinance shall become effective upon its adoption.

-continued-

page <u>164-167</u>.

APPROVED AS TO FORM:

Read, approved and adopted by the City Council of the City of Charlotte, North Carolina, in regular session convened on the <u>23rd</u> day of <u>January</u>, 1995, the reference having been made in Minute Book <u>106</u>, and is recorded in full in Ordinance Book <u>46</u> at

Brenda R. Frege

Januar<u>y</u> 23, 1995

Ordinance Book 46, Page 166

**Petition #: 94-96** 

Petitioner: T.P.T., Inc.

Hearing Date: November 21, 1994

**Zoning Classification (Existing):** B-D(CD) **Zoning Classification (Requested):** I-1(CD)

Location: Approximately 17.661 acres located on the south side of Tipton Drive west of

Statesville Avenue.



Zoning Man #(s): 79

Scale: 1" = 400'

Petition #: Date Filed: 202 Received By: OFFICE USE ONLY

| n | W | VER   | SHIP | INFO    | RM   | ATION        | V: |
|---|---|-------|------|---------|------|--------------|----|
| u |   | 15.11 |      | TI II O | TATA | $\Delta IIV$ | ٧. |

| OWNERSHIP INFORMATION:                               |                                                  |
|------------------------------------------------------|--------------------------------------------------|
| Property Owner:T.P.T., Inc.                          |                                                  |
| Owner's Address: Topic Canvasback Frait, ROAD        | Mooresville, N.C. 28115                          |
|                                                      | en in the Templeton famil