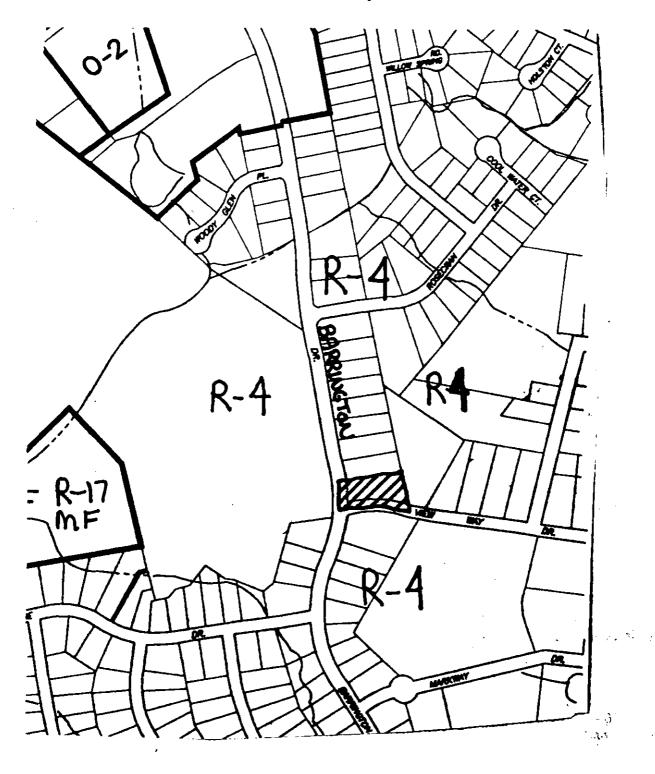

## AN ORDINANCE AMENDING THE CITY CODE WITH RESPECT TO THE ZONING ORDINANCE.

WHEREAS, a petition was presented to the City Council of the City of Charlotte requesting the rezoning of approximately 1.266 acres located on the northeast corner of the intersection between Barrington Drive and View Way Drive; and

BE IT ORDAINED BY THE CITY COUNCIL OF THE CITY OF CHARLOTTE:

<u>Section 1.</u> That Section 1.104 of the City of Charlotte Zoning Ordinance is hereby amended by changing from R-4 to R-8MF(CD) on the Official Zoning Map, City of Charlotte, North Carolina the following described property:

#### SEE ATTACHED

<u>Section 2.</u> That all subsequent development and use of the property shall be in accordance with the approved plan.

Section 3. That this ordinance shall become effective upon its adoption.

Location: Approximately 1.266 acres located on the northeast corner of the intersection

between Barrington Drive and View Way Drive.

Zoning Map #(s): 90

Scale: 1"= 400'

MECK COUNTY DEPARTMENT OF RECEIVED
AUG 1 U 1994