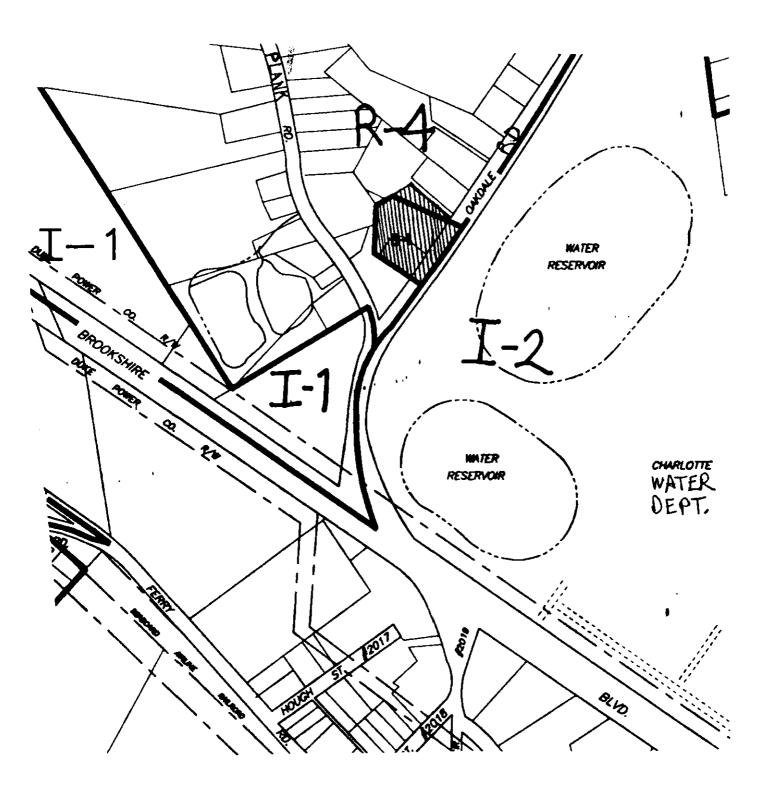

City Clerk

January 23, 1995

Ordinance Book 46, Page 154

Petition #: 94-91

Petitioner: Richard M. Mitchell, Trustee for Anderson Press, Inc.

Hearing Date: November 21, 1994

Zoning Classification (Existing): R-4 and B-1 Zoning Classification (Requested): B-D

Approximately 1.76 acres located on the west side of Oakdale Road north of Location:

Plank Road.

Zoning Map #(s): 68

Scale: 1" = 400'

STAFF REVIEW: TUESDAY OCTOBER 4

| Petition #: 94-91            |
|------------------------------|
| Date Filed: Leon wer 6, 1224 |
| Received By: Thomas          |
| OFFICE USE ONLY              |