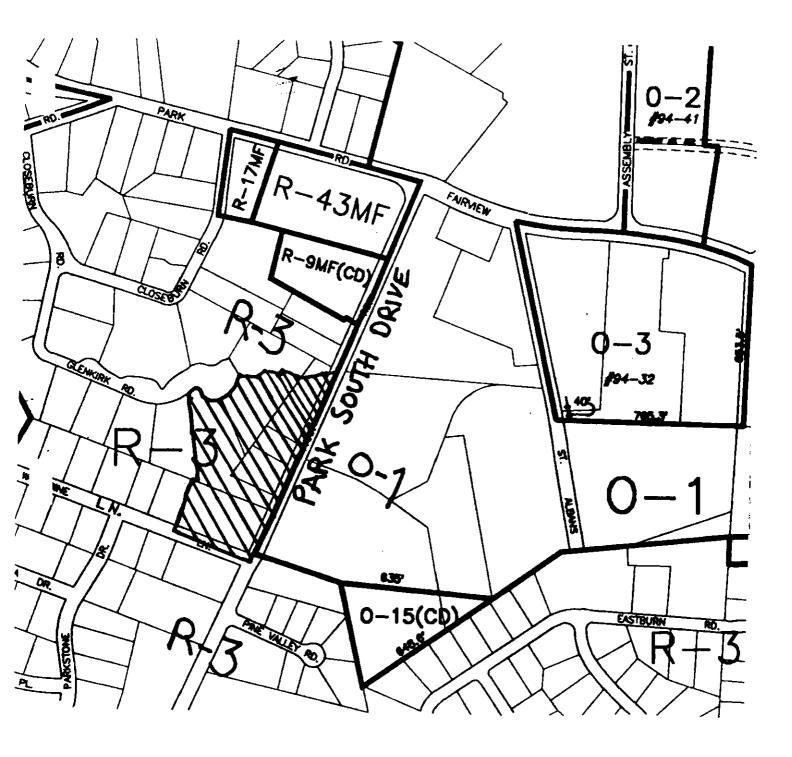

corded in the Mecklenburg County Register of Deeds), thence S 73-07-53 E 80.11 feet, thence N 65-55-47 E 86.00 feet, thence S 68-04-13 E 89.00 feet, N 36-29-56£21.44 feet, thence N 84-33-36 E 110.81 feet to the right -of-way along Park South Drive, thence S 25-01-43 W 293.76 feet, thence S 24-40-38 W 16.02 feet, thence S 25-16-44 W 84.24 feet, thence S 25-24-03 W 137.41 feet, thence S 25-51-31 W 62.12 feet, thence S 26-08-04 W 172.96 feet to the point of BEGINNING.

Petition #: 94-98

Petitioner: Dexter and Birdie Yager Family Ltd. Partnership

Hearing Date: November 21, 1994
Zoning Classification (Existing): R-3

Zoning Classification (Requested): R-8MF(CD)

Location: Approximately 6.6 acres located at the northwest corner of the intersection

between Park South Drive and Woodbine Lane.



Zoning Map #(s): 135 Scale: 1" = 400'

# OFFICIAL REZONING APPLICATION CITY OF CHARLOTTE

Petition No. 94-98

Date Filed Souther 6,1994

Received By OFFICE USE ONLY

| Ownership Information                                                        | *******                                                                                                       |
|------------------------------------------------------------------------------|---------------------------------------------------------------------------------------------------------------|
| Property Owner <u>Dexter and Birdie Yager</u>                                | Family Ltd. Partnership                                                                                       |
| Owner's Address P.O. Box 412080 Char