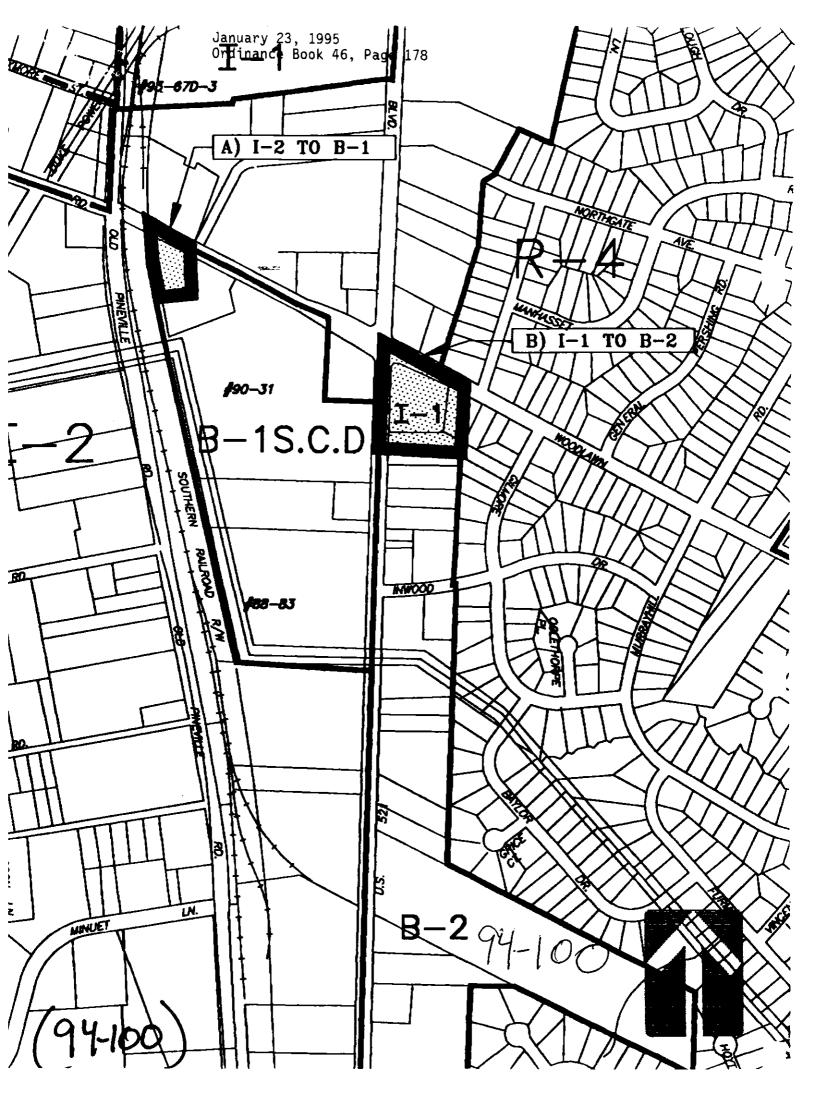

G REGULATIONS** 

MAP AMENDMENT NO. \_\_\_\_

BE IT ORDAINED BY THE CITY COUNCIL OF THE CITY OF CHARLOTTE:

<u>Section 1.</u> That Section 1.104 of the City of Charlotte Zoning Ordinance is hereby amended by change from A.) I-2 to B-1 and B.)I-1 to B-2 on the Official Zoning Map, City of Charlotte, N.C. the following described property:

### SEE ATTACHED MAP

Section 2. That this ordinance shall become effective upon its adoption.

APPROVED AS TO FORM:

City Attorney

Read, approved and adopted by the City Council of the City of Charlotte, North Carolina, in regular session convened on the <u>23rd</u> day of <u>January</u>, <u>1995</u>, the reference having been made in Minute Book <u>46</u> XXXXXXXX and recorded in full in Ordinance Book 46, Page(s) 177-178.

Brenda R. Freage City Clerk



APPROVED BY CITY COUNCIL'

DATE Churay 23,1995

CITY CD

Petition No. 94-101 Carriage Club Ltd. Partnership

ORDINANCE NO. <u>217-Z</u>

# AN ORDINANCE AMENDING THE CITY CODE WITH RESPECT TO THE ZONING ORDINANCE.

WHEREAS, a petition was presented to the City Council of the City of Charlotte requesting the rezoning of approximately 43.91 acres located on the west side of Old Providence Road south of Providence Road; and

WHEREAS, the petition for rezoning for a parallel conditional use district as permitted by Section 6.201 was submitted to the Charlotte-Mecklenburg Planning Commission, was accompanied by a schematic plan, complied with all application requirements as specified in Section 6.202 and 6.204, and was recommended for approval by the Charlotte-Mecklenburg Planning Commission;