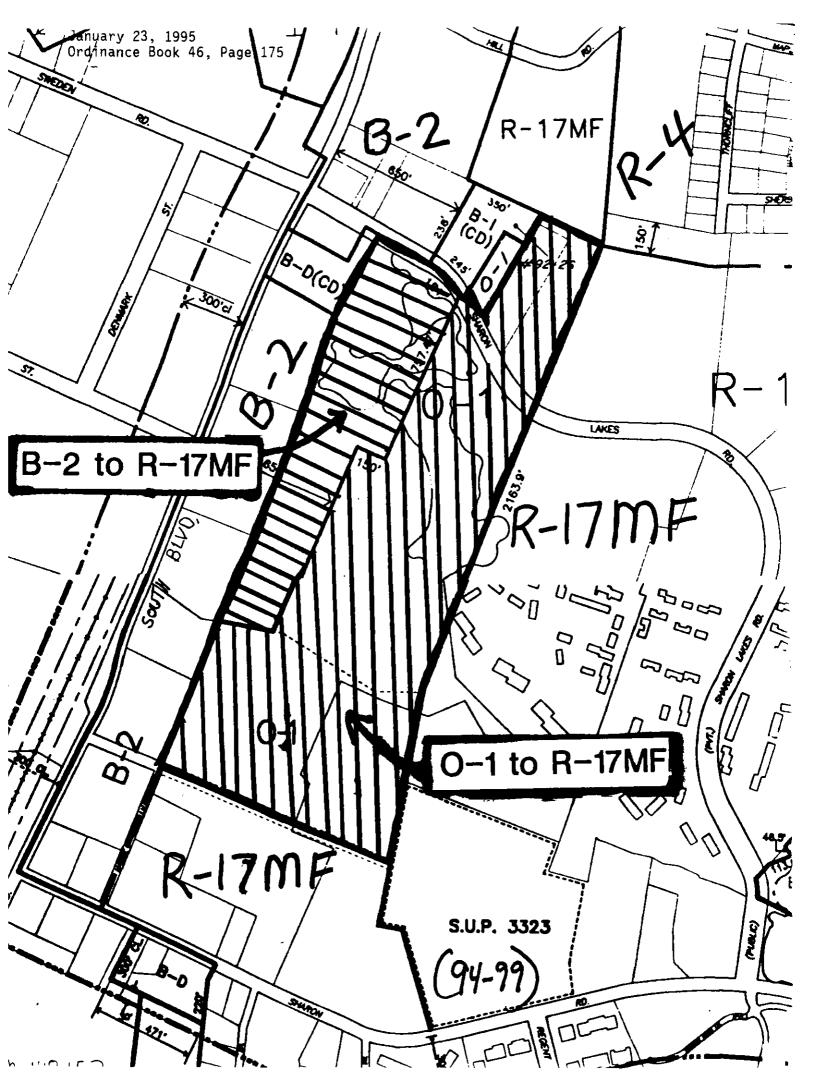

on

ORDINANCE NO. 215-Z

**ZONING REGULATIONS** 

MAP AMENDMENT NO. \_\_\_\_\_

BE IT ORDAINED BY THE CITY COUNCIL OF THE CITY OF CHARLOTTE:

<u>Section 1.</u> That Section 1.104 of the City of Charlotte Zoning Ordinance is hereby amended by change from O-1 and B-2 to R-17MF on the Official Zoning Map, City of Charlotte, N.C. the following described property:

#### SEE ATTACHED MAP

<u>Section 2.</u> That this ordinance shall become effective upon its adoption.

APPROVED AS TO FORM:

Read, approved and adopted by the City Council of the City of Charlotte, North Carolina, in regular session convened on the <u>23rd</u> day of <u>January</u>, <u>1995</u>, the reference having been made in Minute Book <u>106</u> XXXXXXXX and recorded in full in Ordinance Book 46, Page(s) 174-175.

City Clerk



APPROVED BY CITY COUNCIL

DATE January 23, 1995

**CITY ZONE CHANGE** 

Petition No. 94-100 Charlotte Mecklenburg Planning

Commission

ORDINANCE NO. 216-Z

**ZONING REGULATIONS** 

MAP AMENDMENT NO. \_\_\_\_

BE IT ORDAINED BY THE CITY COUNCIL OF THE CITY OF CHARLOTTE:

<u>Section 1.</u> That Section 1.104 of the City of Charlotte Zoning Ordinance is hereby amended by change from A.) I-2 to B-1 and B.)I-1 to B-2 on the Official Zoning Map, City of Charlotte, N.C. the following described property:

### SEE ATTACHED MAP

Section 2. That this ordinance shall become effective upon its adoption.

APPROVED AS TO FORM:

City Attorney

Read, approved and adopted by the City Council of the City of Charlotte, North Carolina, in regular session convened on the <u>23rd</u> day of <u>January</u>, <u