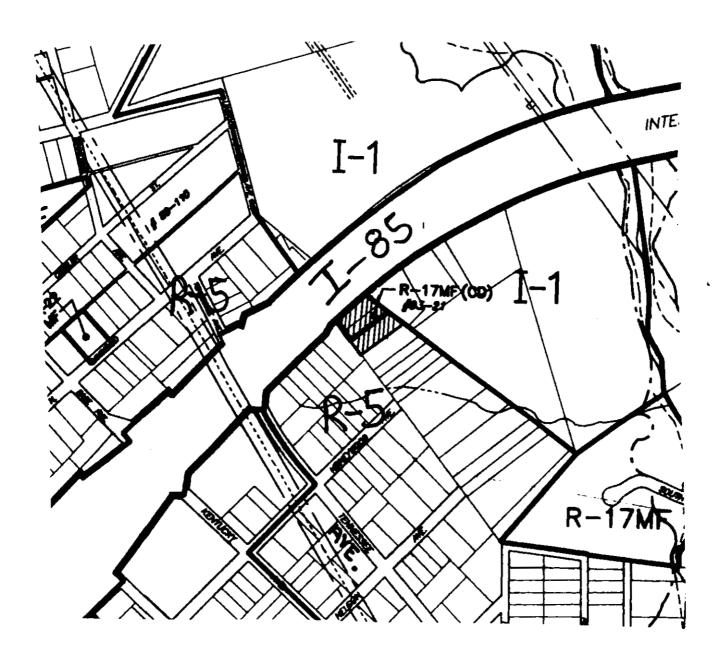

the right-of-way of Ingle Street on a curve to the right having a radius of 2734.93 and arc length of 161.58 feet to an iron pin; thence leaving said right-of-way S 56-39-12 E, 215.05 feet to an iron pin; thence S 49-56-19 W, 216.56 feet to and iron pin; thence N 39-59-03 W, 171.08 feet to the point of beginning. Being lots 21,22 and part of 23 and 24 as shown on a survey by Clark Neilson dated January 31, 1994.

January 23, 1995 **Petition #: 94-110** 

Ordinance Book 46, Page 193

Petitioner: Theodora Davidson\Dora's Day Care

Hearing Date: December 19, 1994

Zoning Classification (Existing): R-17MF(CD) and R-5

Zoning Classification (Requested): R-17MF(CD) Site plan amendment and R-17MF(CD) Location: Approximately .754 acres located on the south side of I-85 east of Tennessee

Avenue.



Zoning Map #(s): 80

Scale: 1'' = 400'

# OFFICIAL REZONING APPLICATION CITY OF CHARLOTTE

Petition #: 94410

Date Filed: Old 3,1994

Received By: The ONLY

| OWNERSHIP INFORMATION:                               |                                         |
|------------------------------------------------------|-----------------------------------------|
| Property Owner: Theodora P. Do                       | ividson                                 |
| Owner's Address: 5906 Sierra                         |                                         |
|                                                      |                                         |
|                                                      | 994                                     |
| Tax Parcel Number(s): $069-144-0$