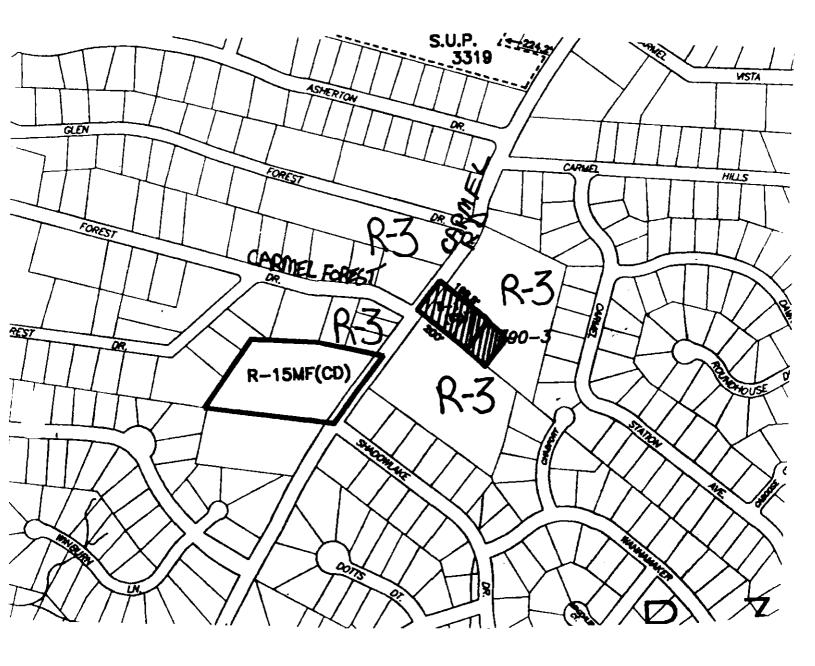

December 5, 1994

Ordinance Book 46, Page 117 **Petition #: 94-85** 

Petitioners: Carmel Retail, Inc. Hearing Date: October 19, 1994

Zoning Classification (Existing): R-3 and B-1(CD)

Zoning Classification (Requested): B-1(CD) and Site Plan Amendment

Approximately 1.05 acres located on the east side of Carmel Road at Carmel Location:

Forest Drive.

Zoning Map #(s): 167

Scale:  $1^* = 400^{\circ}$ 