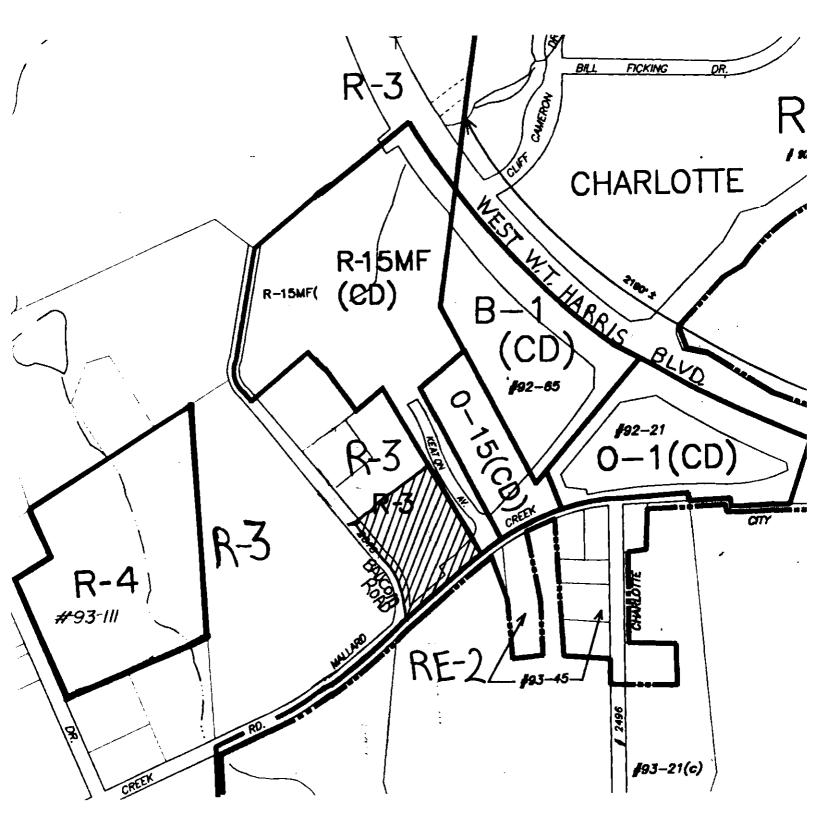

Brenda R. Freeze

December 5, 1994

Ordinance Book 46, Page 111

**Petition #:** 94-78

Petitioner: Thomas Arkle, III
Hearing Date: September 19, 1994
Zoning Classification (Existing): R-3
Zoning Classification (Requested): O-1(CD)

Location: Approximately 3.7 acres located on the northeast corner of the intersection

between Mallard Creek Road and Baucom Road.

Zoning Map #(s): 58

Scale: 1'' = 400'

94-78

LEGAL DESCRIPTION: PROPERTY LOCATED 7911 MALLARD CREEK ROAD, CHARLOTTE, NC

UP TO 30,000 SF

FER 2005P

BEGINNING AT AN IRON PIN LOCATED AT THE NORTHEASTERLY INTERSECTION OF MALLARD CREEK ROAD AND BAUCOM ROAD AND RUNS THENCE WITH THE EASTERLY MARGIN OF BAUCOM ROAD AS FOLLOWS: 1) WITH THE ARC OF A CIRCULAR CURVE TO THE LEFT HAVING A RADIUS OF 431.31 FEET, A DISTANCE OF 183.62 FEET (CHORD N. 26-03-19 W., 182.24 FEET) TO AN IRON PIN: 2) N. 38-15-22 W., 195.91 FEET TO AN IRON PIN, N. 41-41-23 W., 48.53 FEET TO AN IRON PIN LOCATED ON THE SOUTHERLY LINE OF THE STEVEN D. TERRY PROPERTY AS DESCRIBED IN DEED BOOK 4574, PAGE 770 OF THE MECKLENBURG COUNTY REGISTRY; THENCE WITH SAID LINE N. 51-43-18 E., 366.07 FEET TO AN EXISTING IRON PIN LOCATED ON THE WESTERLY LINE OF THE PHOENIX MUTUAL LIFE INSURANCE COMPANY PROPERTY AS DESCRIBED IN DEED BOOK 6025, PAGE 697 OF THE MECKLENBURG COUNTY REGISTRY; THENCE WITH SAID LINE S. 30-20-40 E., 365.72 FEET TO AN IRON PIN LOCATED ON THE NORTHERLY MARGIN OF MALLARD CREEK ROAD; THENCE WITH SAID MARGIN OF MALLARD CREEK ROAD AS FOLLOWS: 1) S. 46-37-10 W., 159.22 FEET TO A CONCRETE MONUMENT; 2) S. 40-14-21 E., 30.26 FEET TO A CONCRETE MONUMENT; 3) S. 47-02-50 W., 194.46 FEET TO THE POINT AND PLACE OF BEGINNING. CONTAINING 136,059 SQUARE FEET OR 3.123 ACRES AS SHOWN ON A MAP PREPARED BY R.B. PHARR AND ASSOCIATES, P.A. DATED NOVEMBER 21, 1990. (FILE NO. XX-1320).