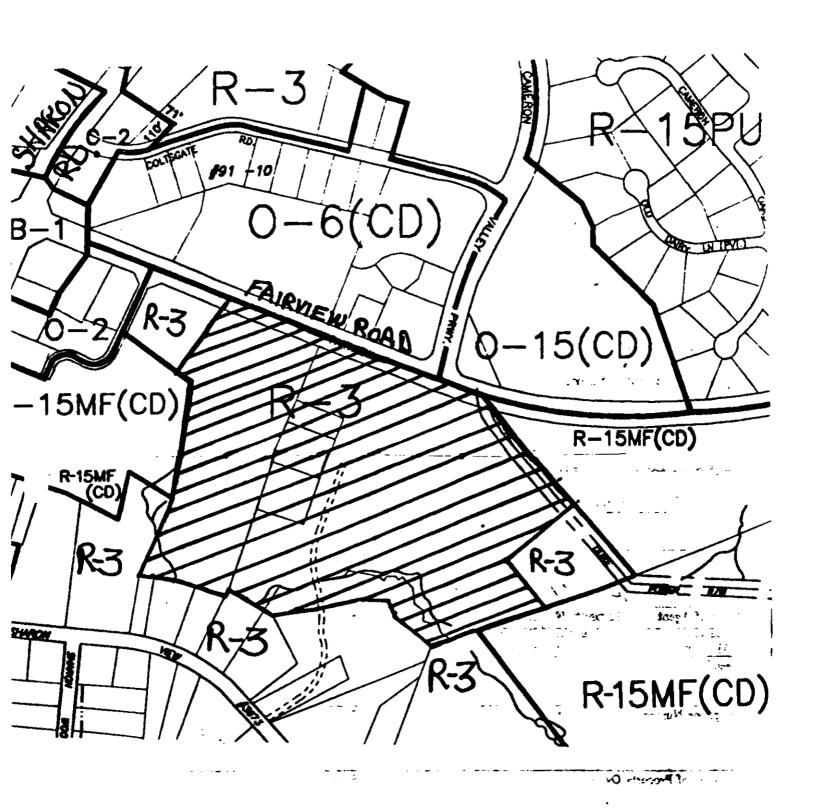

# AN ORDINANCE AMENDING THE CITY CODE WITH RESPECT TO THE ZONING ORDINANCE.

WHEREAS, a petition was presented to the City Council of the City of Charlotte requesting the rezoning of approximately 34.78 acres located on the southerly side of Fairview Road at Cameron Valley Parkway; and

-continued-

December 19, 1994

Ordinance Book 46, Page 130D

1 etitioners: Phillips, Ostwalt, Rosser, Bradshaw, Wachovia Bank of North Carolina,

N.A., Trustees U/W D.L. Phillips, Crowder and DeBerry

Hearing Date: October 19, 1994
Zoning Classification (Existing): R-3
Zoning Classification (Requested): CC

Petition #: 94-84A

Location: Approximately 34.78 acres located on the south side of Fairview Road at

Cameron Valley Prwy.

Zoning Map #(s): 135,147

Scale: 1"= 400'

December 19, 1994 Ordinance Book 46, Page 130E