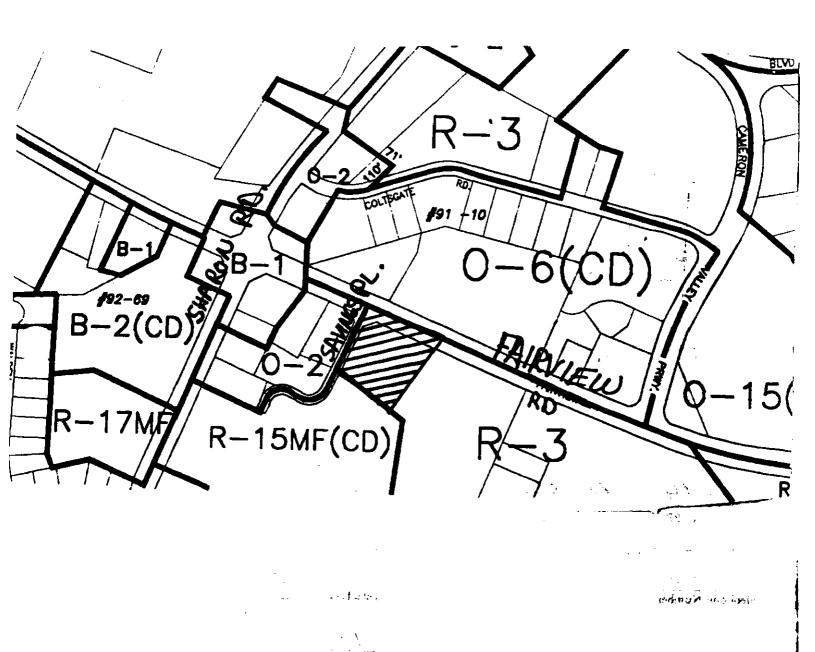

## AN ORDINANCE AMENDING THE CITY CODE WITH RESPECT TO THE ZONING ORDINANCE.

WHEREAS, a petition was presented to the City Council of the City of Charlotte requesting the rezoning of approximately 1.866 acres located on the southeast corner of the intersection between Fairview Road and Savings Place; and

December 19, 1994

Petrition 2: 94-84B6, Page 133

Petitioners: Waters Construction Company

Hearing Date: October 19, 1994

Zoning Classification (Existing): R-3

Zoning Classification (Requested): O-1(CD)

Location: Approximately 1.866 acres located on the southeast corner of the intersection

between Fairview Road and Savings Place.

Zoning Map #(s): 135

Scale: 1"= 400'