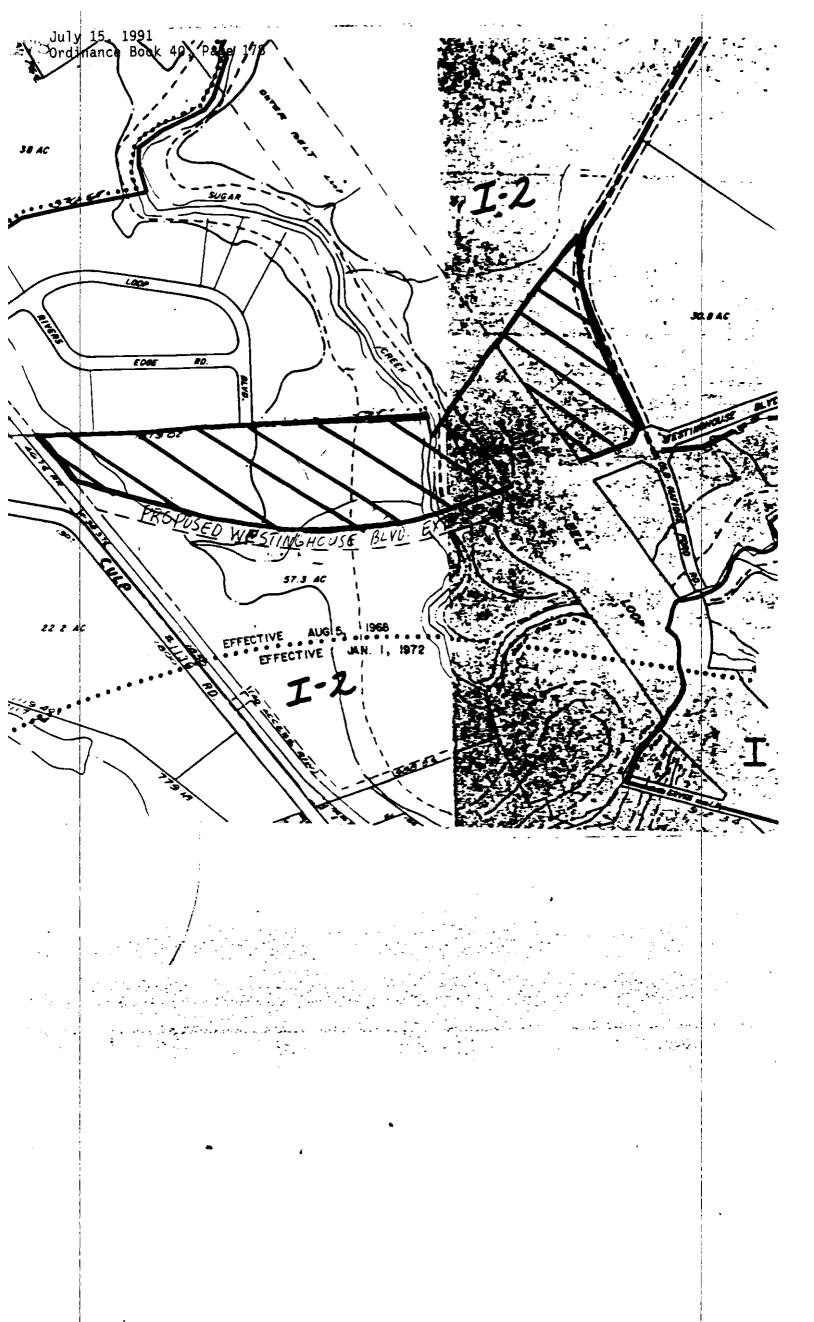

# APPROVED BY CITY COUNCIL

DATE ruly 15, 1991

| ORDINANCE NO. 3181-Z |
|----------------------|
|----------------------|

CITY ZONE CHANGE

Petition No. 91-40 Charlotte-Mecklenburg Planning Commission

ZONING REGULATIONS

MAP AMENDMENT NO.

BE IT ORDAINED BY THE CITY COUNCIL OF THE CITY OF CHARLOTTE:

Section 1. That Section 1005 of the City of Charlotte Zoning Ordinance is hereby amended by changing from R-6MF to R-6 on the Official Zoning Map, City of Charlotte, N.C. the following described property:

#### SEE ATTACHED MAP

Section 2. That this ordinance shall become effective upon its adoption.

APPROVED AS TO FORM:

City Attorney

Read, approved and adopted by the City Council of the City of Charlotte, North Carolina, in regular session convened on the 15th day of July , 19 91, the reference having been made in Minute Book 99, at page . Ordinanace Book 40, Page(s) 173-174.