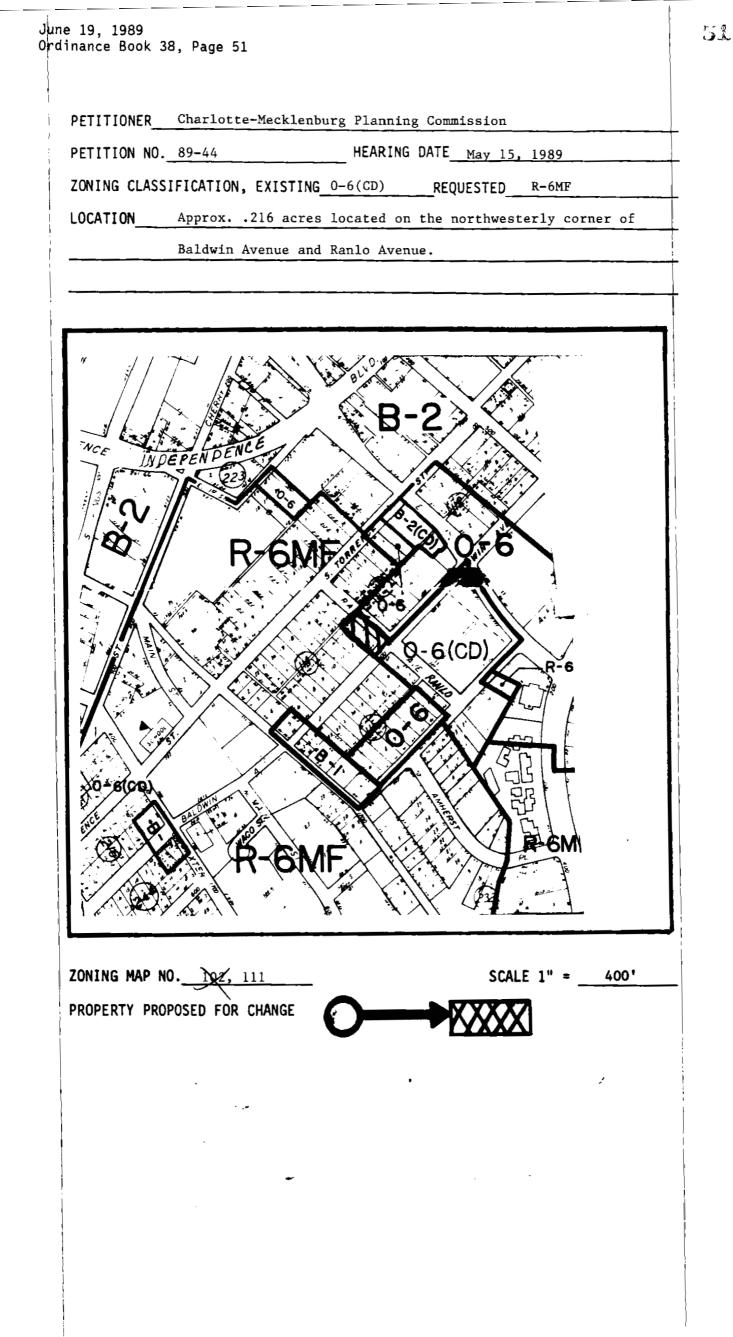

# APPROVED BY CITY COUNCIL

JUN 19 1989 DATE

CITY ZONE CHANGE

Petition No. 89-44 Charlotte-Mecklenburg Planning Commission

ORDINANCE NO. 2653-Z

BE IT ORDAINED BY THE CITY COUNCIL OF THE CITY OF CHARLOTTE:

Section 1. That Section 1005 of the City of Charlotte Zoning Ordinance is hereby amended by change from 0-6(CD) to R-6MF on the Official Zoning Map, City of Charlotte, N.C. the following described property:

### SEE ATTACHED

Section 2. That all subsequent development and use of the property shall be in accordance with the approved plan.

Section 3. That this ordinance shall become effective upon its adoption.

APPROVED AS TO FORM:

Henry W. Classifill fr. City Attorney

Read, approved and adopted by the City Council of the City of Charlotte, North Carolina, in regular session convened on the 19th day of <u>June</u>, 1989, the reference having been made in Minute Book 93, and in Ordinance Book 38 at page(s) <u>50-51</u>