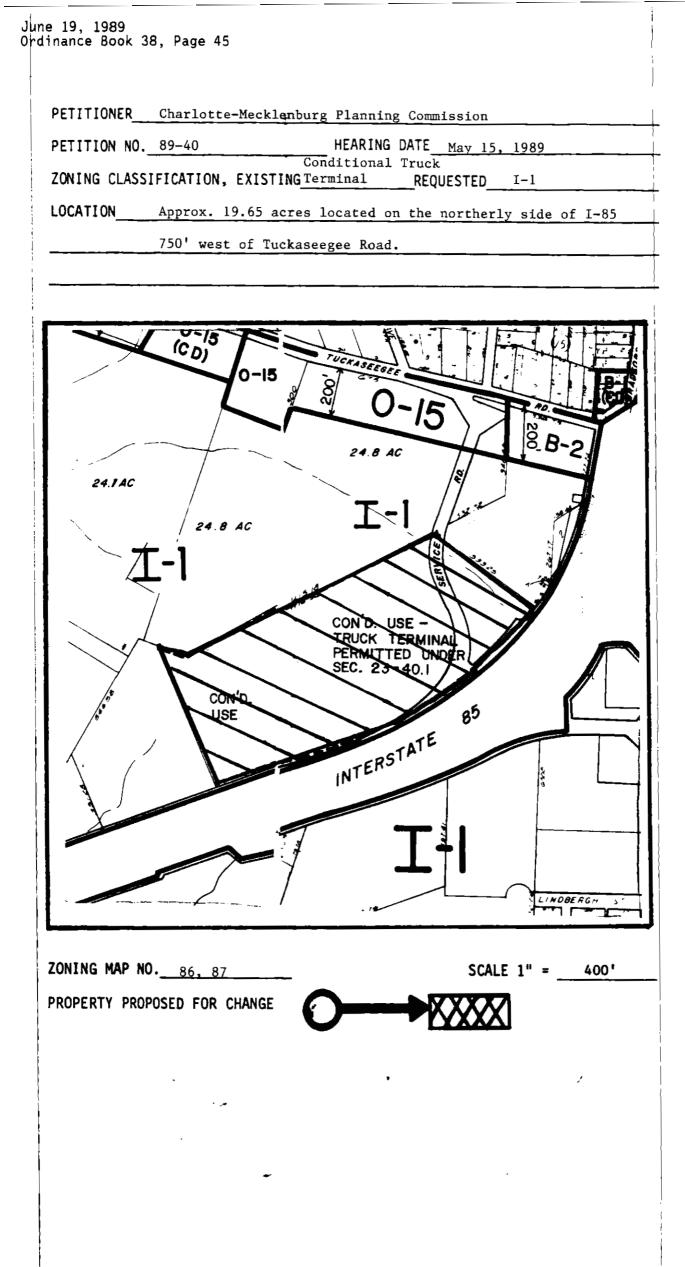

## APPROVED BY CITY COUNCIL

JUN 19 1989 DATE\_\_\_\_

CITY ZONE CHANGE

Petition No. 89-40 Charlotte-Mecklenburg Planning Commission

ORDINANCE NO. 2650-Z

BE IT ORDAINED BY THE CITY COUNCIL OF THE CITY OF CHARLOTTE:

Section 1. That Section 1005 of the City of Charlotte Zoning Ordinance is hereby amended by change from Conditional Truck Terminal to I-1 on the Official Zoning Map, City of Charlotte, N.C. the following described property:

### SEE ATTACHED

Section 2. That all subsequent development and use of the property shall be in accordance with the approved plan.

Section 3. That this ordinance shall become effective upon its adoption.

APPROVED AS TO FORM:

Henry W. Underhill fr.

City Attorney

Read, approved and adopted by the City Council of the City of Charlotte, North Carolina, in regular session convened on the 19th day of June \_\_\_\_\_, 19 89 , the reference having been made in Minute Book 93 \_\_\_\_\_, and in Ordinance Book 38 at page(s) 44-45 .