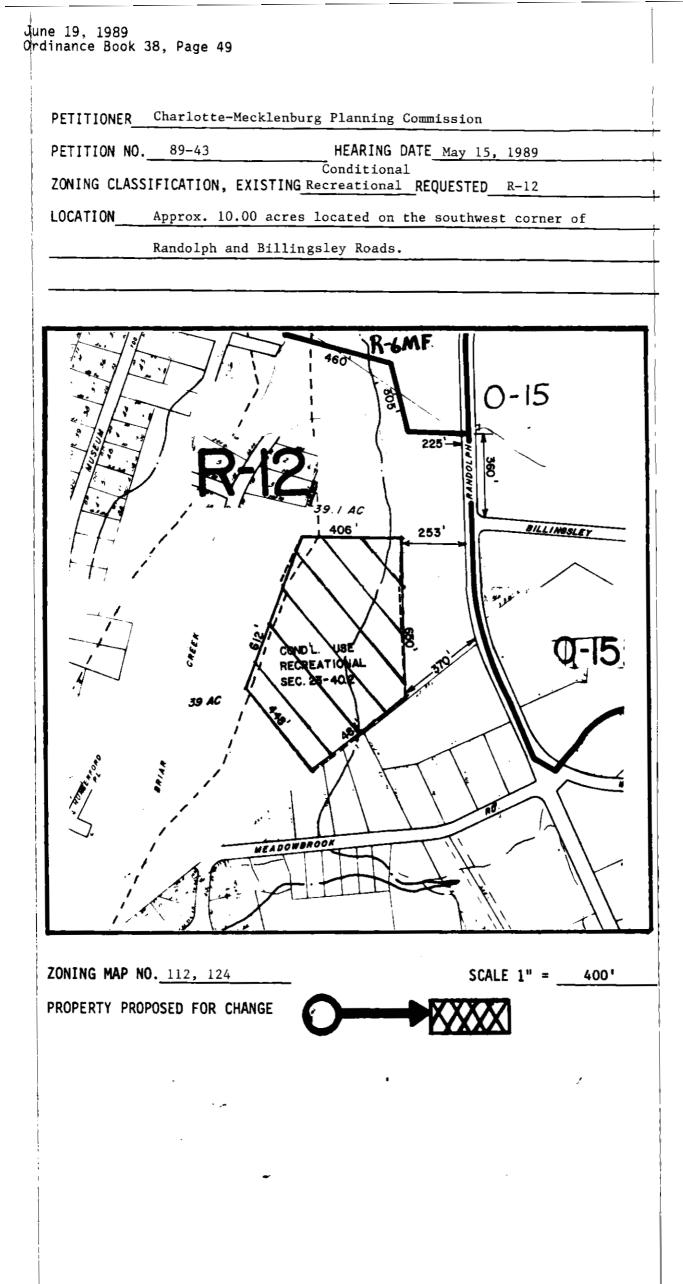

# APPROVED BY CITY COUNCIL

DATE JUN 19 1989

CITY ZONE CHANGE

Petition No. <u>89-43</u> Charlotte-Mecklenburg Planning Commission

ORDINANCE NO. 2652-Z

BE IT ORDAINED BY THE CITY COUNCIL OF THE CITY OF CHARLOTTE:

<u>Section 1.</u> That Section 1005 of the City of Charlotte Zoning Ordinance is hereby amended by change from Conditional Recreational to R-12 on the Official Zoning Map, City of Charlotte, N.C. the following described property:

#### SEE ATTACHED MAP

<u>Section 2.</u> That all subsequent development and use of the property shall be in accordance with the approved plan.

Section 3. That this ordinance shall become effective upon its adoption.

APPROVED AS TO FORM:

Henry W. Claderhill Jr.

City Attorney

Read, approved and adopted by the City Council of the City of Charlotte, North Carolina, in regular session convened on the <u>19th</u> day of <u>June</u>, 19 <u>89</u>, the reference having been made in Minute Book <u>93</u>, and in Ordinance Book <u>38</u> at page(s) 48-49