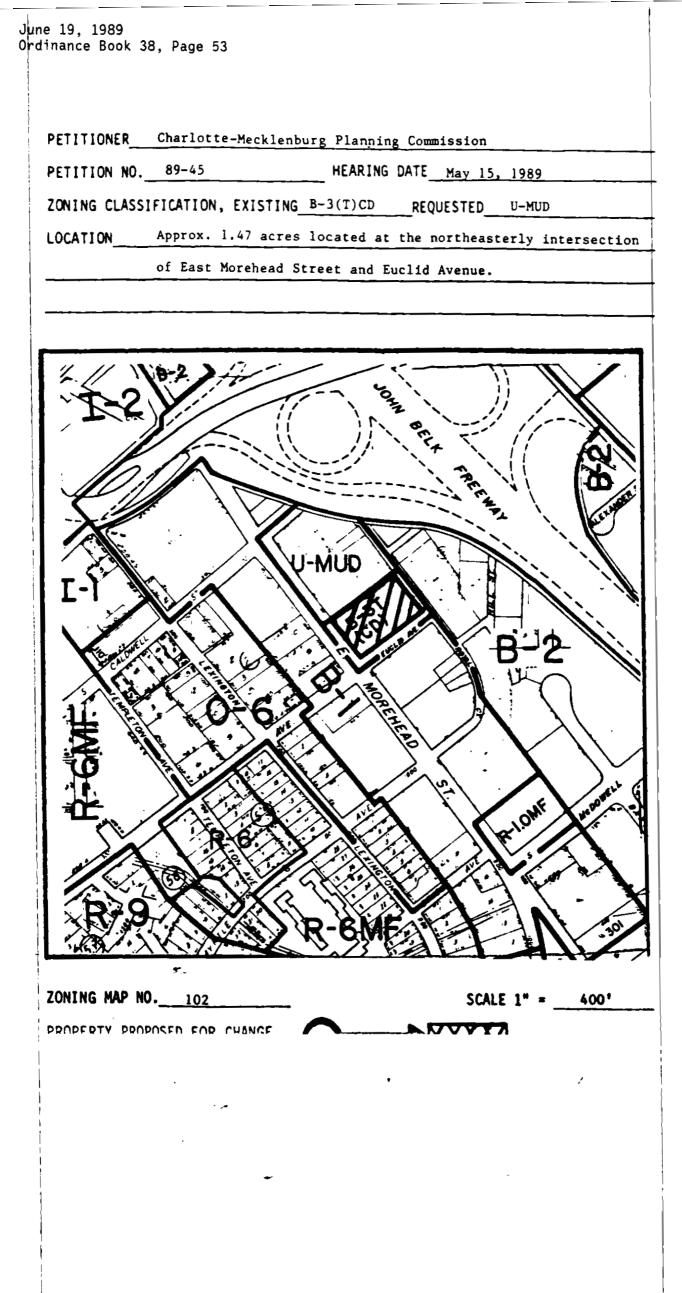

# APPROVED BY CITY COUNCIL

DATE JUN 19 1989

CITY ZONE CHANGE

Petition No. <u>89-45</u> Charlotte-Mecklenburg Planning Commission \_

ORDINANCE NO. 2654-Z

BE IT ORDAINED BY THE CITY COUNCIL OF THE CITY OF CHARLOTTE:

Section 1. That Section 1005 of the City of Charlotte Zoning Ordinance is hereby amended by change from B-3(T)CD to U-MUD on the Official Zoning Map, City of Charlotte, N.C. the following described property:

### SEE ATTACHED

<u>Section 2.</u> That all subsequent development and use of the property shall be in accordance with the approved plan.

<u>Section 3.</u> That this ordinance shall become effective upon its adoption.

APPROVED AS TO FORM:

Ferry W. Claderhill Jr.

City Attorney

Read, approved and adopted by the City Council of the City of Charlotte, North Carolina, in regular session convened on the <u>19th</u> day of <u>June</u>, 19 <u>89</u>, the reference having been made in Minute Book <u>93</u>, and preordinance Book <u>38</u> at page(s) <u>52-53A</u>.