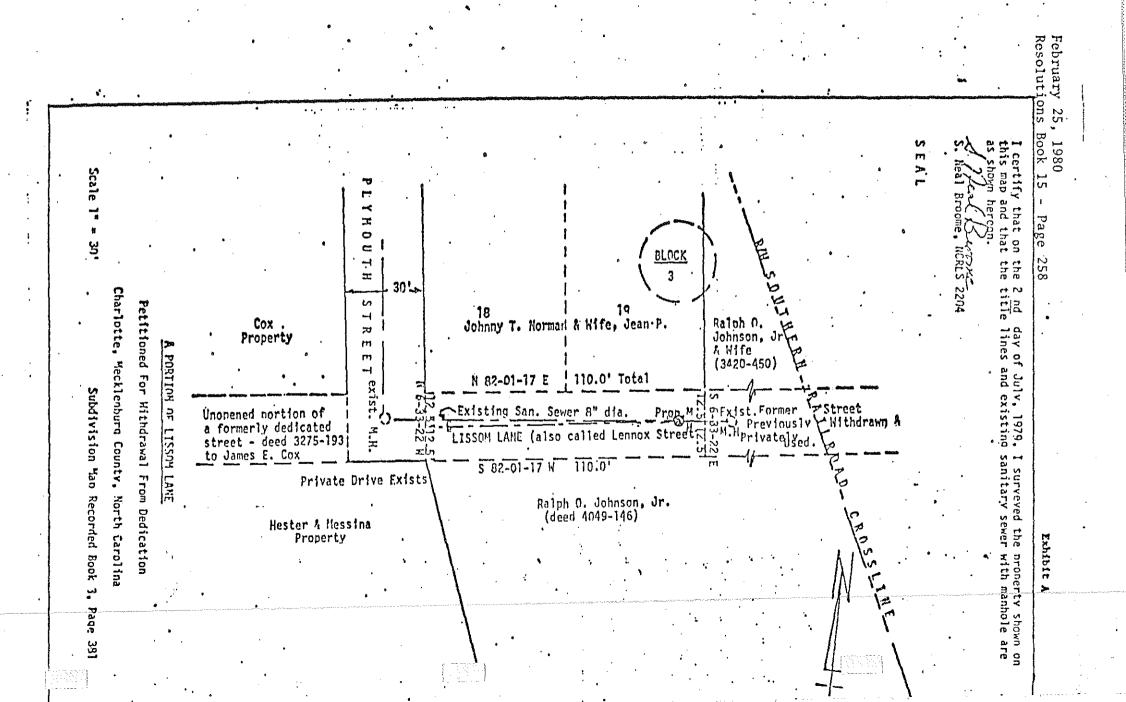

> RESOLUTION CLOSING A PORTION OF LISSOM LANE AND THE SANITARY SEWER THEREIN LOCATED ON THE EAST SIDE OF PLYMOUTH STREET IN THE CITY OF CHARLOTTE, MECKLENBURG COUNTY, NORTH CAROLINA.

WHEREAS, pursuant to the provisions of Chapter 160A-299 of the General Statutes of North Carolina, the City Council has caused to be published a Resolution of Intent to Close a portion of Lissom Lane and the sanitary sewer therein which calls for a public hearing on the question; and

NOW, THEREFORE, BE IT RESOLVED by the City Council of the City of Charlotte, North Carolina, at its regularly assembled meeting of Monday, February 25, 1980 that the Council hereby orders the closing of Lissom Lane and the sanitary sewer therein in the City of Charlotte, Mecklenburg County, North Carolina, as described below:

Beginning at the Southwest corner of Lot 18 in Block 3 of SOUTHURST as shown on map thereof recorded in Map Book 3, Page 381, Mecklenburg County Registry, at the intersection of the Easterly margin of Plymouth Street and the Northerly margin of Lissom Lane (formerly Lennox Street), and runs thence with the Southerly line of Lots 18 and 19 in Block 3 of SOUTHURST aforesaid and with the Northerly line of Lissom Lane, N 82-01-17 E 110.0 feet to a point, the Southeast corner of said Lot 19; thence S 6-33-22 E 25 feet to a point in the Southerly margin of Lissom Lane and in the Northerly line of land of Ralph 0. Johnson, Jr.; thence with the Southerly margin of Lissom Lane and said Johnson line, S 82-01-17 W 110.0 feet to a point; thence N 6-33-22 W 25 feet to the point of beginning.

## Legal Description - Lissom Lane

Beginning at the Southwest corner of Lot 18 in Block 3 of SOUTHURST as shown on map thereof recorded in Map Book 3, Page 381, Mecklenburg

County Registry, at the intersection of the Easterly margin of Plymouth Street and the Northerly margin of Lissom Lane (formerly Lennox Street), and runs thence with the Southerly line of Lots 18 and 19 in Block 3 of SOUTHURST aforesaid and with the Northerly line of Lissom Lane,

N 82-01-17 E 110.0 feet to a point, the Southeast corner of said Lot 19; thence S 6-33-22 E 25 feet to a point in the Southerly margin of Lissom Lane and in the Northerly line of land of Ralph O. Johnson, Jr.; thence with the Southerly margin of Lissom Lane and said Johnson line,

S 82-01-17 W 110.0 feet to a point; thence N 6-33-22 W 25 feet to the point of beginning.

A RESOLUTION OF THE CITY COUNCIL OF THE CITY OF CHARLOTTE APPROVING AUTHORIZING THE MAYOR TO SIGN AND EXECUTE AN ECHO GRANT CONTRACT AND THE MANAGER TO FILE AN APPLICATION FOR A DEMONSTRATION NOISE GRANT.