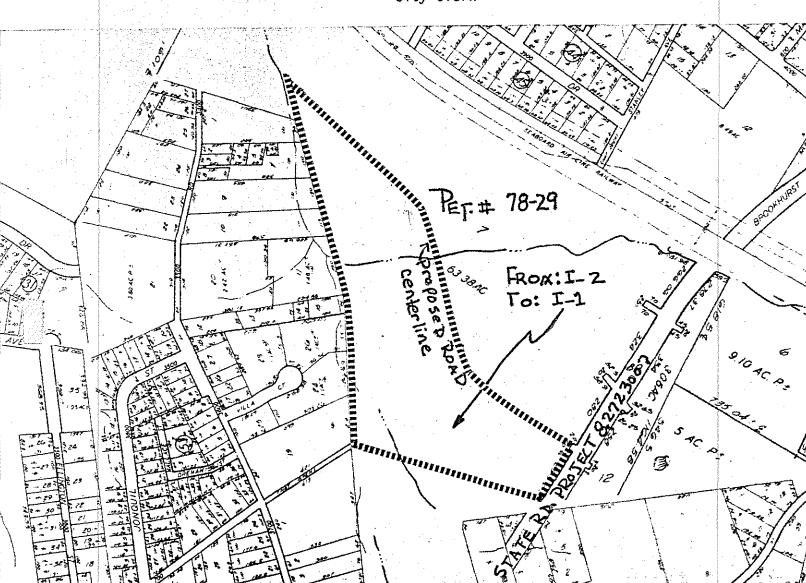

17

Ordinance No. 109-Z

An Ordinance Amending Chapter 23 of the City Code - Zoning Ordinance

An Ordinance Amending the City Code with respect to the Zoning Ordinance

BE IT ORDAINED BY THE CITY COUNCIL OF THE CITY OF CHARLOTTE:

Section 1. That Chapter 23, Section 23-8 of the Code of the City of Charlotte is hereby amended by changing from I-2 to I-1 on the Official Zoning Map, City of Charlotte, N. C. the following described property:

Property located generally on the northern side of State Highway Project 8.2723007 known as Wendover Road Extension approximately midway between Marvin Street and the Seaboard Airline Railroad and more specifically shown on the attached map.