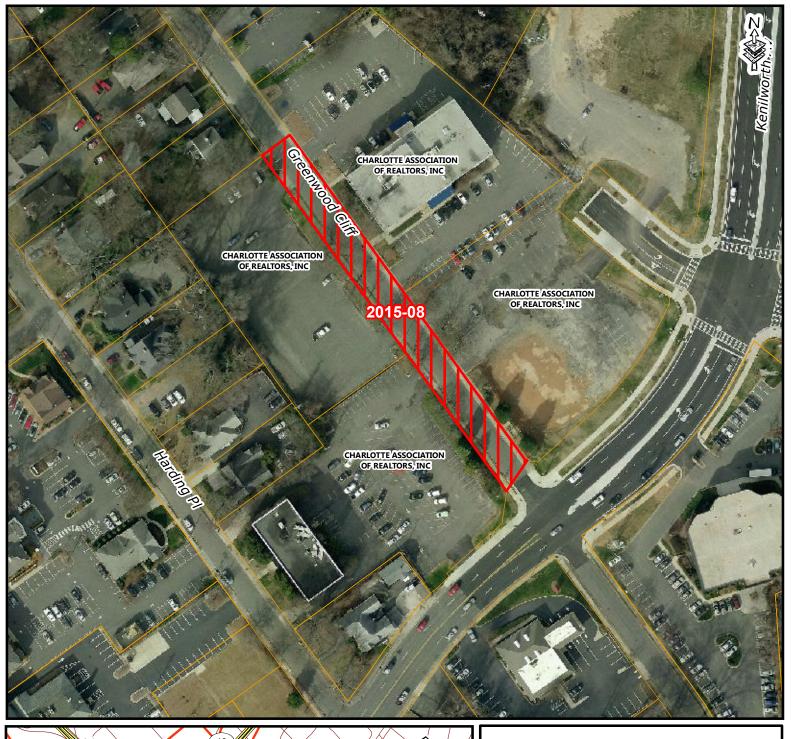

# Public Hearing on a Resolution to Close a Portion of Greenwood Cliff

## Right-of-Way to be Abandoned

Greenwood Cliff is located northwest of Kenilworth Avenue, neighboring the Pearl Street Neighborhood Park.

#### Reason

The closing of a portion of Greenwood Cliff will occur in exchange for the construction of the new Pearl Park Way extension. This first phase of this street connection will occur between Kenilworth Avenue and the remaining portion of Greenwood Cliff. In addition, this street closing will allow a number of abutting properties to be recombined in order to accommodate a new development consisting of mixed housing, office, and commercial uses. The proposed development is consistent with the Midtown-Morehead-Cherry Area Plan.

# CITY OF CHARLOTTE DEPARTMENT OF TRANSPORTATION

**Development Services Division** 

Right-of-Way Abandonment Petition 2015-08

Right-of-Way Abandonment Area

A portion of Greenwood Cliff