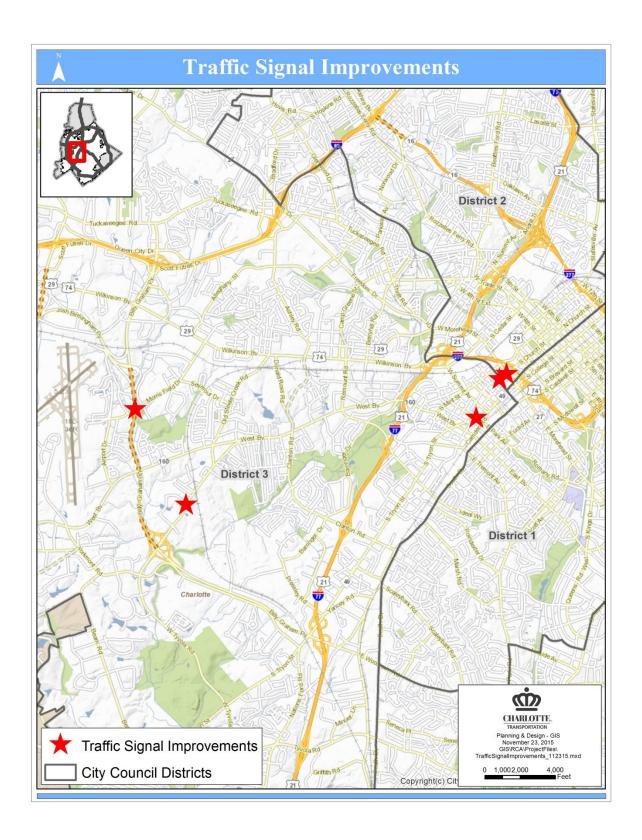

.
  - Laurel Street Residential, LLC contributed \$15,000 for signal modifications at the intersection of Morris Field Road and Billy Graham Parkway.
- The above signals meet the same criteria as other traffic signals approved by the City.
- Payments made by the developers are in response to estimates of work prepared by the Charlotte Department of Transportation (CDOT) and supplied to the developer.
- Any funding contributed by the developer for a signal project that is unused by the City will be refunded after project completion.
- CDOT will be installing and operating these signals as part of the existing signal systems in the area.

### **Fiscal Note**

Funding: Private Developer Contributions

# Agenda #: 11.File #: 15-1942 Type: Consent Item

# **Attachment**

Мар

Budget Ordinance



| ORDINANCE NO.     | ·                                                                                                                                                                                                                                                                                                                                                                                  |
|-------------------|------------------------------------------------------------------------------------------------------------------------------------------------------------------------------------------------------------------------------------------------------------------------------------------------------------------------------------------------------------------------------------|
|