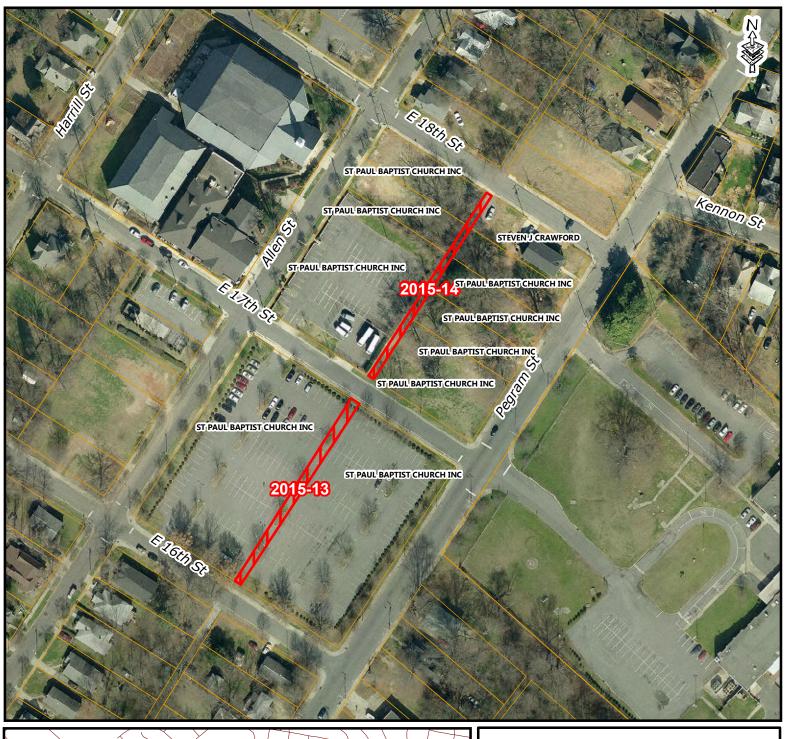

# Public Hearing on a Resolution to Close Two Unopened Alleyways between E. 16<sup>th</sup> Street and E. 18<sup>th</sup> Street

#### Right-of-Way to be abandoned

Two unopened alleyways between E. 16th Street and E. 18th Street

#### Reason

To abandon the right-of-way and incorporate it into land owned by St. Paul Baptist Church in order to accommodate a senior and single-family development called Allen Street Development. This development has been funded through a Housing Trust Fund and a tax credit award through NC housing Finance Agency, and is also consistent with a City Council adopted rezoning petition (#2010-009), which was approved on July 19, 2010.

## **CITY OF CHARLOTTE DEPARTMENT OF TRANSPORTATION**

**Development Services Division** 

Right-of-Way Abandonment Petition 2015-13 & 2015-14

Right-of-Way Abandonment Area An Alleyway between E. 16th and E. 17th Street & E. 17th and E. 18th Street