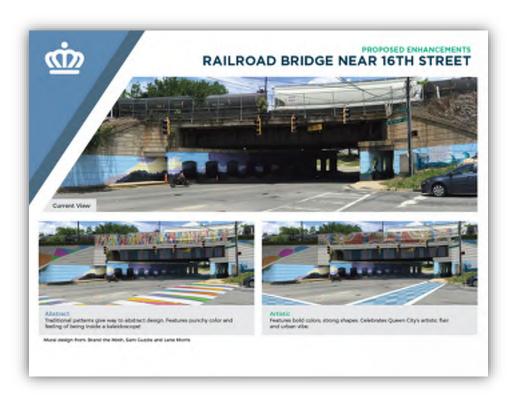

North Tryon Street Gateway - Railroad bridge near 16th Street - Design Concepts

Additional feedback on design concept for Railroad Bridge Near 16th Street:

- Participants appreciated color variety
- Demonstrated desire for bright and colorful designs to combat bleak/ industrial feel of area suggested NODA area for inspiration
- Expressed interest in mixing and matching design elements (i.e. use bridge design of "Abstract" but apply crosswalk design from "Artistic")