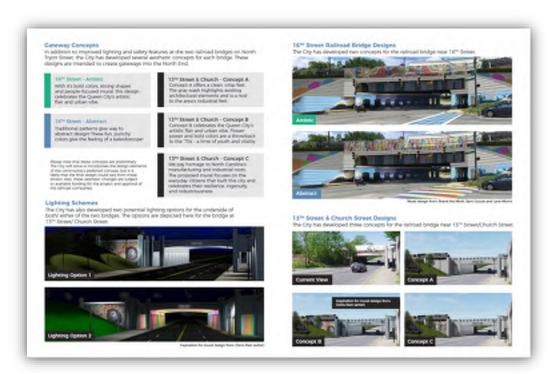

North Tryon Street Gateway - Railroad bridge near 16th Street - Design Concepts

Additional feedback on design concept for Railroad Bridge Near 16th Street:

- Participants appreciated color variety
- Demonstrated desire for bright and colorful designs to combat bleak/ industrial feel of area suggested NODA area for inspiration
- Expressed interest in mixing and matching design elements (i.e. use bridge design of "Abstract" but apply crosswalk design from "Artistic")

North Tryon Street Gateway - Railroad bridge near 13th Street/ Church Street - Design Concepts

\* **Note:** Data is imperfect. Several participants chose not to rank options at all, or chose only their favorite option.

Additional feedback on Railroad Bridge Near 13th Street/ Church Street:

- Several participants appreciated understated look and feel and focus on highlighting features of original structure in Concept C
- One participant did not like the look and feel of a "single face" in mural related to Concept B
- Several participants stated appreciation for variety of colors in Concept B
- One participant expressed concern that designs in Concept B and C are similar to "graffiti"

North Tryon Street Gateway - Railroad bridge near 13th Street/ Church Street - Lighting Options

#### Additional feedback on Railroad Bridge Near 13th Street/ Church Street:

- Participants expressed interest in "Standard" option for safety reasons clear of distraction
- One participant suggested "Technicolor" option be combined only with other black and white design elements
- Participants expressed support for "Technicolor" option if surroundings well-maintained
- Some participants expressed desire to have lights thematically programmed change colors to different days, seasons, or occasions such as Panther game days, etc.

#### NORTH TRYON STREET GATEWAY PROJECT - HANDOUT