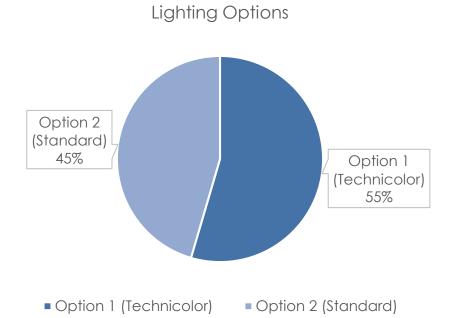

North Tryon Street Gateway - Railroad bridge near 13th Street/ Church Street - Lighting Options

#### Additional feedback on Railroad Bridge Near 13th Street/ Church Street:

- Participants expressed interest in "Standard" option for safety reasons clear of distraction
- One participant suggested "Technicolor" option be combined only with other black and white design elements
- Participants expressed support for "Technicolor" option if surroundings well-maintained
- Some participants expressed desire to have lights thematically programmed change colors to different days, seasons, or occasions such as Panther game days, etc.