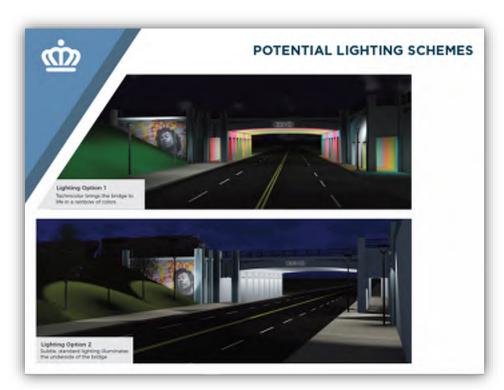

#### Additional feedback on Railroad Bridge Near 13th Street/ Church Street:

- Participants expressed interest in "Standard" option for safety reasons clear of distraction
- One participant suggested "Technicolor" option be combined only with other black and white design elements
- Participants expressed support for "Technicolor" option if surroundings well-maintained
- Some participants expressed desire to have lights thematically programmed change colors to different days, seasons, or occasions such as Panther game days, etc.