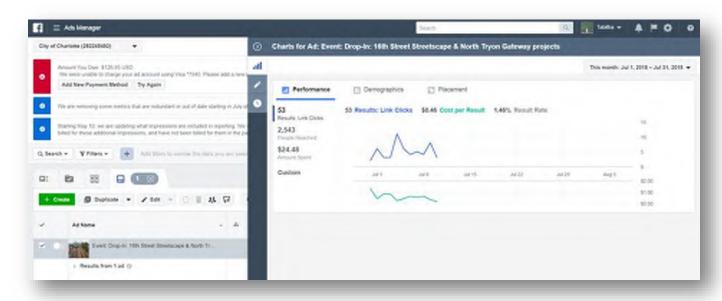

The below table details analytics for the City's Facebook advertisement.

| Туре                            | Cost    | Link Clicks | Reach |
|---------------------------------|---------|-------------|-------|
| Facebook ad for in-person event | \$24.48 | 53          | 2,543 |
| Facebook ad for online meeting  | \$50.00 | 96          | 4,698 |

#### Social Media Ads

Facebook ad analytics for in-person event (run dates: 6/29-7/10)

Facebook ad analytics for online meeting (run dates: 7/10 – 7/23)