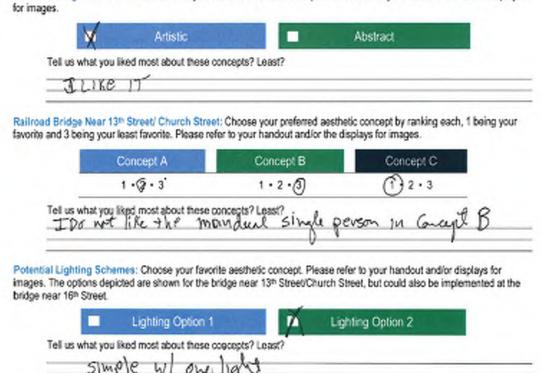

North Tryon Street Gateway - Railroad bridge near 16th Street - Design Concepts

Additional feedback on design concept for Railroad Bridge Near 16th Street:

- Participants appreciated color variety
- Demonstrated desire for bright and colorful designs to combat bleak/ industrial feel of area suggested NODA area for inspiration
- Expressed interest in mixing and matching design elements (i.e. use bridge design of "Abstract" but apply crosswalk design from "Artistic")

Additional feedback on Railroad Bridge Near 13th Street/ Church Street:

- Several participants appreciated understated look and feel and focus on highlighting features of original structure in Concept C
- One participant did not like the look and feel of a "single face" in mural related to Concept B
- Several participants stated appreciation for variety of colors in Concept B
- One participant expressed concern that designs in Concept B and C are similar to "graffiti"

#### Additional feedback on Railroad Bridge Near 13th Street/ Church Street:

- Participants expressed interest in "Standard" option for safety reasons clear of distraction
- One participant suggested "Technicolor" option be combined only with other black and white design elements
- Participants expressed support for "Technicolor" option if surroundings well-maintained
- Some participants expressed desire to have lights thematically programmed change colors to different days, seasons, or occasions such as Panther game days, etc.