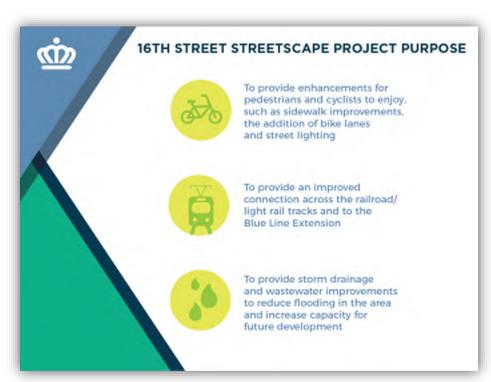

#### DROP-IN PUBLIC MEETING

Tuesday, July 10, 2018 5:30-7:30 p.m. (drop in anytime) Extravaganza Depot, 1610 North Tryon Street, Charlotte, NC 28206

Drop in anytime to get the latest on the 16th Street Streetscape and North Tryon Gateway projects. Learn about progress made so far, storm drainage and wastewater improvements on 16th Street and on North Tryon Street, as well as possible aesthetic improvement options on North Tryon Street at the railroad bridges.

#### Postcard (Dropped-In Mail On 6/25)

Drop in anytime between 5:30 and 7:30 p.m. on Tuesday, July 10 at Extravaganza Depot (1610 North Tryon Street) to learn more about project progress, storm drainage and wastewater improvements on 16th Street and on North Tryon Street, as well as possible aesthetic improvement options on North Tryon Street at the railroad bridges. An online meeting will be available July 10-25 at CharlotteFuture.com/AIC for those unable to attend.