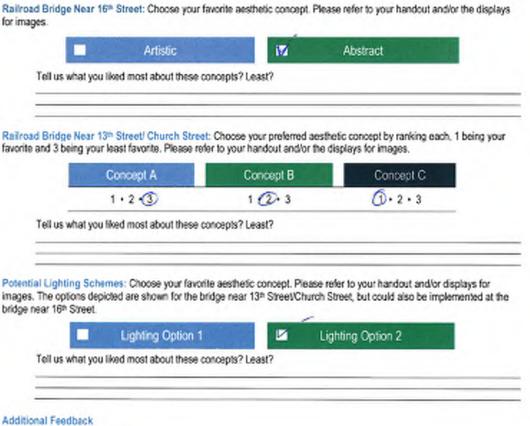

North Tryon Street Gateway Project – Blank Comment Form

| North Try                                                                                   | on Street Gatew                                                                                                      | ay Project                                                                           | and the state of t | MMUNITY<br>ESTMENT<br>AN |
|---------------------------------------------------------------------------------------------|----------------------------------------------------------------------------------------------------------------------|--------------------------------------------------------------------------------------|--------------------------------------------------------------------------------------------------------------------------------------------------------------------------------------------------------------------------------------------------------------------------------------------------------------------------------------------------------------------------------------------------------------------------------------------------------------------------------------------------------------------------------------------------------------------------------------------------------------------------------------------------------------------------------------------------------------------------------------------------------------------------------------------------------------------------------------------------------------------------------------------------------------------------------------------------------------------------------------------------------------------------------------------------------------------------------------------------------------------------------------------------------------------------------------------------------------------------------------------------------------------------------------------------------------------------------------------------------------------------------------------------------------------------------------------------------------------------------------------------------------------------------------------------------------------------------------------------------------------------------------------------------------------------------------------------------------------------------------------------------------------------------------------------------------------------------------------------------------------------------------------------------------------------------------------------------------------------------------------------------------------------------------------------------------------------------------------------------------------------------|--------------------------|
| this sheet to ma                                                                            | nts: Complete and submit th<br>all your comments.<br>ments: Submit comments by<br>nc.gov                             |                                                                                      |                                                                                                                                                                                                                                                                                                                                                                                                                                                                                                                                                                                                                                                                                                                                                                                                                                                                                                                                                                                                                                                                                                                                                                                                                                                                                                                                                                                                                                                                                                                                                                                                                                                                                                                                                                                                                                                                                                                                                                                                                                                                                                                                |                          |
| Railroad Bridge No<br>for images.                                                           | ear 16th Street: Choose your fa                                                                                      | vorite aesthetic concept. P                                                          | lease refer to your handout                                                                                                                                                                                                                                                                                                                                                                                                                                                                                                                                                                                                                                                                                                                                                                                                                                                                                                                                                                                                                                                                                                                                                                                                                                                                                                                                                                                                                                                                                                                                                                                                                                                                                                                                                                                                                                                                                                                                                                                                                                                                                                    | and/or the displays      |
|                                                                                             | Artistic                                                                                                             |                                                                                      | Abstract                                                                                                                                                                                                                                                                                                                                                                                                                                                                                                                                                                                                                                                                                                                                                                                                                                                                                                                                                                                                                                                                                                                                                                                                                                                                                                                                                                                                                                                                                                                                                                                                                                                                                                                                                                                                                                                                                                                                                                                                                                                                                                                       |                          |
| Tell us wha                                                                                 | it you liked most about these co                                                                                     | ncepts? Least?                                                                       |                                                                                                                                                                                                                                                                                                                                                                                                                                                                                                                                                                                                                                                                                                                                                                                                                                                                                                                                                                                                                                                                                                                                                                                                                                                                                                                                                                                                                                                                                                                                                                                                                                                                                                                                                                                                                                                                                                                                                                                                                                                                                                                                |                          |
|                                                                                             |                                                                                                                      |                                                                                      |                                                                                                                                                                                                                                                                                                                                                                                                                                                                                                                                                                                                                                                                                                                                                                                                                                                                                                                                                                                                                                                                                                                                                                                                                                                                                                                                                                                                                                                                                                                                                                                                                                                                                                                                                                                                                                                                                                                                                                                                                                                                                                                                |                          |
|                                                                                             | ear 13th Street/ Church Street:<br>your least favorite. Please rafe                                                  |                                                                                      |                                                                                                                                                                                                                                                                                                                                                                                                                                                                                                                                                                                                                                                                                                                                                                                                                                                                                                                                                                                                                                                                                                                                                                                                                                                                                                                                                                                                                                                                                                                                                                                                                                                                                                                                                                                                                                                                                                                                                                                                                                                                                                                                | each, 1 being your       |
|                                                                                             | Concept A                                                                                                            | Concept B                                                                            | Concept C                                                                                                                                                                                                                                                                                                                                                                                                                                                                                                                                                                                                                                                                                                                                                                                                                                                                                                                                                                                                                                                                                                                                                                                                                                                                                                                                                                                                                                                                                                                                                                                                                                                                                                                                                                                                                                                                                                                                                                                                                                                                                                                      |                          |
| _                                                                                           | 1 - 2 - 3                                                                                                            | 1 - 2 - 3                                                                            | 1 - 2 - 3                                                                                                                                                                                                                                                                                                                                                                                                                                                                                                                                                                                                                                                                                                                                                                                                                                                                                                                                                                                                                                                                                                                                                                                                                                                                                                                                                                                                                                                                                                                                                                                                                                                                                                                                                                                                                                                                                                                                                                                                                                                                                                                      | _                        |
| Tell us who                                                                                 | d you liked most about these co                                                                                      | ncepts? Least?                                                                       |                                                                                                                                                                                                                                                                                                                                                                                                                                                                                                                                                                                                                                                                                                                                                                                                                                                                                                                                                                                                                                                                                                                                                                                                                                                                                                                                                                                                                                                                                                                                                                                                                                                                                                                                                                                                                                                                                                                                                                                                                                                                                                                                |                          |
| Potential Lighting<br>images. The option<br>bridge near 16 <sup>th</sup> Str                | Schemes: Choose your favority<br>is depicted are shown for the bri                                                   | e aesthetic concept. Pleas<br>dge near 13° Street/Churc                              |                                                                                                                                                                                                                                                                                                                                                                                                                                                                                                                                                                                                                                                                                                                                                                                                                                                                                                                                                                                                                                                                                                                                                                                                                                                                                                                                                                                                                                                                                                                                                                                                                                                                                                                                                                                                                                                                                                                                                                                                                                                                                                                                |                          |
| Potential Lighting<br>images. The option<br>bridge near 16 <sup>th</sup> Str                | Schemes: Choose your favority is depicted are shown for the brief Lighting Option 1 at you liked most about these co | e aesthetic concept. Pleas<br>dge near 13° Street/Churc                              | h Street, but could also be                                                                                                                                                                                                                                                                                                                                                                                                                                                                                                                                                                                                                                                                                                                                                                                                                                                                                                                                                                                                                                                                                                                                                                                                                                                                                                                                                                                                                                                                                                                                                                                                                                                                                                                                                                                                                                                                                                                                                                                                                                                                                                    |                          |
| Potential Lighting<br>images. The option<br>bridge near 16 <sup>th</sup> Str                | Schemes: Choose your favority is depicted are shown for the brief Lighting Option 1 at you liked most about these co | e aesthetic concept. Pleas<br>dge near 13° Street/Churc                              | h Street, but could also be                                                                                                                                                                                                                                                                                                                                                                                                                                                                                                                                                                                                                                                                                                                                                                                                                                                                                                                                                                                                                                                                                                                                                                                                                                                                                                                                                                                                                                                                                                                                                                                                                                                                                                                                                                                                                                                                                                                                                                                                                                                                                                    |                          |
| Potential Lighting images. The option bridge near 16th Str. Toll us wha Additional Feedba   | Schemes: Choose your favority is depicted are shown for the brief Lighting Option 1 at you liked most about these co | e sesthetic concept. Pleasi<br>dge near 13° Street/Churc<br>ncepts? Least?           | h Street, but could also be                                                                                                                                                                                                                                                                                                                                                                                                                                                                                                                                                                                                                                                                                                                                                                                                                                                                                                                                                                                                                                                                                                                                                                                                                                                                                                                                                                                                                                                                                                                                                                                                                                                                                                                                                                                                                                                                                                                                                                                                                                                                                                    |                          |
| Potential Lighting images. The options bridge near 16th Str.  Tell us who Additional Feedba | Schemes: Choose your favority is depicted are shown for the brief Lighting Option 1 at you liked most about these co | e seathetic concept. Please dge near 13th Street/Churc ncepts? Least?  Phone: Email: | h Street, but could also be                                                                                                                                                                                                                                                                                                                                                                                                                                                                                                                                                                                                                                                                                                                                                                                                                                                                                                                                                                                                                                                                                                                                                                                                                                                                                                                                                                                                                                                                                                                                                                                                                                                                                                                                                                                                                                                                                                                                                                                                                                                                                                    | implemented at the       |