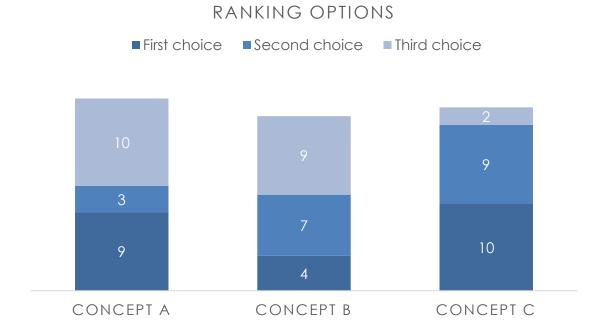

North Tryon Street Gateway - Railroad bridge near 13th Street/ Church Street - Design Concepts

\* **Note:** Data is imperfect. Several participants chose not to rank options at all, or chose only their favorite option.

Additional feedback on Railroad Bridge Near 13th Street/ Church Street:

- Several participants appreciated understated look and feel and focus on highlighting features of original structure in Concept C
- One participant did not like the look and feel of a "single face" in mural related to Concept B
- Several participants stated appreciation for variety of colors in Concept B
- One participant expressed concern that designs in Concept B and C are similar to "graffiti"