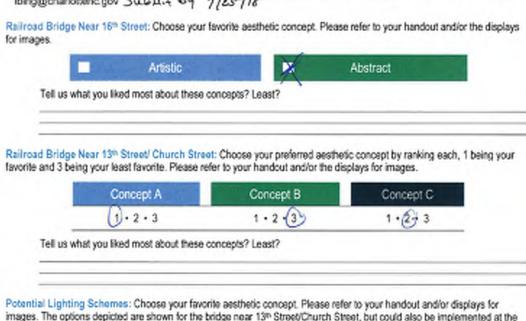

North Tryon Street Gateway - Railroad bridge near 16th Street - Design Concepts

Additional feedback on design concept for Railroad Bridge Near 16th Street:

- Participants appreciated color variety
- Demonstrated desire for bright and colorful designs to combat bleak/ industrial feel of area suggested NODA area for inspiration
- Expressed interest in mixing and matching design elements (i.e. use bridge design of "Abstract" but apply crosswalk design from "Artistic")

North Tryon Street Gateway - Railroad bridge near 13th Street/ Church Street - Design Concepts

\* **Note:** Data is imperfect. Several participants chose not to rank options at all, or chose only their favorite option.

Additional feedback on Railroad Bridge Near 13th Street/ Church Street:

- Several participants appreciated understated look and feel and focus on highlighting features of original structure in Concept C
- One participant did not like the look and feel of a "single face" in mural related to Concept B
- Several participants stated appreciation for variety of colors in Concept B
- One participant expressed concern that designs in Concept B and C are similar to "graffiti"