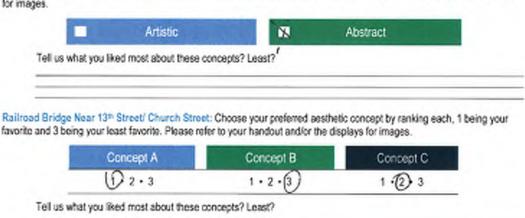

North Tryon Street Gateway Project – Blank Comment Form

| North Try                                                                                   | on Street Gatew                                                                                                      | ay Project                                                                           | and the state of t | MMUNITY<br>ESTMENT<br>AN |
|---------------------------------------------------------------------------------------------|----------------------------------------------------------------------------------------------------------------------|--------------------------------------------------------------------------------------|--------------------------------------------------------------------------------------------------------------------------------------------------------------------------------------------------------------------------------------------------------------------------------------------------------------------------------------------------------------------------------------------------------------------------------------------------------------------------------------------------------------------------------------------------------------------------------------------------------------------------------------------------------------------------------------------------------------------------------------------------------------------------------------------------------------------------------------------------------------------------------------------------------------------------------------------------------------------------------------------------------------------------------------------------------------------------------------------------------------------------------------------------------------------------------------------------------------------------------------------------------------------------------------------------------------------------------------------------------------------------------------------------------------------------------------------------------------------------------------------------------------------------------------------------------------------------------------------------------------------------------------------------------------------------------------------------------------------------------------------------------------------------------------------------------------------------------------------------------------------------------------------------------------------------------------------------------------------------------------------------------------------------------------------------------------------------------------------------------------------------------|--------------------------|
| this sheet to ma                                                                            | nts: Complete and submit th<br>all your comments.<br>ments: Submit comments by<br>nc.gov                             |                                                                                      |                                                                                                                                                                                                                                                                                                                                                                                                                                                                                                                                                                                                                                                                                                                                                                                                                                                                                                                                                                                                                                                                                                                                                                                                                                                                                                                                                                                                                                                                                                                                                                                                                                                                                                                                                                                                                                                                                                                                                                                                                                                                                                                                |                          |
| Railroad Bridge No<br>for images.                                                           | ear 16th Street: Choose your fa                                                                                      | vorite aesthetic concept. P                                                          | lease refer to your handout                                                                                                                                                                                                                                                                                                                                                                                                                                                                                                                                                                                                                                                                                                                                                                                                                                                                                                                                                                                                                                                                                                                                                                                                                                                                                                                                                                                                                                                                                                                                                                                                                                                                                                                                                                                                                                                                                                                                                                                                                                                                                                    | and/or the displays      |
|                                                                                             | Artistic                                                                                                             |                                                                                      | Abstract                                                                                                                                                                                                                                                                                                                                                                                                                                                                                                                                                                                                                                                                                                                                                                                                                                                                                                                                                                                                                                                                                                                                                                                                                                                                                                                                                                                                                                                                                                                                                                                                                                                                                                                                                                                                                                                                                                                                                                                                                                                                                                                       |                          |
| Tell us wha                                                                                 | it you liked most about these co                                                                                     | ncepts? Least?                                                                       |                                                                                                                                                                                                                                                                                                                                                                                                                                                                                                                                                                                                                                                                                                                                                                                                                                                                                                                                                                                                                                                                                                                                                                                                                                                                                                                                                                                                                                                                                                                                                                                                                                                                                                                                                                                                                                                                                                                                                                                                                                                                                                                                |                          |
|                                                                                             |                                                                                                                      |                                                                                      |                                                                                                                                                                                                                                                                                                                                                                                                                                                                                                                                                                                                                                                                                                                                                                                                                                                                                                                                                                                                                                                                                                                                                                                                                                                                                                                                                                                                                                                                                                                                                                                                                                                                                                                                                                                                                                                                                                                                                                                                                                                                                                                                |                          |
|                                                                                             | ear 13th Street/ Church Street:<br>your least favorite. Please rafe                                                  |                                                                                      |                                                                                                                                                                                                                                                                                                                                                                                                                                                                                                                                                                                                                                                                                                                                                                                                                                                                                                                                                                                                                                                                                                                                                                                                                                                                                                                                                                                                                                                                                                                                                                                                                                                                                                                                                                                                                                                                                                                                                                                                                                                                                                                                | each, 1 being your       |
|                                                                                             | Concept A                                                                                                            | Concept B                                                                            | Concept C                                                                                                                                                                                                                                                                                                                                                                                                                                                                                                                                                                                                                                                                                                                                                                                                                                                                                                                                                                                                                                                                                                                                                                                                                                                                                                                                                                                                                                                                                                                                                                                                                                                                                                                                                                                                                                                                                                                                                                                                                                                                                                                      |                          |
| _                                                                                           | 1 - 2 - 3                                                                                                            | 1 - 2 - 3                                                                            | 1 - 2 - 3                                                                                                                                                                                                                                                                                                                                                                                                                                                                                                                                                                                                                                                                                                                                                                                                                                                                                                                                                                                                                                                                                                                                                                                                                                                                                                                                                                                                                                                                                                                                                                                                                                                                                                                                                                                                                                                                                                                                                                                                                                                                                                                      | _                        |
| Tell us who                                                                                 | d you liked most about these co                                                                                      | ncepts? Least?                                                                       |                                                                                                                                                                                                                                                                                                                                                                                                                                                                                                                                                                                                                                                                                                                                                                                                                                                                                                                                                                                                                                                                                                                                                                                                                                                                                                                                                                                                                                                                                                                                                                                                                                                                                                                                                                                                                                                                                                                                                                                                                                                                                                                                |                          |
| Potential Lighting<br>images. The option<br>bridge near 16 <sup>th</sup> Str                | Schemes: Choose your favority<br>is depicted are shown for the bri                                                   | e aesthetic concept. Pleas<br>dge near 13° Street/Churc                              |                                                                                                                                                                                                                                                                                                                                                                                                                                                                                                                                                                                                                                                                                                                                                                                                                                                                                                                                                                                                                                                                                                                                                                                                                                                                                                                                                                                                                                                                                                                                                                                                                                                                                                                                                                                                                                                                                                                                                                                                                                                                                                                                |                          |
| Potential Lighting<br>images. The option<br>bridge near 16 <sup>th</sup> Str                | Schemes: Choose your favority is depicted are shown for the brief Lighting Option 1 at you liked most about these co | e aesthetic concept. Pleas<br>dge near 13° Street/Churc                              | h Street, but could also be                                                                                                                                                                                                                                                                                                                                                                                                                                                                                                                                                                                                                                                                                                                                                                                                                                                                                                                                                                                                                                                                                                                                                                                                                                                                                                                                                                                                                                                                                                                                                                                                                                                                                                                                                                                                                                                                                                                                                                                                                                                                                                    |                          |
| Potential Lighting<br>images. The option<br>bridge near 16 <sup>th</sup> Str                | Schemes: Choose your favority is depicted are shown for the brief Lighting Option 1 at you liked most about these co | e aesthetic concept. Pleas<br>dge near 13° Street/Churc                              | h Street, but could also be                                                                                                                                                                                                                                                                                                                                                                                                                                                                                                                                                                                                                                                                                                                                                                                                                                                                                                                                                                                                                                                                                                                                                                                                                                                                                                                                                                                                                                                                                                                                                                                                                                                                                                                                                                                                                                                                                                                                                                                                                                                                                                    |                          |
| Potential Lighting images. The option bridge near 16th Str. Toll us wha Additional Feedba   | Schemes: Choose your favority is depicted are shown for the brief Lighting Option 1 at you liked most about these co | e sesthetic concept. Pleasi<br>dge near 13° Street/Churc<br>ncepts? Least?           | h Street, but could also be                                                                                                                                                                                                                                                                                                                                                                                                                                                                                                                                                                                                                                                                                                                                                                                                                                                                                                                                                                                                                                                                                                                                                                                                                                                                                                                                                                                                                                                                                                                                                                                                                                                                                                                                                                                                                                                                                                                                                                                                                                                                                                    |                          |
| Potential Lighting images. The options bridge near 16th Str.  Tell us who Additional Feedba | Schemes: Choose your favority is depicted are shown for the brief Lighting Option 1 at you liked most about these co | e seathetic concept. Please dge near 13th Street/Churc ncepts? Least?  Phone: Email: | h Street, but could also be                                                                                                                                                                                                                                                                                                                                                                                                                                                                                                                                                                                                                                                                                                                                                                                                                                                                                                                                                                                                                                                                                                                                                                                                                                                                                                                                                                                                                                                                                                                                                                                                                                                                                                                                                                                                                                                                                                                                                                                                                                                                                                    | implemented at the       |