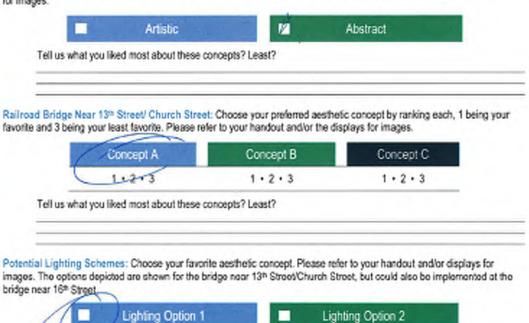

North Tryon Street Gateway - Railroad bridge near 16th Street - Design Concepts

Additional feedback on design concept for Railroad Bridge Near 16th Street:

- Participants appreciated color variety
- Demonstrated desire for bright and colorful designs to combat bleak/ industrial feel of area suggested NODA area for inspiration
- Expressed interest in mixing and matching design elements (i.e. use bridge design of "Abstract" but apply crosswalk design from "Artistic")

North Tryon Street Gateway - Railroad bridge near 13th Street/ Church Street - Design Concepts

\* **Note:** Data is imperfect. Several participants chose not to rank options at all, or chose only their favorite option.

Additional feedback on Railroad Bridge Near 13th Street/ Church Street:

- Several participants appreciated understated look and feel and focus on highlighting features of original structure in Concept C
- One participant did not like the look and feel of a "single face" in mural related to Concept B
- Several participants stated appreciation for variety of colors in Concept B
- One participant expressed concern that designs in Concept B and C are similar to "graffiti"