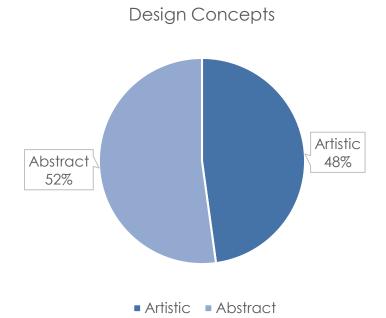

North Tryon Street Gateway - Railroad bridge near 16th Street - Design Concepts

Additional feedback on design concept for Railroad Bridge Near 16th Street:

- Participants appreciated color variety
- Demonstrated desire for bright and colorful designs to combat bleak/ industrial feel of area suggested NODA area for inspiration
- Expressed interest in mixing and matching design elements (i.e. use bridge design of "Abstract" but apply crosswalk design from "Artistic")