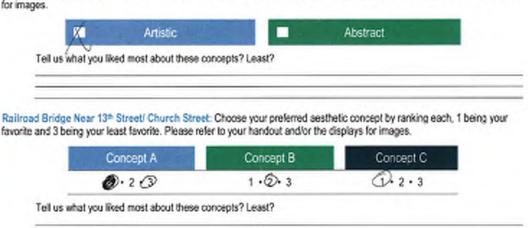

North Tryon Street Gateway - Railroad bridge near 16th Street - Design Concepts

Additional feedback on design concept for Railroad Bridge Near 16th Street:

- Participants appreciated color variety
- Demonstrated desire for bright and colorful designs to combat bleak/ industrial feel of area suggested NODA area for inspiration
- Expressed interest in mixing and matching design elements (i.e. use bridge design of "Abstract" but apply crosswalk design from "Artistic")

North Tryon Street Gateway - Railroad bridge near 13th Street/ Church Street - Design Concepts

\* **Note:** Data is imperfect. Several participants chose not to rank options at all, or chose only their favorite option.

Additional feedback on Railroad Bridge Near 13th Street/ Church Street:

- Several participants appreciated understated look and feel and focus on highlighting features of original structure in Concept C
- One participant did not like the look and feel of a "single face" in mural related to Concept B
- Several participants stated appreciation for variety of colors in Concept B
- One participant expressed concern that designs in Concept B and C are similar to "graffiti"