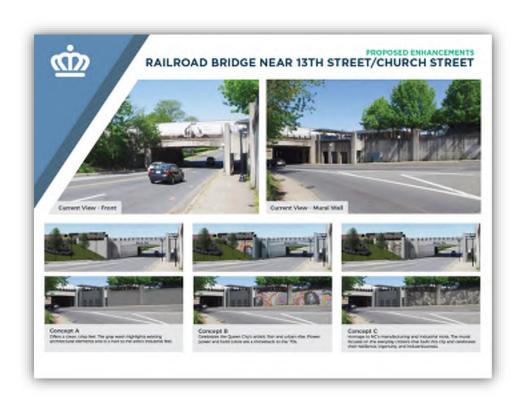

Additional feedback on Railroad Bridge Near 13th Street/ Church Street:

- Several participants appreciated understated look and feel and focus on highlighting features of original structure in Concept C
- One participant did not like the look and feel of a "single face" in mural related to Concept B
- Several participants stated appreciation for variety of colors in Concept B
- One participant expressed concern that designs in Concept B and C are similar to "graffiti"