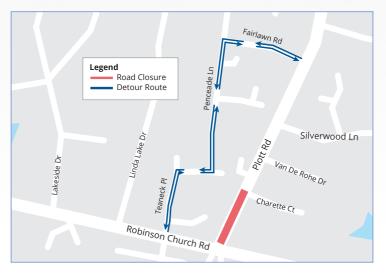

## Plott Road Closure Notice – June 2023

The section of Plott Road between Robinson Church and Charette Court is expected to be closed for up to two weeks starting on June 5.

During this time, motorists should follow all detour signage. Access will be maintained for all residents and businesses along the closed portion of Plott Road. Charlotte Water understands the construction can be inconvenient, but this closure is necessary to ensure safety of all individuals.