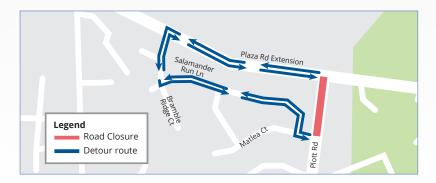

## Plott Road - Road Closure

Contractors from Charlotte Water are continuing construction work on water main improvements in the area.

The section of Plott Road between Matlea Court and Plaza Road Extension is expected to be closed from October 19 through the beginning of November.

During this time, motorists should follow all detour signage. Access will be maintained for all residents and businesses. See map for full detour. Charlotte Water understands that construction can be inconvenient, but this closure is necessary to ensure safety of all individuals.