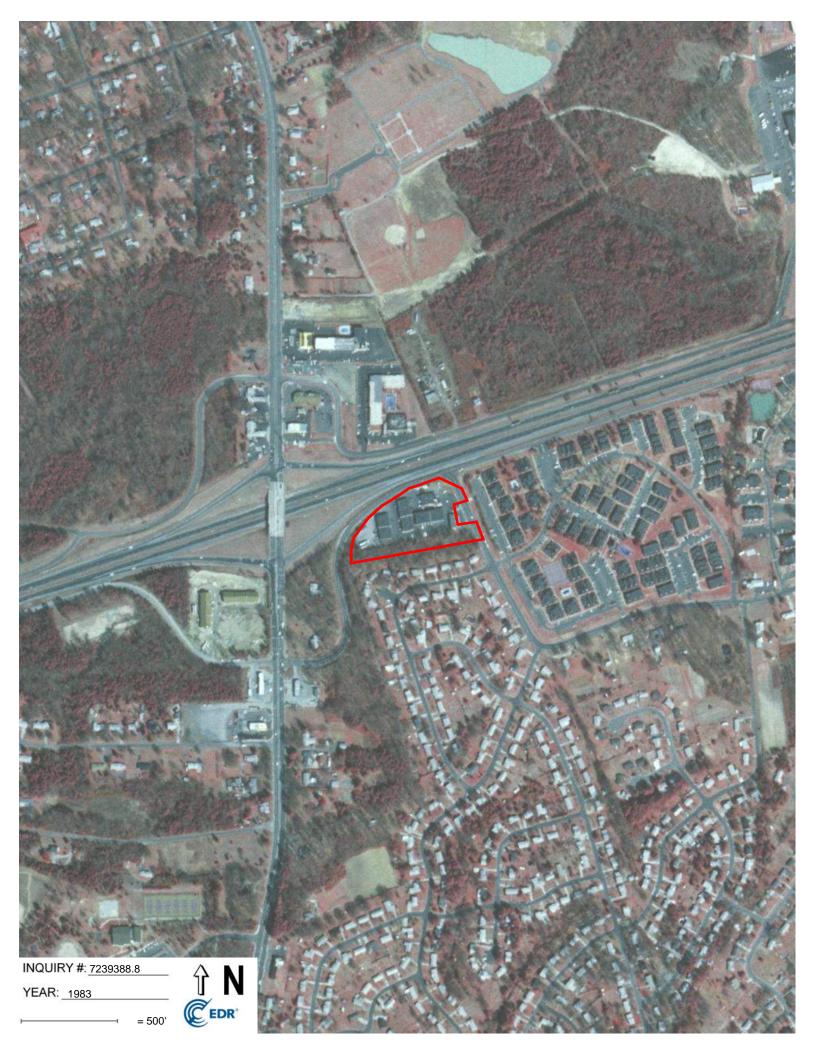

Figure 3 in Appendix A presents the Project Area and Vicinity details on an Aerial Map.

| 1965             | Project<br>Area | Site is comprised entirely of woods.                                                                                                                    |
|------------------|-----------------|---------------------------------------------------------------------------------------------------------------------------------------------------------|
|                  | North           | Portion of current Reagan Drive, mixed use farmland, and beyond by residence and small storage structures and wooded areas.                             |
|                  | East            | Current Tom Hunter Road, mixed use farmland, wooded areas and beyond<br>by residence and small storage structures.                                      |
|                  | South           | Wooded areas and beyond by residences and adjacent structures.                                                                                          |
|                  | West            | Current West Sugar Creek Road and beyond by wooded areas and residences.                                                                                |
| 1968 and<br>1971 | Project<br>Area | Site is comprised entirely of woods.                                                                                                                    |
|                  | North           | Portion of current Reagan Drive, I-85, and beyond by mixed use farmland, residences, barn structures, apparent commercial structures, and wooded areas. |
|                  | East            | Current Tom Hunter Road, mixed use farmland, woods, and beyond by residence and small storage structures.                                               |
|                  | South           | Current Vancouver Drive, residential subdivisions, and beyond by woods and single-family residences.                                                    |
|                  | West            | Current West Sugar Creek Road and beyond by wooded area and residences.                                                                                 |
| 1976             | Project<br>Area | Mostly cleared land with current motels.                                                                                                                |
|                  | North           | Current Reagan Drive, I-85, and beyond by apparent commercial structures, motels/hotels, cleared and wooded areas.                                      |
|                  | East            | Current Tom Hunter Road and beyond by residential apartment complexes.                                                                                  |
|                  | South           | Wooded area, residential subdivisions, apparent commercial structures, and beyond by residential structures.                                            |
|                  | West            | Current West Sugar Creek Road and beyond by wooded area and residences.                                                                                 |
| 1983             | Project<br>Area | Mostly cleared with current motels.                                                                                                                     |

|                                                         | North           | Current Reagan Drive, I-85, and beyond by apparent commercial structures, motels/hotels, and wooded areas.                       |
|---------------------------------------------------------|-----------------|----------------------------------------------------------------------------------------------------------------------------------|
|                                                         | East            | Current Tom Hunter Road and beyond by residential apartment complexes.                                                           |
|                                                         | South           | Wooded area, residential subdivision, current gas station, apparent commercial structures, and beyond by residential structures. |
|                                                         | West            | Current West Sugar Creek Road and beyond by current gas station, motels/hotels, wooded area, and residences.                     |
| 1988, 1993,<br>1996, 1999,<br>2006, 2009,<br>2012, 2020 | Project<br>Area | Mostly cleared with current motels.                                                                                              |
|                                                         | North           | Current Reagan Drive, I-85, and beyond by apparent commercial structures, motels/hotels, and wooded areas.                       |
|                                                         | East            | Current Tom Hunter Road and beyond by residential apartment complexes.                                                           |
|                                                         | South           | Wooded area, residential subdivision, current gas station, apparent commercial structures, and beyond by residential structures. |
|                                                         | West            | Current West Sugar Creek Road and beyond by current gas station, motels/hotels, commercial businesses, and residences.           |
|                                                         |                 |                                                                                                                                  |