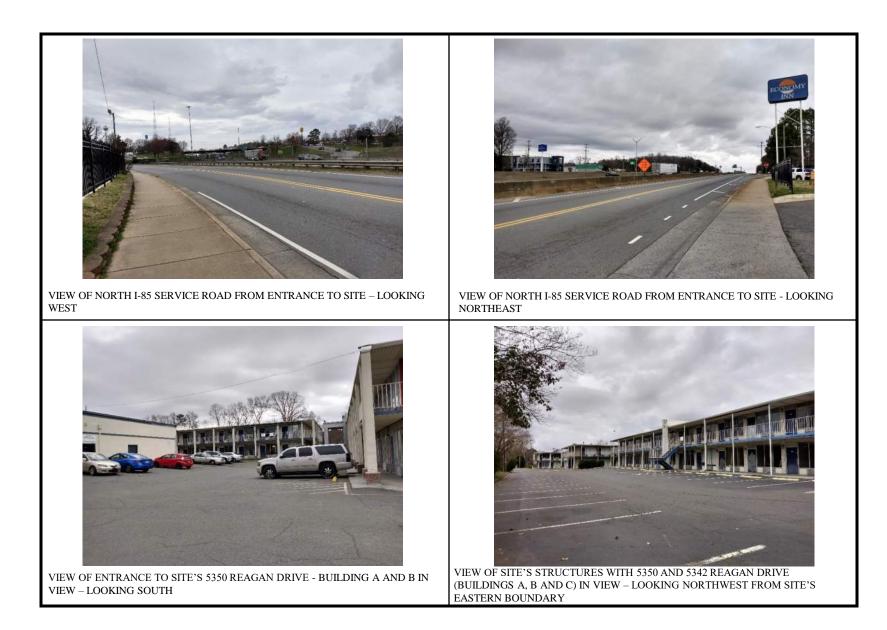

Figures are presented in **Appendix A**. Figure 1 presents the Project Area Location Map within the Charlotte area. Figure 2 presents the project area, with nearby parcels outlined and identified on the USGS Topographic Map. Figure 3 presents the Project Area and Vicinity on an aerial photograph.

Figure 3 in Appendix A presents the Project Area and Vicinity details on an Aerial Map.