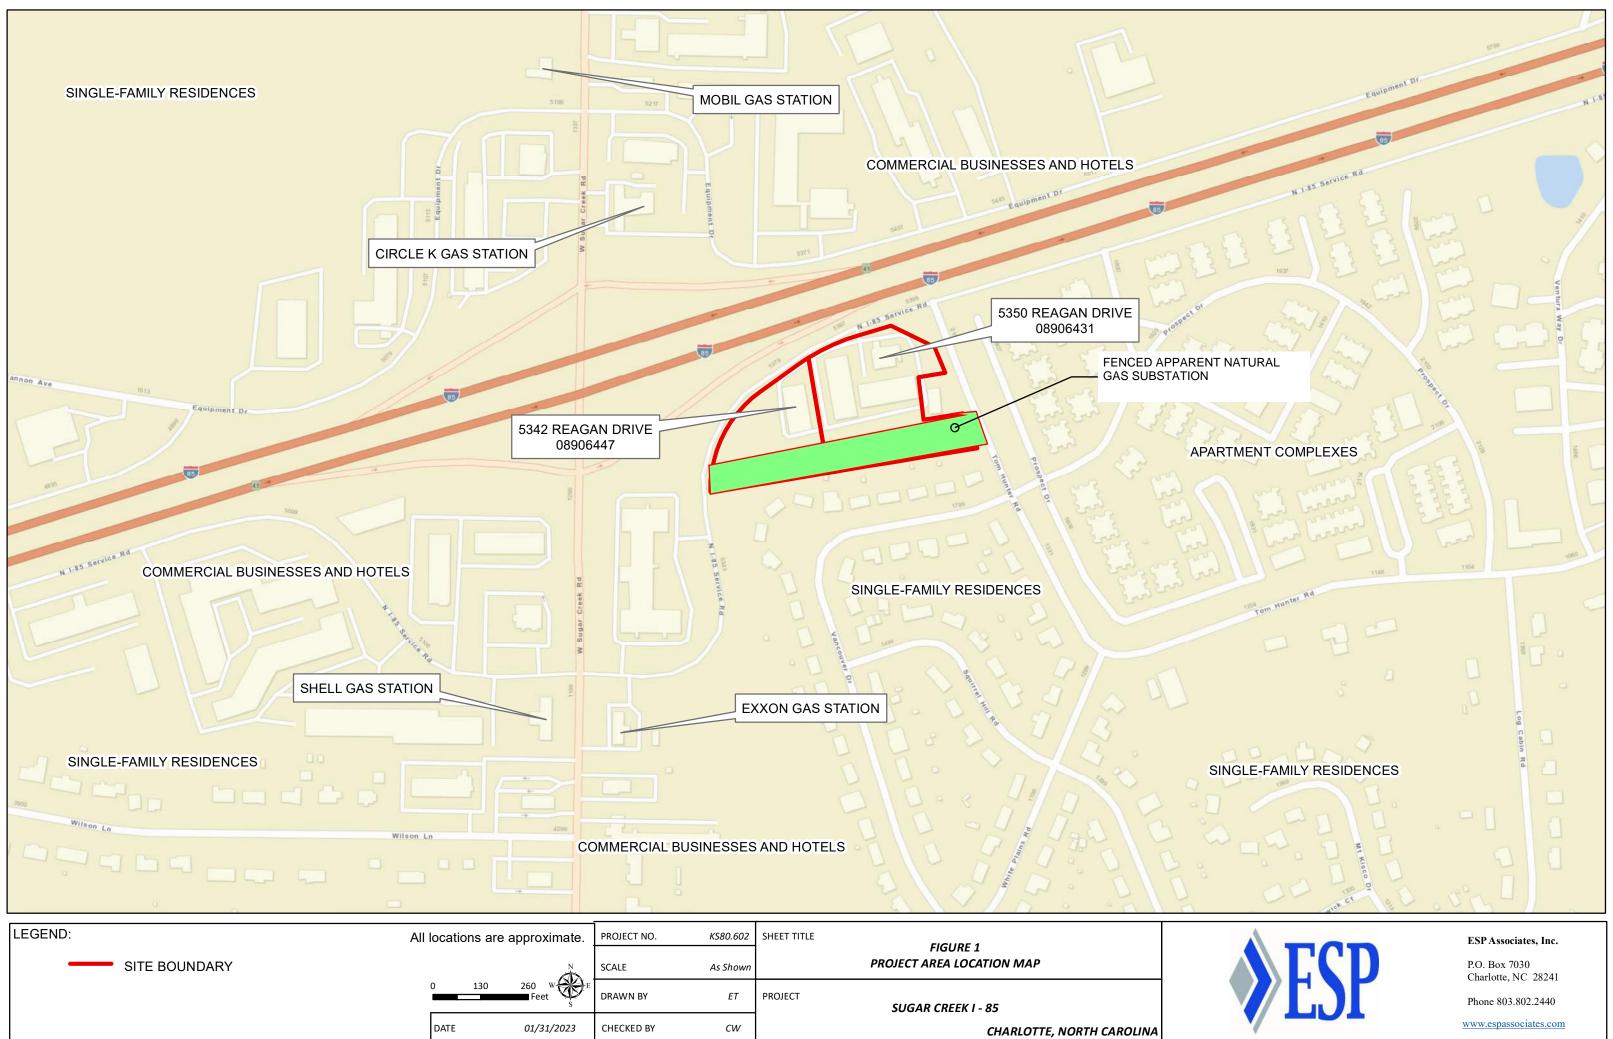

Figures are presented in **Appendix A**. Figure 1 presents the Project Area Location Map within the Charlotte area. Figure 2 presents the project area, with nearby parcels outlined and identified on the USGS Topographic Map. Figure 3 presents the Project Area and Vicinity on an aerial photograph.

## **1.2 Uses-Adjoining Properties**

| North | Reagan Drive (N I-85 Service Road), I-85, and beyond by Circle K gas<br>station (1300 W Sugar Creek Rd), Mobil gas station (1339 W Sugar Creek<br>Rd), and hotels |
|-------|-------------------------------------------------------------------------------------------------------------------------------------------------------------------|
| East  | Tom Hunter Road and beyond by apartment complexes (various addresses)                                                                                             |
| South | Vancouver Drive, residential subdivision (various addresses), and Exxon gas station (1120 W Sugar Creek Rd)                                                       |
| West  | West Sugar Creek Road, Shell gas station (1125 W Sugar Creek Rd), and beyond by commercial businesses and hotels.                                                 |