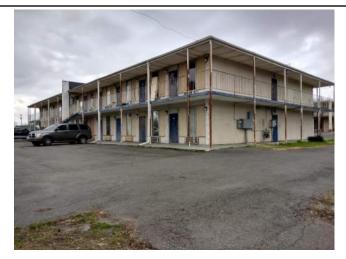

| Property<br>Description                                                                   | Address                                                            | Parcel<br>ID | Acreage | Structures                                                                                                               | Other<br>Improvements        |  |  |
|-------------------------------------------------------------------------------------------|--------------------------------------------------------------------|--------------|---------|--------------------------------------------------------------------------------------------------------------------------|------------------------------|--|--|
| Sugar Creek<br>– I-85 Site                                                                | 5350<br>Reagan<br>Drive and<br>1415 Tom<br>Hunter Road             | 08906431     | 2.688   | - Two (2-story motels), 31,616<br>sqft total, built in 1972; and<br>- One (1-story office), 4,028<br>sqft, built in 1972 | Asphalt paved parking lot    |  |  |
|                                                                                           | 5342<br>Reagan<br>Drive                                            | 08906447     | 1.64    | - One (2-story motel), 12,688<br>sqft, built in 1972                                                                     | Asphalt paved<br>parking lot |  |  |
| Estimated<br>percentage<br>of property<br>covered by<br>buildings<br>and/or<br>pavements: | 70%                                                                |              |         |                                                                                                                          |                              |  |  |
| Current<br>property<br>operations:                                                        | Motels                                                             |              |         |                                                                                                                          |                              |  |  |
| Type and<br>age of<br>sewage<br>disposal<br>system:                                       | Site structures are connected to Charlotte Water municipal system. |              |         |                                                                                                                          |                              |  |  |