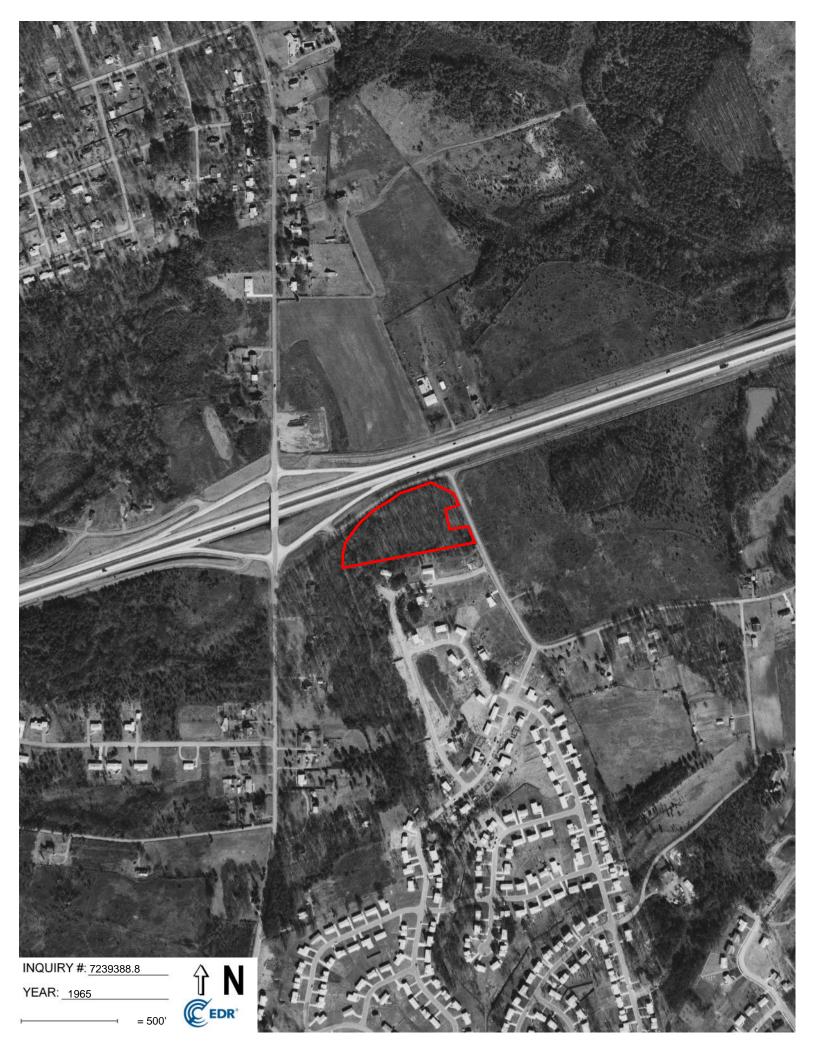

| 1965             | Project<br>Area | Site is comprised entirely of woods.                                                                                                                    |
|------------------|-----------------|---------------------------------------------------------------------------------------------------------------------------------------------------------|
|                  | North           | Portion of current Reagan Drive, mixed use farmland, and beyond by residence and small storage structures and wooded areas.                             |
|                  | East            | Current Tom Hunter Road, mixed use farmland, wooded areas and beyond<br>by residence and small storage structures.                                      |
|                  | South           | Wooded areas and beyond by residences and adjacent structures.                                                                                          |
|                  | West            | Current West Sugar Creek Road and beyond by wooded areas and residences.                                                                                |
| 1968 and<br>1971 | Project<br>Area | Site is comprised entirely of woods.                                                                                                                    |
|                  | North           | Portion of current Reagan Drive, I-85, and beyond by mixed use farmland, residences, barn structures, apparent commercial structures, and wooded areas. |
|                  | East            | Current Tom Hunter Road, mixed use farmland, woods, and beyond by residence and small storage structures.                                               |
|                  | South           | Current Vancouver Drive, residential subdivisions, and beyond by woods and single-family residences.                                                    |
|                  | West            | Current West Sugar Creek Road and beyond by wooded area and residences.                                                                                 |
| 1976             | Project<br>Area | Mostly cleared land with current motels.                                                                                                                |
|                  | North           | Current Reagan Drive, I-85, and beyond by apparent commercial structures, motels/hotels, cleared and wooded areas.                                      |
|                  | East            | Current Tom Hunter Road and beyond by residential apartment complexes.                                                                                  |
|                  | South           | Wooded area, residential subdivisions, apparent commercial structures, and beyond by residential structures.                                            |
|                  | West            | Current West Sugar Creek Road and beyond by wooded area and residences.                                                                                 |
| 1983             | Project<br>Area | Mostly cleared with current motels.                                                                                                                     |