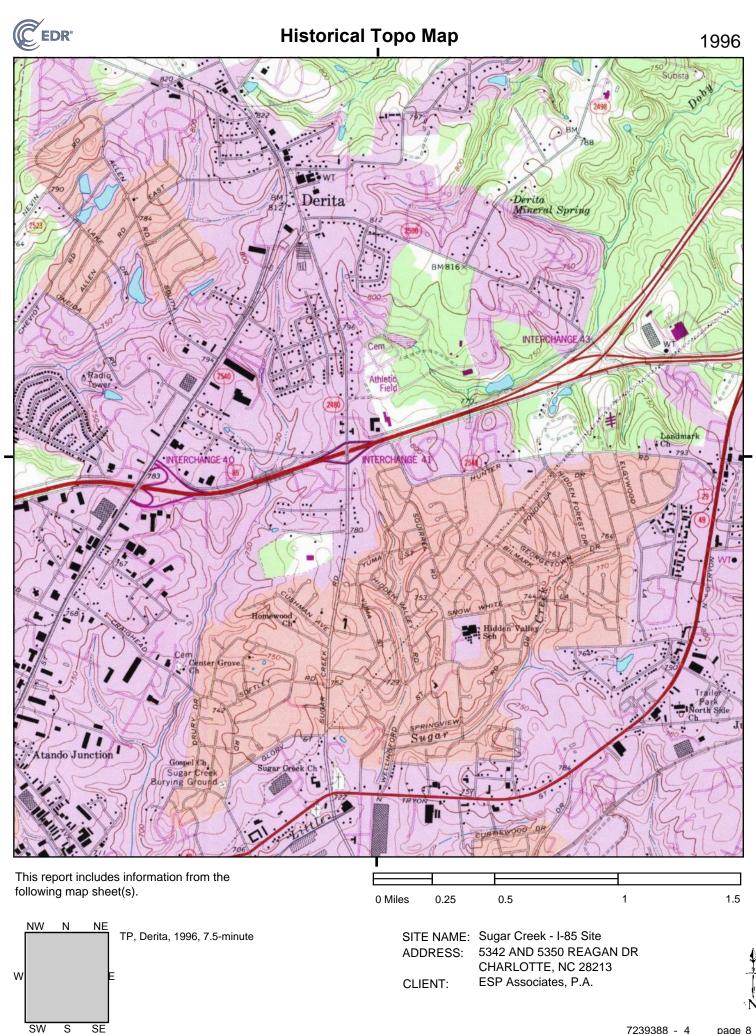

#### 5.2.7 Historical Topographic Maps

| Year | Direction       | Observations                                                                                                                    |
|------|-----------------|---------------------------------------------------------------------------------------------------------------------------------|
| 1942 | Project<br>Area | Topographic Map is not legible.                                                                                                 |
|      | North           |                                                                                                                                 |
|      | East            |                                                                                                                                 |
|      | South           |                                                                                                                                 |
|      | West            |                                                                                                                                 |
| 1948 | Project<br>Area | Wooded with one structure on the southeast portion of Site.                                                                     |
|      | North           | Portion of current Reagan Drive and beyond by agricultural and cleared land with residential and barn structures.               |
|      | East            | Railway and current Tom Hunter Road and beyond by agricultural and cleared land with residential and barn structures.           |
|      | South           | Agricultural, wooded, and cleared land with residential and barn structures.                                                    |
|      | West            | Sugar Creek Road and beyond by agricultural and cleared land with residential and barn structures.                              |
| 1972 | Project<br>Area | Two structures on the western portion of the Site with Reagan Drive bisecting the northern portion of the Site.                 |
|      | North           | Portion of current Reagan Drive, I-85, and beyond by residential and commercial structures, along with wooded and cleared land. |
|      | East            | Hunter Road and beyond by agricultural and cleared land with residential structures.                                            |
|      | South           | Agricultural and cleared land with residential structures.                                                                      |
|      | West            | Sugar Creek Road and beyond by cleared land with residential structures.                                                        |
| 1996 | Project<br>Area | Two structures on the western portion of the Site with Reagan Drive bisecting the northern portion of the Site.                 |
|      | North           | I-85, Reagan Drive, and beyond by residential and commercial structures.                                                        |
|      | East            | Hunter Road and beyond by agricultural and cleared land with residential structures.                                            |

|      | South           | Reagan Drive and wooded land with residential structures.                                    |
|------|-----------------|----------------------------------------------------------------------------------------------|
|      | West            | Sugar Creek Road and beyond by wooded land with residential structures.                      |
| 2013 | Project<br>Area | Cleared land with no structures.                                                             |
|      | North           | Mineral Springs Road and beyond by Rumple Road and cleared land with residential structures. |
|      | East            | Mineral Springs Road and beyond by cleared and wooded land with residential structures.      |
|      | South           | Burgandy Drive and beyond by The Roman Road and cleared land.                                |
|      | West            | Burgandy Drive and beyond by West Sugar Creek Road and cleared land.                         |
| 2016 | Project<br>Area | Cleared land with no structures.                                                             |
|      | North           | Mineral Springs Road and beyond by Rumple Road and cleared land with residential structures. |
|      | East            | Mineral Springs Road and beyond by cleared and wooded land with residential structures.      |
|      | South           | Burgandy Drive and beyond by The Roman Road and cleared land.                                |
|      | West            | Burgandy Drive and beyond by West Sugar Creek Road and cleared land.                         |
| 2019 | Project<br>Area | Area of Site is noted as being urban land.                                                   |
|      | North           |                                                                                              |
|      | East            |                                                                                              |
|      | South           |                                                                                              |
|      | West            |                                                                                              |