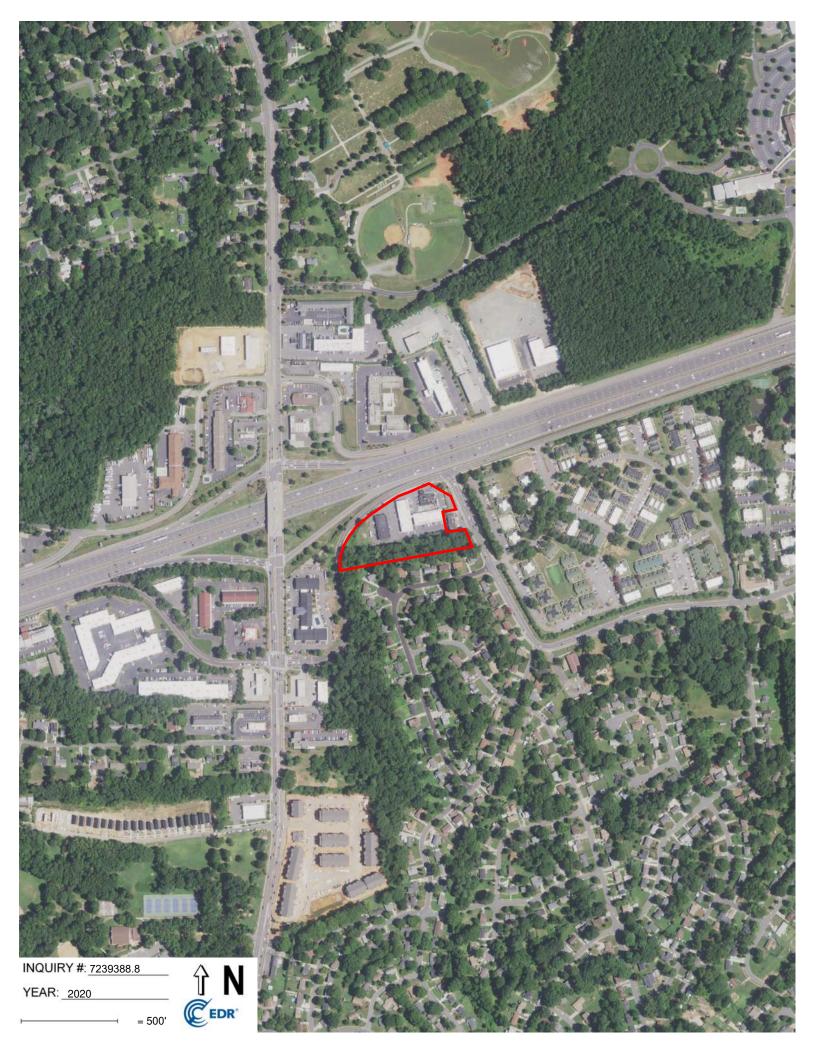

Figure 3 in Appendix A presents the Project Area and Vicinity details on an Aerial Map.

### 5.2.1 Aerial Photographs

| Year                    | Direction       | Observations                                                                                                                |
|-------------------------|-----------------|-----------------------------------------------------------------------------------------------------------------------------|
| 1938, 1948,<br>and 1951 | Project<br>Area | Site is comprised entirely of woods.                                                                                        |
|                         | North           | Portion of current Reagan Drive, mixed use farmland, and beyond by residence and small storage structures and wooded areas. |
|                         | East            | Current Tom Hunter Road, mixed use farmland, and beyond by residence<br>and small storage structures.                       |
|                         | South           | Wooded area, mixed use farmland, and beyond by residence and small storage structures.                                      |
|                         | West            | Current West Sugar Creek Road and beyond by mixed use farmland and residences.                                              |

|                                                         | North           | Current Reagan Drive, I-85, and beyond by apparent commercial structures, motels/hotels, and wooded areas.                       |
|---------------------------------------------------------|-----------------|----------------------------------------------------------------------------------------------------------------------------------|
|                                                         | East            | Current Tom Hunter Road and beyond by residential apartment complexes.                                                           |
|                                                         | South           | Wooded area, residential subdivision, current gas station, apparent commercial structures, and beyond by residential structures. |
|                                                         | West            | Current West Sugar Creek Road and beyond by current gas station, motels/hotels, wooded area, and residences.                     |
| 1988, 1993,<br>1996, 1999,<br>2006, 2009,<br>2012, 2020 | Project<br>Area | Mostly cleared with current motels.                                                                                              |
|                                                         | North           | Current Reagan Drive, I-85, and beyond by apparent commercial structures, motels/hotels, and wooded areas.                       |
|                                                         | East            | Current Tom Hunter Road and beyond by residential apartment complexes.                                                           |
|                                                         | South           | Wooded area, residential subdivision, current gas station, apparent commercial structures, and beyond by residential structures. |
|                                                         | West            | Current West Sugar Creek Road and beyond by current gas station, motels/hotels, commercial businesses, and residences.           |
|                                                         |                 |                                                                                                                                  |