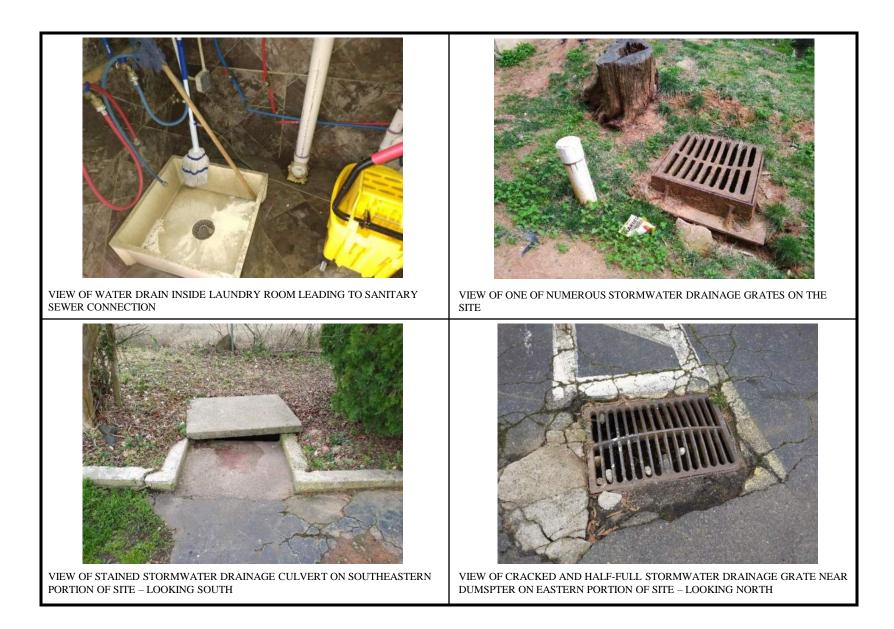

UTH





VIEW OF GRASSY AND FENCED SOUTHERN PORTION OF SITE ADJACENT TO APPARENT NATURAL GAS SUBSTATION – LOOKING SOUTHEAST



ANOTHER VIEW OF LOCKED AND FENCED APPARENT NATURAL GAS SUBSTATION ON SOUTHEASTERN PORTION OF SITE WITH PIPING IN VIEW – LOOKING WEST FROM TOM HUNTER ROAD



VIEW OF GRASSY AND FENCED SOUTHERN PORTION OF SITE ADJACENT TO APPARENT NATURAL GAS SUBSTATION WITH FLAGS IN VIEW – LOOKING SOUTHWEST



VIEW OF WEATHER-SAFE COVER PROTECTING NATURAL GAS LINES ON SOUTHWESTERN PORTION OF SITE – LOOKING SOUTHWEST



VIEW OF NATURUAL GAS LINE UNDER THE WEATHER-SAFE COVER



VIEW OF ELECTRICAL BOX AND NATURAL GAS METER ADJACENT TO LAUNDRY ROOM INSIDE OF 5350 REAGAN DRIVE (BUILDING B) – LOOKING NORTH



VIEW OF HOT WATER HEATER INSIDE LAUNDRY ROOM OF 5350 REAGAN DRIVE (BUILDING B)





FURNITURE ON SOUTHERN PORTION OF SITE – LOOKING SOUTHWEST

VIEW OF SCRAP MATERIALS, WOOD, AND FURNITURE ON NORTHWES' PORTION OF SITE – LOOKING NORTHWEST Sugar Creek - I-85 Site 5342 AND 5350 REAGAN DR CHARLOTTE, NC 28213

Inquiry Number: 7239388.8 February 01, 2023

# The EDR Aerial Photo Decade Package



6 Armstrong Road, 4th floor Shelton, CT 06484 Toll Free: 800.352.0050 www.edrnet.com

#### Site Name:

#### Client Name:

Sugar Creek - I-85 Site 5342 AND 5350 REAGAN DR CHARLOTTE, NC 28213 EDR Inquiry # 7239388.8

#### ESP Associates, P.A. 3475 Lakemont Blvd Fort Mill, SC 29708 Contact: Chris Ward



Environmental Data Resources, Inc. (EDR) Aerial Photo Decade Package is a screening tool designed to assist environmental professionals in evaluating potential liability on a target pro