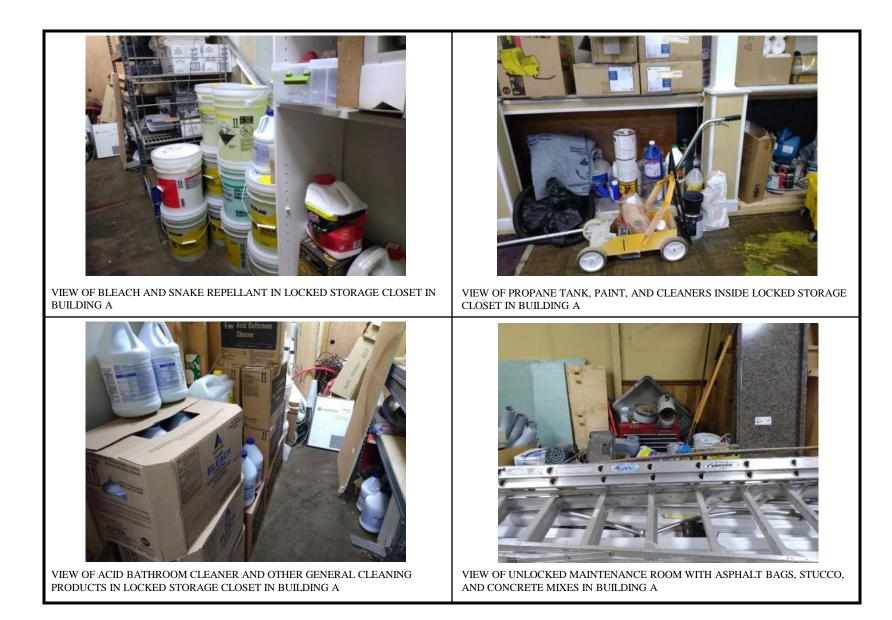

Process, Rev. 5 dated May 24, 2021.

# **APPENDIX C**



VIEW OF CURRENTLY VACANT BUILDING A AT 5350 REAGAN DRIVE – LOOKING NORTHWEST



VIEW OF OCCUPIED BUILDING B AT 5350 REAGAN DRIVE USED FOR DAILY HOTEL GUESTS – LOOKING EAST



VIEW OF OCCUPIED BUILDING C AT 5342 REAGAN DRIVE USED FOR EXTENDED STAY GUESTS – LOOKING NORTHEAST



VIEW OF MANAGEMENT BUILDING AND PROPERTY OWNER'S APARTMENT AT 5350 REAGAN DRIVE – LOOKING EAST FROM ENTRANCE





VIEW OF LOCKED MAINTENANCE CLOSET INSIDE BUILDING B WITH ONE HALF-FULL AND ONE EMPTY GASOLINE CONTAINER, ALONG WITH PAINT CANS AND WEED KILLER



VIEW OF LAUNDRY DETERGENTS IN LAUNDRY ROOM OF BUILDING A



VIEW OF BLEACH AND DETERGENT IN LAUNDRY ROOM OF BUILDING A



VIEW OF LAUNDRY FOLDING ROOM IN BUILDING A WITH GENERAL HOUSEHOLD CLEANERS IN VIEW





UNDERGROUND TO SANITARY SEWER SYSTEM FROM LAUNDRY ROOM

VIEW OF STORAGE ROOM WITH GENERAL CLEANING PRODUCTS IN BUILDING A



SITE - LOOKING SOUTH





VIEW OF GRASSY AND FENCED SOUTHERN PORTION OF SITE ADJACENT TO APPARENT NATURAL GAS SUBSTATION – LOOKING SOUTHEAST



ANOTHER VIEW OF LOCKED AND FENCED APPARENT NATURAL GAS SUBSTATION ON SOUTHEASTERN PORTION OF SITE WITH PIPING IN VIEW – LOOKING WEST FROM TOM HUNTER ROAD



VIEW OF GRASSY AND FENCED SOUTHERN PORTION OF SITE ADJACENT TO APPARENT NATURAL GAS SUBSTATION WITH FLAGS IN VIEW – LOOKING SOUTHWEST



VIEW OF WEATHER-SAFE COVER PROTECTING NATURAL GAS LINES ON SOUTHWESTERN PORTION OF SITE – LOOKING SOUTHWEST



VIEW OF NATURUAL GAS LINE UNDER THE WEATHER-SAFE COVER



VIEW OF ELECTRICAL BOX AND NATURAL GAS METER ADJACENT TO LAUNDRY