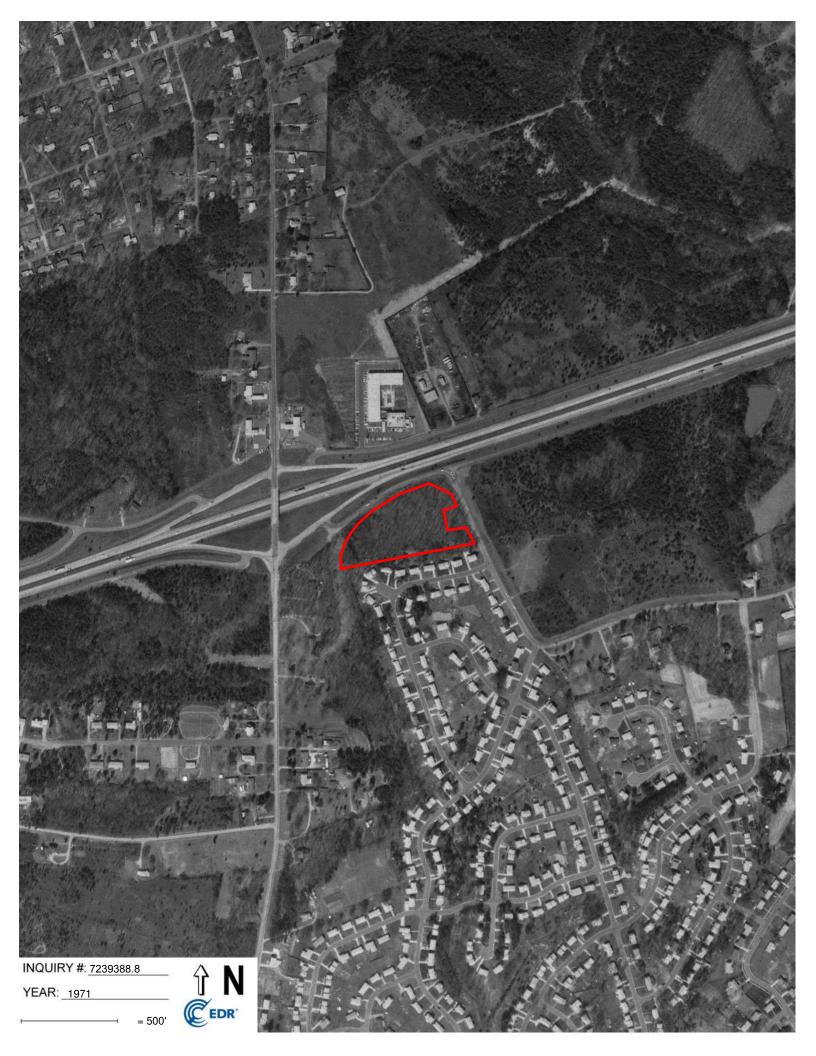

Figure 3 in Appendix A presents the Project Area and Vicinity details on an Aerial Map.

### 5.2.1 Aerial Photographs

| Year                    | Direction       | Observations                                                                                                                |
|-------------------------|-----------------|-----------------------------------------------------------------------------------------------------------------------------|
| 1938, 1948,<br>and 1951 | Project<br>Area | Site is comprised entirely of woods.                                                                                        |
|                         | North           | Portion of current Reagan Drive, mixed use farmland, and beyond by residence and small storage structures and wooded areas. |
|                         | East            | Current Tom Hunter Road, mixed use farmland, and beyond by residence<br>and small storage structures.                       |
|                         | South           | Wooded area, mixed use farmland, and beyond by residence and small storage structures.                                      |
|                         | West            | Current West Sugar Creek Road and beyond by mixed use farmland and residences.                                              |

| 1965             | Project<br>Area | Site is comprised entirely of woods.                                                                                                                    |
|------------------|-----------------|---------------------------------------------------------------------------------------------------------------------------------------------------------|
|                  | North           | Portion of current Reagan Drive, mixed use farmland, and beyond by residence and small storage structures and wooded areas.                             |
|                  | East            | Current Tom Hunter Road, mixed use farmland, wooded areas and beyond<br>by residence and small storage structures.                                      |
|                  | South           | Wooded areas and beyond by residences and adjacent structures.                                                                                          |
|                  | West            | Current West Sugar Creek Road and beyond by wooded areas and residences.                                                                                |
| 1968 and<br>1971 | Project<br>Area | Site is comprised entirely of woods.                                                                                                                    |
|                  | North           | Portion of current Reagan Drive, I-85, and beyond by mixed use farmland, residences, barn structures, apparent commercial structures, and wooded areas. |
|                  | East            | Current Tom Hunter Road, mixed use farmland, woods, and beyond by residence and small storage structures.                                               |
|                  | South           | Current Vancouver Drive, residential subdivisions, and beyond by woods and single-family residences.                                                    |
|                  | West            | Current West Sugar Creek Road and beyond by wooded area and residences.                                                                                 |
| 1976             | Project<br>Area | Mostly cleared land with current motels.                                                                                                                |
|                  | North           | Current Reagan Drive, I-85, and beyond by apparent commercial structures, motels/hotels, cleared and wooded areas.                                      |
|                  | East            | Current Tom Hunter Road and beyond by residential apartment complexes.                                                                                  |
|                  | South           | Wooded area, residential subdivisions, apparent commercial structures, and beyond by residential structures.                                            |
|                  | West            | Current West Sugar Creek Road and beyond by wooded area and residences.                                                                                 |
| 1983             | Project<br>Area | Mostly cleared with current motels.                                                                                                                     |