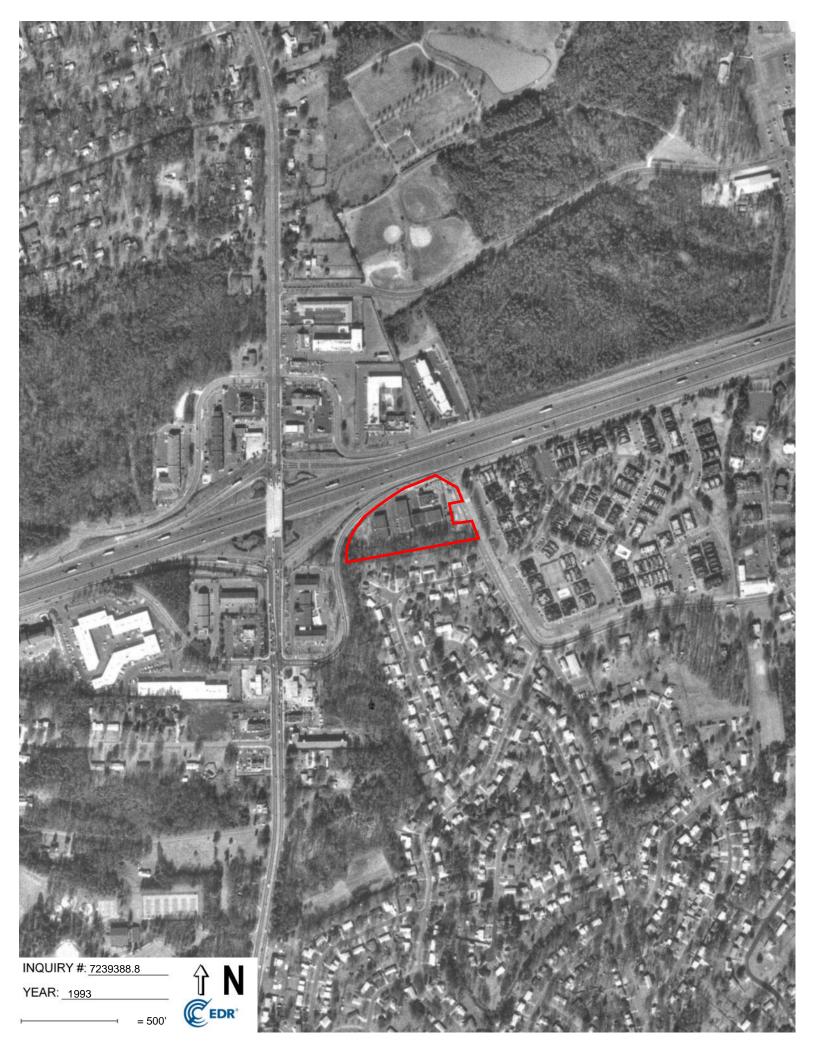

Figure 3 in Appendix A presents the Project Area and Vicinity details on an Aerial Map.

| 1965             | Project<br>Area | Site is comprised entirely of woods.                                                                                                                    |
|------------------|-----------------|---------------------------------------------------------------------------------------------------------------------------------------------------------|
|                  | North           | Portion of current Reagan Drive, mixed use farmland, and beyond by residence and small storage structures and wooded areas.                             |
|                  | East            | Current Tom Hunter Road, mixed use farmland, wooded areas and beyond<br>by residence and small storage structures.                                      |
|                  | South           | Wooded areas and beyond by residences and adjacent structures.                                                                                          |
|                  | West            | Current West Sugar Creek Road and beyond by wooded areas and residences.                                                                                |
| 1968 and<br>1971 | Project<br>Area | Site is comprised entirely of woods.                                                                                                                    |
|                  | North           | Portion of current Reagan Drive, I-85, and beyond by mixed use farmland, residences, barn structures, apparent commercial structures, and wooded areas. |
|                  | East            | Current Tom Hunter Road, mixed use farmland, woods, and beyond by residence and small storage structures.                                               |
|                  | South           | Current Vancouver Drive, residential subdivisions, and beyond by woods and single-family residences.                                                    |
|                  | West            | Current West Sugar Creek Road and beyond by wooded area and residences.                                                                                 |
| 1976             | Project<br>Area | Mostly cleared land with current motels.                                                                                                                |
|                  | North           | Current Reagan Drive, I-85, and beyond by apparent commercial structures, motels/hotels, cleared and wooded areas.                                      |
|                  | East            | Current Tom Hunter Road and beyond by residential apartment complexes.                                                                                  |
|                  | South           | Wooded area, residential subdivisions, apparent commercial structures, and beyond by residential structures.                                            |
|                  | West            | Current West Sugar Creek Road and beyond by wooded area and residences.                                                                                 |
| 1983             | Project<br>Area | Mostly cleared with current motels.                                                                                                                     |

|                                                         | North           | Current Reagan Drive, I-85, and beyond by apparent commercial structures, motels/hotels, and wooded areas.                       |
|---------------------------------------------------------|-----------------|----------------------------------------------------------------------------------------------------------------------------------|
|                                                         | East            | Current Tom Hunter Road and beyond by residential apartment complexes.                                                           |
|                                                         | South           | Wooded area, residential subdivision, current gas station, apparent commercial structures, and beyond by residential structures. |
|                                                         | West            | Current West Sugar Creek Road and beyond by current gas station, motels/hotels, wooded area, and residences.                     |
| 1988, 1993,<br>1996, 1999,<br>2006, 2009,<br>2012, 2020 | Project<br>Area | Mostly cleared with current motels.                                                                                              |
|                                                         | North           | Current Reagan Drive, I-85, and beyond by apparent commercial structures, motels/hotels, and wooded areas.                       |
|                                                         | East            | Current Tom Hunter Road and beyond by residential apartment complexes.                                                           |
|                                                         | South           | Wooded area, residential subdivision, current gas station, apparent commercial structures, and beyond by residential structures. |
|                                                         | West            | Current West Sugar Creek Road and beyond by current gas station, motels/hotels, commercial businesses, and residences.           |
|                                                         |                 |                                                                                                                                  |