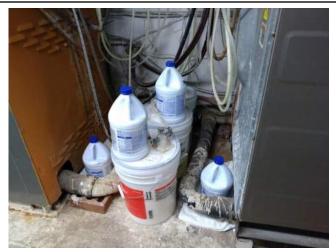

t such evidence.

7) This table has been prepared in accordance with City of Charlotte EP-02 Consideration of Hazardous Substances in the Appraisal Process, Rev. 5 dated May 24, 2021.

# **APPENDIX C**



VIEW OF CURRENTLY VACANT BUILDING A AT 5350 REAGAN DRIVE – LOOKING NORTHWEST



VIEW OF OCCUPIED BUILDING B AT 5350 REAGAN DRIVE USED FOR DAILY HOTEL GUESTS – LOOKING EAST



VIEW OF OCCUPIED BUILDING C AT 5342 REAGAN DRIVE USED FOR EXTENDED STAY GUESTS – LOOKING NORTHEAST



VIEW OF MANAGEMENT BUILDING AND PROPERTY OWNER'S APARTMENT AT 5350 REAGAN DRIVE – LOOKING EAST FROM ENTRANCE





VIEW OF LOCKED MAINTENANCE CLOSET INSIDE BUILDING B WITH ONE HALF-FULL AND ONE EMPTY GASOLINE CONTAINER, ALONG WITH PAINT CANS AND WEED KILLER



VIEW OF LAUNDRY DETERGENTS IN LAUNDRY ROOM OF BUILDING A



VIEW OF BLEACH AND DETERGENT IN LAUNDRY ROOM OF BUILDING A



VIEW OF LAUNDRY FOLDING ROOM IN BUILDING A WITH GENERAL HOUSEHOLD CLEANERS IN VIEW





UNDERGROUND TO SANITARY SEWER SYSTEM FROM LAUNDRY ROOM

VIEW OF STORAGE ROOM WITH GENERAL CLEANING PRODUCTS IN BUILDING A



SITE - LOOKING SOUTH





VIEW OF GRASSY AND FENCED SOUTHERN PORTION OF SITE ADJACENT TO APPARENT NATURAL GAS SUBSTATION – LOOKING SOUTHEAST



ANOTHER VIEW OF LOCKED AND FENCED APPARENT NATURAL GAS SUBSTATION ON SOUTHEASTERN PORTION OF SITE WITH PIPING IN VIEW – LOOKING WEST FROM TOM HUNTER ROAD



VIEW OF GRASSY AND FENCED SOUTHERN PORTION OF SITE ADJACENT TO APPARENT NATURAL GAS SUBSTATION WITH FLAGS IN VIEW – LOOKING SOUTHWEST



VIEW OF WEATHER-SAFE COVER PROTECTING NATURAL GAS LINES ON SOUTHWESTERN PORTION OF SI