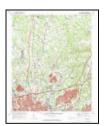

#### 5.2.6 Historical Fire Insurance Maps

| Year | Direction | Observations                                              |
|------|-----------|-----------------------------------------------------------|
|      |           | Fire Insurance Maps were unavailable for the Project Area |

#### 5.2.7 Historical Topographic Maps

| Year | Direction       | Observations                                                                                                                    |
|------|-----------------|---------------------------------------------------------------------------------------------------------------------------------|
| 1942 | Project<br>Area | Topographic Map is not legible.                                                                                                 |
|      | North           |                                                                                                                                 |
|      | East            |                                                                                                                                 |
|      | South           |                                                                                                                                 |
|      | West            |                                                                                                                                 |
| 1948 | Project<br>Area | Wooded with one structure on the southeast portion of Site.                                                                     |
|      | North           | Portion of current Reagan Drive and beyond by agricultural and cleared land with residential and barn structures.               |
|      | East            | Railway and current Tom Hunter Road and beyond by agricultural and cleared land with residential and barn structures.           |
|      | South           | Agricultural, wooded, and cleared land with residential and barn structures.                                                    |
|      | West            | Sugar Creek Road and beyond by agricultural and cleared land with residential and barn structures.                              |
| 1972 | Project<br>Area | Two structures on the western portion of the Site with Reagan Drive bisecting the northern portion of the Site.                 |
|      | North           | Portion of current Reagan Drive, I-85, and beyond by residential and commercial structures, along with wooded and cleared land. |
|      | East            | Hunter Road and beyond by agricultural and cleared land with residential structures.                                            |
|      | South           | Agricultural and cleared land with residential structures.                                                                      |
|      | West            | Sugar Creek Road and beyond by cleared land with residential structures.                                                        |
| 1996 | Project<br>Area | Two structures on the western portion of the Site with Reagan Drive bisecting the northern portion of the Site.                 |
|      | North           | I-85, Reagan Drive, and beyond by residential and commercial structures.                                                        |
|      | East            | Hunter Road and beyond by agricultural and cleared land with residential structures.                                            |