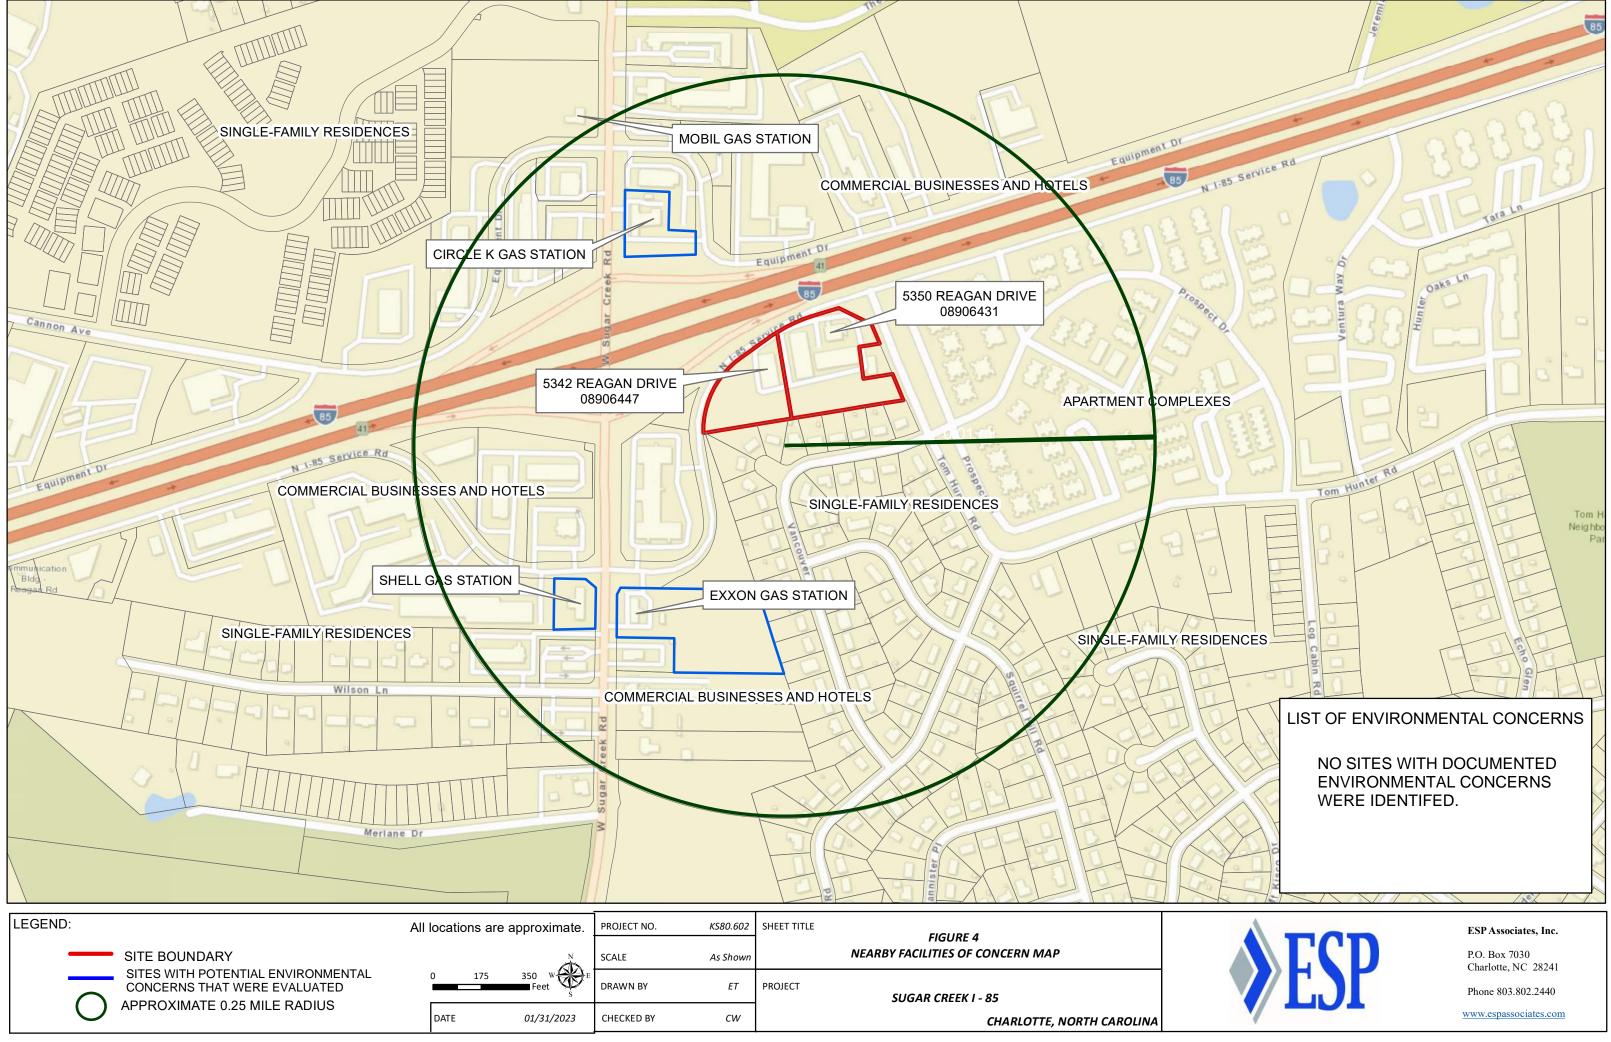

#### 5.1.1 Regulatory File Review

The ASTM E 1527-21 Standard indicates that it is necessary to review regulatory files maintained by local, state and/or federal agencies for the Site and/or the adjoining or nearby properties that are identified on regulatory databases. No adjoining or nearby properties with a documented release were identified necessitating a file review.

Any facilities necessitating an agency file review are shown on Figure 4 as nearby facilities of concern.