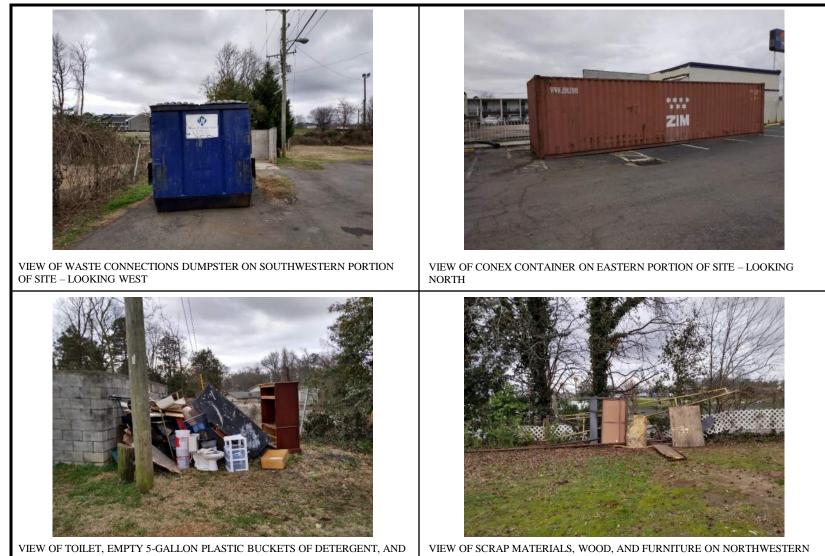

H





VIEW OF GRASSY AND FENCED SOUTHERN PORTION OF SITE ADJACENT TO APPARENT NATURAL GAS SUBSTATION – LOOKING SOUTHEAST



ANOTHER VIEW OF LOCKED AND FENCED APPARENT NATURAL GAS SUBSTATION ON SOUTHEASTERN PORTION OF SITE WITH PIPING IN VIEW – LOOKING WEST FROM TOM HUNTER ROAD



VIEW OF GRASSY AND FENCED SOUTHERN PORTION OF SITE ADJACENT TO APPARENT NATURAL GAS SUBSTATION WITH FLAGS IN VIEW – LOOKING SOUTHWEST



VIEW OF WEATHER-SAFE COVER PROTECTING NATURAL GAS LINES ON SOUTHWESTERN PORTION OF SITE – LOOKING SOUTHWEST



VIEW OF NATURUAL GAS LINE UNDER THE WEATHER-SAFE COVER



VIEW OF ELECTRICAL BOX AND NATURAL GAS METER ADJACENT TO LAUNDRY ROOM INSIDE OF 5350 REAGAN DRIVE (BUILDING B) – LOOKING NORTH



VIEW OF HOT WATER HEATER INSIDE LAUNDRY ROOM OF 5350 REAGAN DRIVE (BUILDING B)





FURNITURE ON SOUTHERN PORTION OF SITE – LOOKING SOUTHWEST

VIEW OF SCRAP MATERIALS, WOOD, AND FURNITURE ON NORTHWES' PORTION OF SITE – LOOKING NORTHWEST Sugar Creek - I-85 Site 5342 AND 5350 REAGAN DR CHARLOTTE, NC 28213

Inquiry Number: 7239388.8 February 01, 2023

# The EDR Aerial Photo Decade Package



6 Armstrong Road, 4th floor Shelton, CT 06484 Toll Free: 800.352.0050 www.edrnet.com

#### Site Name:

#### Client Name:

Sugar Creek - I-85 Site 5342 AND 5350 REAGAN DR CHARLOTTE, NC 28213 EDR Inquiry # 7239388.8

#### ESP Associates, P.A. 3475 Lakemont Blvd Fort Mill, SC 29708 Contact: Chris Ward



Environmental Data Resources, Inc. (EDR) Aerial Photo Decade Package is a screening tool designed to assist environmental professionals in evaluating potential liability on a target prope