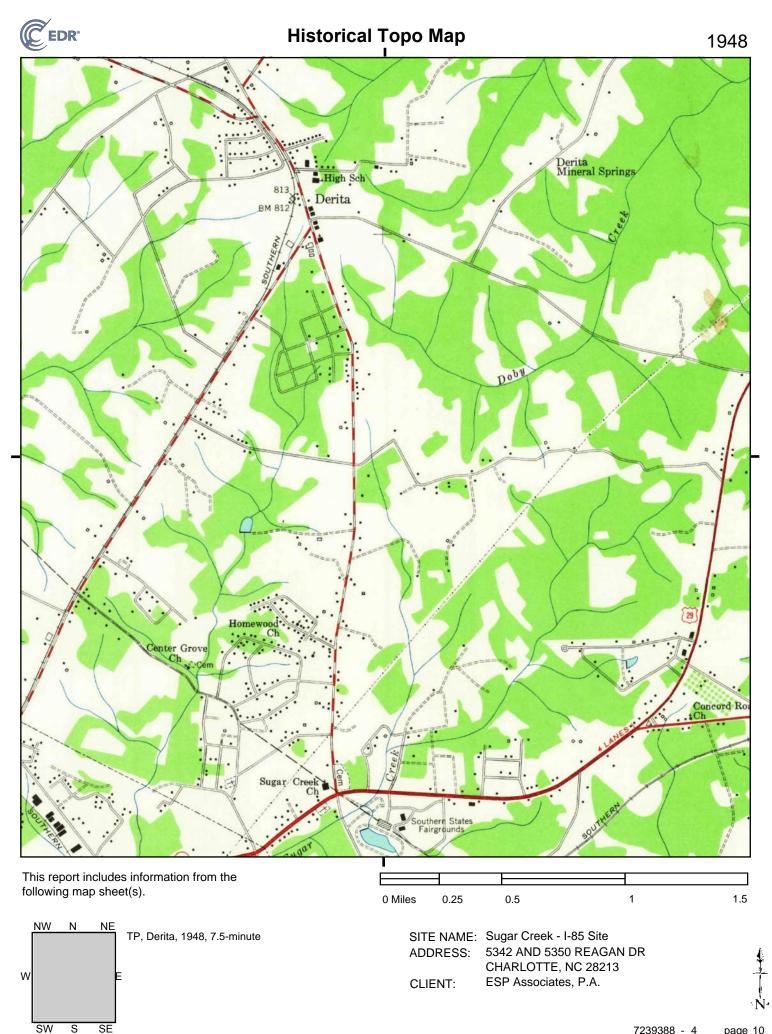

#### 5.2.7 Historical Topographic Maps

| Year | Direction       | Observations                                                                                                                    |
|------|-----------------|---------------------------------------------------------------------------------------------------------------------------------|
| 1942 | Project<br>Area | Topographic Map is not legible.                                                                                                 |
|      | North           |                                                                                                                                 |
|      | East            |                                                                                                                                 |
|      | South           |                                                                                                                                 |
|      | West            |                                                                                                                                 |
| 1948 | Project<br>Area | Wooded with one structure on the southeast portion of Site.                                                                     |
|      | North           | Portion of current Reagan Drive and beyond by agricultural and cleared land with residential and barn structures.               |
|      | East            | Railway and current Tom Hunter Road and beyond by agricultural and cleared land with residential and barn structures.           |
|      | South           | Agricultural, wooded, and cleared land with residential and barn structures.                                                    |
|      | West            | Sugar Creek Road and beyond by agricultural and cleared land with residential and barn structures.                              |
| 1972 | Project<br>Area | Two structures on the western portion of the Site with Reagan Drive bisecting the northern portion of the Site.                 |
|      | North           | Portion of current Reagan Drive, I-85, and beyond by residential and commercial structures, along with wooded and cleared land. |
|      | East            | Hunter Road and beyond by agricultural and cleared land with residential structures.                                            |
|      | South           | Agricultural and cleared land with residential structures.                                                                      |
|      | West            | Sugar Creek Road and beyond by cleared land with residential structures.                                                        |
| 1996 | Project<br>Area | Two structures on the western portion of the Site with Reagan Drive bisecting the northern portion of the Site.                 |
|      | North           | I-85, Reagan Drive, and beyond by residential and commercial structures.                                                        |
|      | East            | Hunter Road and beyond by agricultural and cleared land with residential structures.                                            |

|      | South           | Reagan Drive and wooded land with residential structures.                                    |
|------|-----------------|----------------------------------------------------------------------------------------------|
|      | West            | Sugar Creek Road and beyond by wooded land with residential structures.                      |
| 2013 | Project<br>Area | Cleared land with no structures.                                                             |
|      | North           | Mineral Springs Road and beyond by Rumple Road and cleared land with residential structures. |
|      | East            | Mineral Springs Road and beyond by cleared and wooded land with residential structures.      |
|      | South           | Burgandy Drive and beyond by The Roman Road and cleared land.                                |
|      | West            | Burgandy Drive and beyond by West Sugar Creek Road and cleared land.                         |
| 2016 | Project<br>Area | Cleared land with no structures.                                                             |
|      | North           | Mineral Springs Road and beyond by Rumple Road and cleared land with residential structures. |
|      | East            | Mineral Springs Road and beyond by cleared and wooded land with residential structures.      |
|      | South           | Burgandy Drive and beyond by The Roman Road and cleared land.                                |
|      | West            | Burgandy Drive and beyond by West Sugar Creek Road and cleared land.                         |
| 2019 | Project<br>Area | Area of Site is noted as being urban land.                                                   |
|      | North           |                                                                                              |
|      | East            |                                                                                              |
|      | South           |                                                                                              |
|      | West            |                                                                                              |