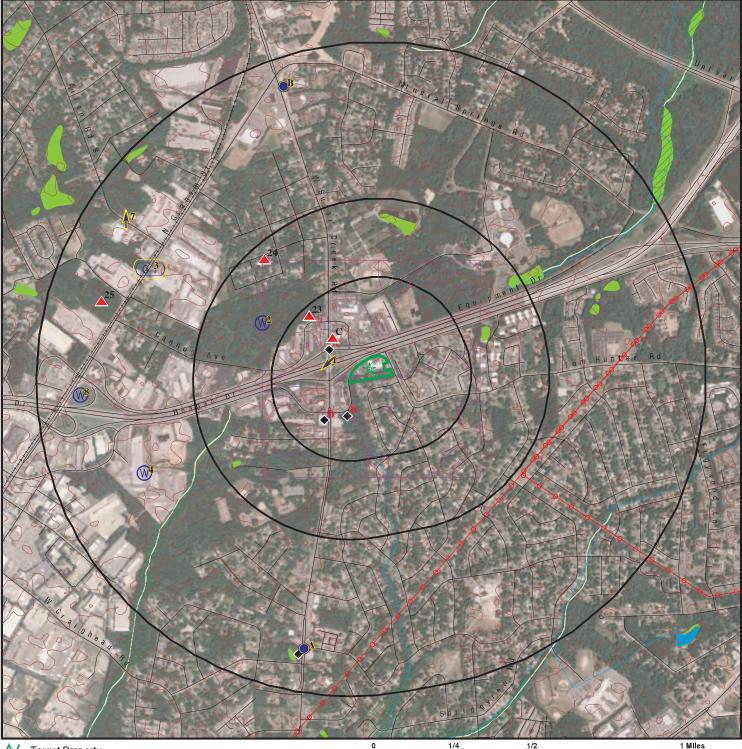

Figures are presented in **Appendix A**. Figure 1 presents the Project Area Location Map within the Charlotte area. Figure 2 presents the project area, with nearby parcels outlined and identified on the USGS Topographic Map. Figure 3 presents the Project Area and Vicinity on an aerial photograph.

Figure 3 in Appendix A presents the Project Area and Vicinity details on an Aerial Map.

Below is a summary of EDR listings for the surrounding properties beyond the Project Area in distance up to 1,300 feet.

| Facility<br>Name                         | Facility<br>Address                    | Database<br>Listing     | Gradient | Distance<br>(feet) and<br>Direction | Comments                                                                                                                                                                                                                                         | REC<br>determination |
|------------------------------------------|----------------------------------------|-------------------------|----------|-------------------------------------|--------------------------------------------------------------------------------------------------------------------------------------------------------------------------------------------------------------------------------------------------|----------------------|
| B P Oil Co Gulf<br>Tom Montgomery<br>MGR | 1300<br>Sugar<br>Creek<br>Road         | EDR Hist<br>Auto        | Lower    | 344, W                              | EPA ID: 1009111354.<br>No violations reported,<br>gas station from<br>approximately 1975 to<br>1994.                                                                                                                                             | No REC               |
| EXXON 4-6323<br>*2                       | 1301<br>Sugar<br>Creek<br>Road         | IMD                     | Lower    | 538,<br>WNW                         | Facility ID: 27403. Source<br>was underground<br>gasoline/diesel leak.<br>Groundwater<br>contamination detected.<br>Incident phase: Closed<br>out.                                                                                               | No REC               |
| Texaco Food<br>Mart #2                   | 1120<br>Sugar<br>Creek<br>Road         | IMD                     | Lower    | 562, SSW                            | Facility ID: 7072. Source<br>was underground<br>gasoline/diesel leak.<br>Groundwater<br>contamination detected.<br>Incident phase: Closed<br>out: 1999.                                                                                          | No REC               |
| Lee's Truck Stop                         | 1300<br>West<br>Sugar<br>Creek<br>Road | EDR Hist<br>Auto        | Higher   | 636, NW                             | EPA ID: 1021085298.<br>No violations reported,<br>gas station from<br>approximately 1970 to<br>2010.                                                                                                                                             | No REC               |
| Circle K<br>#2705107                     | 1300<br>West<br>Sugar<br>Creek<br>Road | LUST                    | Higher   | 636, NW                             | Incident Number: 27661.<br>Source not reported.<br>Incident Phase: Closed<br>out: 2004.                                                                                                                                                          | No REC               |
| BP Station<br>#24171                     | 1300<br>West<br>Sugar<br>Creek<br>Road | INST<br>CONTROL,<br>IMD | Higher   | 636, NW                             | Facility ID: 27661/12562<br>Source was underground<br>gasoline/diesel leak.<br>Groundwater<br>contamination detected.<br>Confirmed soil<br>contamination with MTBE<br>and Benzene found in<br>monitor wells. Incident<br>Phase: Closed Out. INST | No REC               |

Any facilities necessitating an agency file review are shown on Figure 4 as nearby facilities of concern.