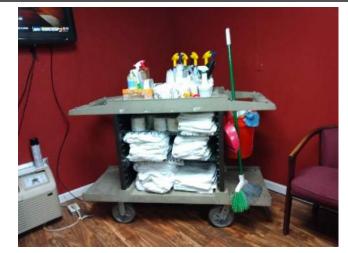

e with City of Charlotte EP-02 Consideration of Hazardous Substances in the Appraisal Process, Rev. 5 dated May 24, 2021.

# **APPENDIX C**



VIEW OF CURRENTLY VACANT BUILDING A AT 5350 REAGAN DRIVE – LOOKING NORTHWEST



VIEW OF OCCUPIED BUILDING B AT 5350 REAGAN DRIVE USED FOR DAILY HOTEL GUESTS – LOOKING EAST



VIEW OF OCCUPIED BUILDING C AT 5342 REAGAN DRIVE USED FOR EXTENDED STAY GUESTS – LOOKING NORTHEAST



VIEW OF MANAGEMENT BUILDING AND PROPERTY OWNER'S APARTMENT AT 5350 REAGAN DRIVE – LOOKING EAST FROM ENTRANCE





VIEW OF LOCKED MAINTENANCE CLOSET INSIDE BUILDING B WITH ONE HALF-FULL AND ONE EMPTY GASOLINE CONTAINER, ALONG WITH PAINT CANS AND WEED KILLER



VIEW OF LAUNDRY DETERGENTS IN LAUNDRY ROOM OF BUILDING A



VIEW OF BLEACH AND DETERGENT IN LAUNDRY ROOM OF BUILDING A



VIEW OF LAUNDRY FOLDING ROOM IN BUILDING A WITH GENERAL HOUSEHOLD CLEANERS IN VIEW





UNDERGROUND TO SANITARY SEWER SYSTEM FROM LAUNDRY ROOM

VIEW OF STORAGE ROOM WITH GENERAL CLEANING PRODUCTS IN BUILDING A



SITE - LOOKING SOUTH





VIEW OF GRASSY AND FENCED SOUTHERN PORTION OF SITE ADJACENT TO APPARENT NATURAL GAS SUBSTATION – LOOKING SOUTHEAST



ANOTHER VIEW OF LOCKED AND FENCED APPARENT NATURAL GAS SUBSTATION ON SOUTHEASTERN PORTION OF SITE WITH PIPING IN VIEW – LOOKING WEST FROM TOM HUNTER ROAD



VIEW OF GRASSY AND FENCED SOUTHERN PORTION OF SITE ADJACENT TO APPARENT NATURAL GAS SUBSTATION WITH FLAGS IN VIEW – LOOKING SOUTHWEST



VIEW OF WEATHER-SAFE COVER PROTECTING NATURAL GAS LINES ON SOUTHWESTERN PORTION OF SITE – LOOKING SOUTHWEST



VIEW OF NATURUAL GAS LINE UNDER THE