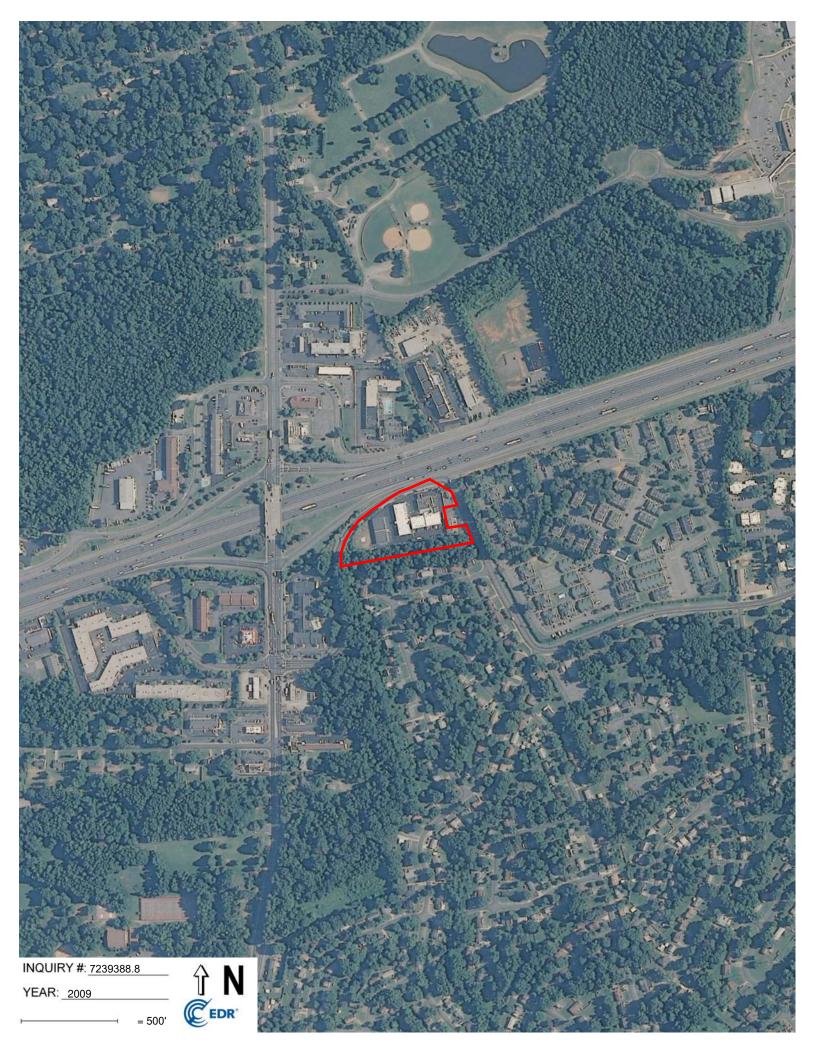

Figure 3 in Appendix A presents the Project Area and Vicinity details on an Aerial Map.

|                                                         | North           | Current Reagan Drive, I-85, and beyond by apparent commercial structures, motels/hotels, and wooded areas.                       |
|---------------------------------------------------------|-----------------|----------------------------------------------------------------------------------------------------------------------------------|
|                                                         | East            | Current Tom Hunter Road and beyond by residential apartment complexes.                                                           |
|                                                         | South           | Wooded area, residential subdivision, current gas station, apparent commercial structures, and beyond by residential structures. |
|                                                         | West            | Current West Sugar Creek Road and beyond by current gas station, motels/hotels, wooded area, and residences.                     |
| 1988, 1993,<br>1996, 1999,<br>2006, 2009,<br>2012, 2020 | Project<br>Area | Mostly cleared with current motels.                                                                                              |
|                                                         | North           | Current Reagan Drive, I-85, and beyond by apparent commercial structures, motels/hotels, and wooded areas.                       |
|                                                         | East            | Current Tom Hunter Road and beyond by residential apartment complexes.                                                           |
|                                                         | South           | Wooded area, residential subdivision, current gas station, apparent commercial structures, and beyond by residential structures. |
|                                                         | West            | Current West Sugar Creek Road and beyond by current gas station, motels/hotels, commercial businesses, and residences.           |
|                                                         |                 |                                                                                                                                  |