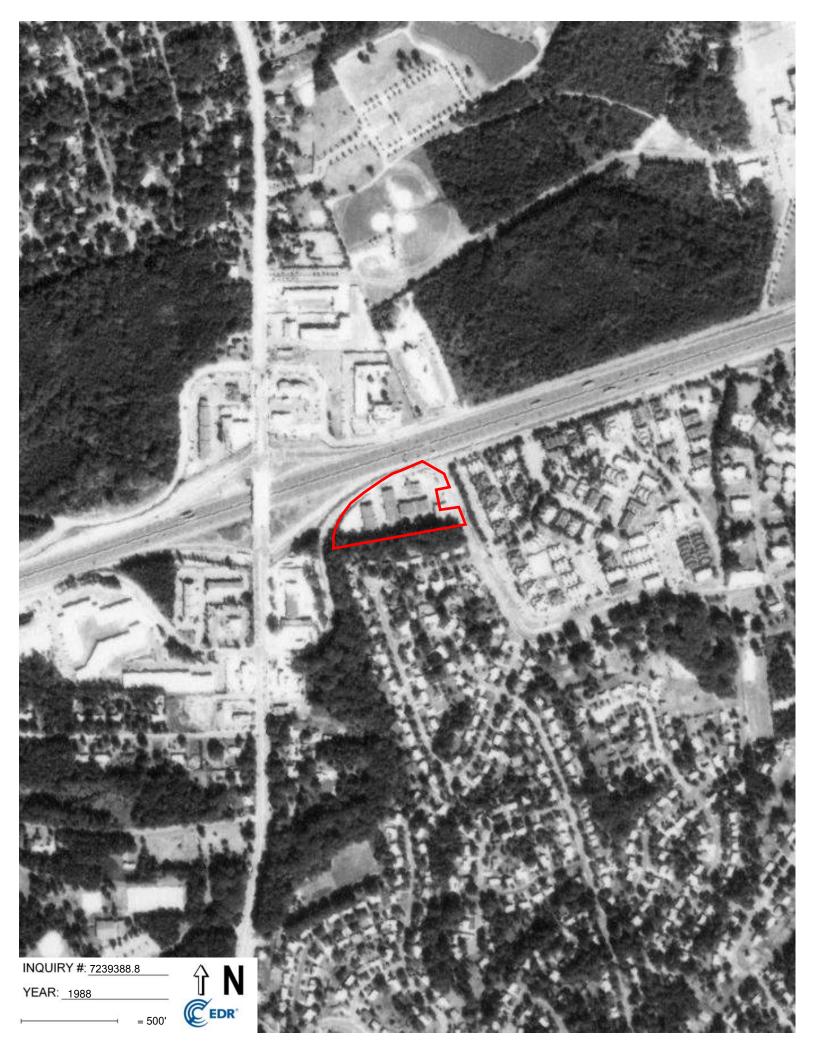

Figure 3 in Appendix A presents the Project Area and Vicinity details on an Aerial Map.

| 1965             | Project<br>Area | Site is comprised entirely of woods.                                                                                                                    |
|------------------|-----------------|---------------------------------------------------------------------------------------------------------------------------------------------------------|
|                  | North           | Portion of current Reagan Drive, mixed use farmland, and beyond by residence and small storage structures and wooded areas.                             |
|                  | East            | Current Tom Hunter Road, mixed use farmland, wooded areas and beyond<br>by residence and small storage structures.                                      |
|                  | South           | Wooded areas and beyond by residences and adjacent structures.                                                                                          |
|                  | West            | Current West Sugar Creek Road and beyond by wooded areas and residences.                                                                                |
| 1968 and<br>1971 | Project<br>Area | Site is comprised entirely of woods.                                                                                                                    |
|                  | North           | Portion of current Reagan Drive, I-85, and beyond by mixed use farmland, residences, barn structures, apparent commercial structures, and wooded areas. |
|                  | East            | Current Tom Hunter Road, mixed use farmland, woods, and beyond by residence and small storage structures.                                               |
|                  | South           | Current Vancouver Drive, residential subdivisions, and beyond by woods and single-family residences.                                                    |
|                  | West            | Current West Sugar Creek Road and beyond by wooded area and residences.                                                                                 |
| 1976             | Project<br>Area | Mostly cleared land with current motels.                                                                                                                |
|                  | North           | Current Reagan Drive, I-85, and beyond by apparent commercial structures, motels/hotels, cleared and wooded areas.                                      |
|                  | East            | Current Tom Hunter Road and beyond by residential apartment complexes.                                                                                  |
|                  | South           | Wooded area, residential subdivisions, apparent commercial structures, and beyond by residential structures.                                            |
|                  | West            | Current West Sugar Creek Road and beyond by wooded area and residences.                                                                                 |
| 1983             | Project<br>Area | Mostly cleared with current motels.                                                                                                                     |