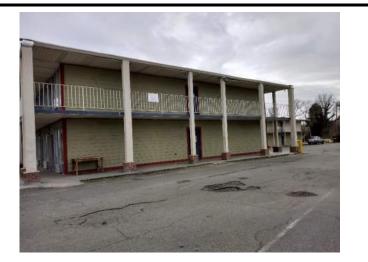

| Property<br>Description                                                                   | Address                                                            | Parcel<br>ID | Acreage | Structures                                                                                                               | Other<br>Improvements        |  |  |
|-------------------------------------------------------------------------------------------|--------------------------------------------------------------------|--------------|---------|--------------------------------------------------------------------------------------------------------------------------|------------------------------|--|--|
| Sugar Creek<br>– I-85 Site                                                                | 5350<br>Reagan<br>Drive and<br>1415 Tom<br>Hunter Road             | 08906431     | 2.688   | - Two (2-story motels), 31,616<br>sqft total, built in 1972; and<br>- One (1-story office), 4,028<br>sqft, built in 1972 | Asphalt paved parking lot    |  |  |
|                                                                                           | 5342<br>Reagan<br>Drive                                            | 08906447     | 1.64    | - One (2-story motel), 12,688<br>sqft, built in 1972                                                                     | Asphalt paved<br>parking lot |  |  |
| Estimated<br>percentage<br>of property<br>covered by<br>buildings<br>and/or<br>pavements: | 70%                                                                |              |         |                                                                                                                          |                              |  |  |
| Current<br>property<br>operations:                                                        | Motels                                                             |              |         |                                                                                                                          |                              |  |  |
| Type and<br>age of<br>sewage<br>disposal<br>system:                                       | Site structures are connected to Charlotte Water municipal system. |              |         |                                                                                                                          |                              |  |  |