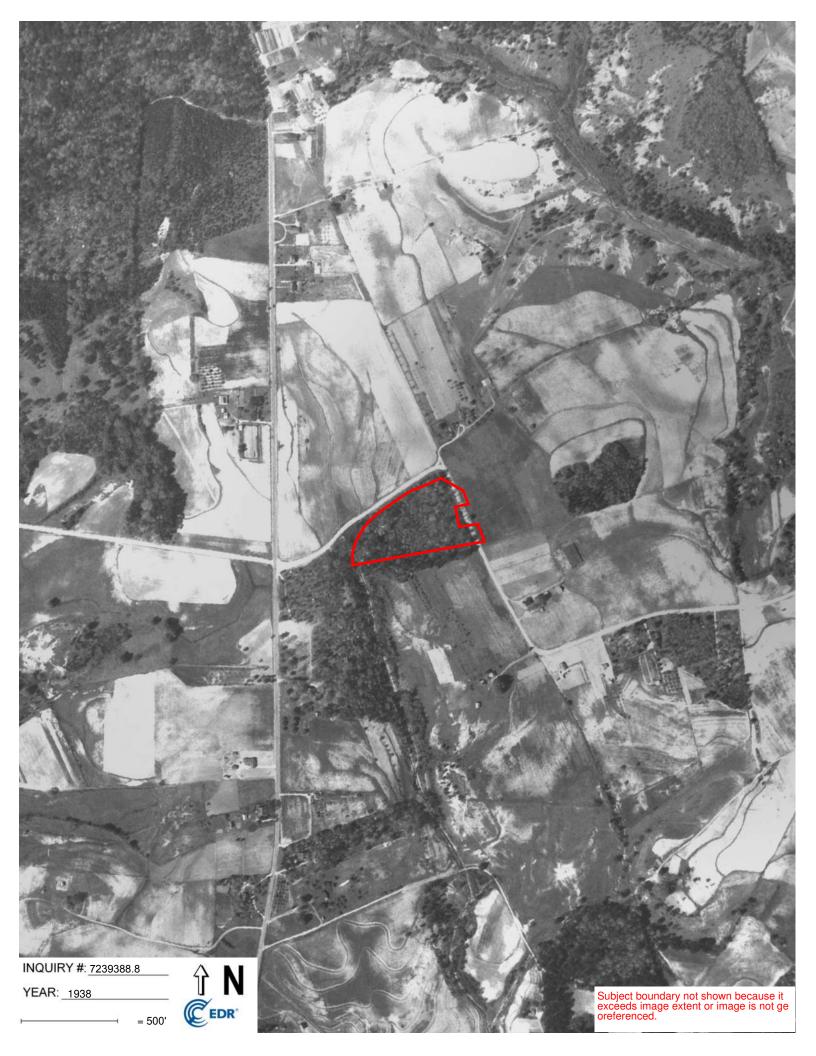

### 5.2.1 Aerial Photographs

| Year                    | Direction       | Observations                                                                                                                |
|-------------------------|-----------------|-----------------------------------------------------------------------------------------------------------------------------|
| 1938, 1948,<br>and 1951 | Project<br>Area | Site is comprised entirely of woods.                                                                                        |
|                         | North           | Portion of current Reagan Drive, mixed use farmland, and beyond by residence and small storage structures and wooded areas. |
|                         | East            | Current Tom Hunter Road, mixed use farmland, and beyond by residence<br>and small storage structures.                       |
|                         | South           | Wooded area, mixed use farmland, and beyond by residence and small storage structures.                                      |
|                         | West            | Current West Sugar Creek Road and beyond by mixed use farmland and residences.                                              |