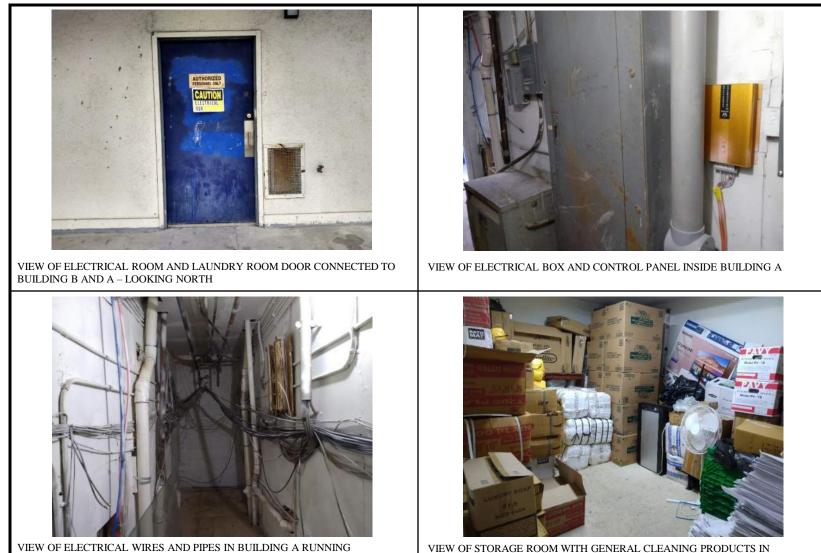

ocess, Rev. 5 dated May 24, 2021.

# **APPENDIX C**



VIEW OF CURRENTLY VACANT BUILDING A AT 5350 REAGAN DRIVE – LOOKING NORTHWEST



VIEW OF OCCUPIED BUILDING B AT 5350 REAGAN DRIVE USED FOR DAILY HOTEL GUESTS – LOOKING EAST



VIEW OF OCCUPIED BUILDING C AT 5342 REAGAN DRIVE USED FOR EXTENDED STAY GUESTS – LOOKING NORTHEAST



VIEW OF MANAGEMENT BUILDING AND PROPERTY OWNER'S APARTMENT AT 5350 REAGAN DRIVE – LOOKING EAST FROM ENTRANCE





VIEW OF LOCKED MAINTENANCE CLOSET INSIDE BUILDING B WITH ONE HALF-FULL AND ONE EMPTY GASOLINE CONTAINER, ALONG WITH PAINT CANS AND WEED KILLER



VIEW OF LAUNDRY DETERGENTS IN LAUNDRY ROOM OF BUILDING A



VIEW OF BLEACH AND DETERGENT IN LAUNDRY ROOM OF BUILDING A



VIEW OF LAUNDRY FOLDING ROOM IN BUILDING A WITH GENERAL HOUSEHOLD CLEANERS IN VIEW





UNDERGROUND TO SANITARY SEWER SYSTEM FROM LAUNDRY ROOM

VIEW OF STORAGE ROOM WITH GENERAL CLEANING PRODUCTS IN BUILDING A



SITE - LOOKING SOUTH





VIEW OF GRASSY AND FENCED SOUTHERN PORTION OF SITE ADJACENT TO APPARENT NATURAL GAS SUBSTATION – LOOKING SOUTHEAST



ANOTHER VIEW OF LOCKED AND FENCED APPARENT NATURAL GAS SUBSTATION ON SOUTHEASTERN PORTION OF SITE WITH PIPING IN VIEW – LOOKING WEST FROM TOM HUNTER ROAD



VIEW OF GRASSY AND FENCED SOUTHERN PORTION OF SITE ADJACENT TO APPARENT NATURAL GAS SUBSTATION WITH FLAGS IN VIEW – LOOKING SOUTHWEST



VIEW OF WEATHER-SAFE COVER PROTECTING NATURAL GAS LINES ON SOUTHWESTERN PORTION OF SITE – LOOKING SOUTHWEST



VIEW OF NATURUAL GAS LINE UNDER THE WEATHER-SAFE COVER



VIEW OF ELECTRICAL BOX AND NATURAL GAS METER ADJACENT TO LAUNDRY R