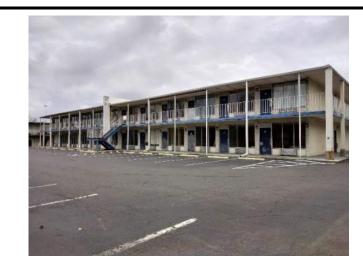

| Property<br>Description                                                                   | Address                                                            | Parcel<br>ID | Acreage | Structures                                                                                                               | Other<br>Improvements        |  |  |
|-------------------------------------------------------------------------------------------|--------------------------------------------------------------------|--------------|---------|--------------------------------------------------------------------------------------------------------------------------|------------------------------|--|--|
| Sugar Creek<br>– I-85 Site                                                                | 5350<br>Reagan<br>Drive and<br>1415 Tom<br>Hunter Road             | 08906431     | 2.688   | - Two (2-story motels), 31,616<br>sqft total, built in 1972; and<br>- One (1-story office), 4,028<br>sqft, built in 1972 | Asphalt paved parking lot    |  |  |
|                                                                                           | 5342<br>Reagan<br>Drive                                            | 08906447     | 1.64    | - One (2-story motel), 12,688<br>sqft, built in 1972                                                                     | Asphalt paved<br>parking lot |  |  |
| Estimated<br>percentage<br>of property<br>covered by<br>buildings<br>and/or<br>pavements: | 70%                                                                |              |         |                                                                                                                          |                              |  |  |
| Current<br>property<br>operations:                                                        | Motels                                                             |              |         |                                                                                                                          |                              |  |  |
| Type and<br>age of<br>sewage<br>disposal<br>system:                                       | Site structures are connected to Charlotte Water municipal system. |              |         |                                                                                                                          |                              |  |  |