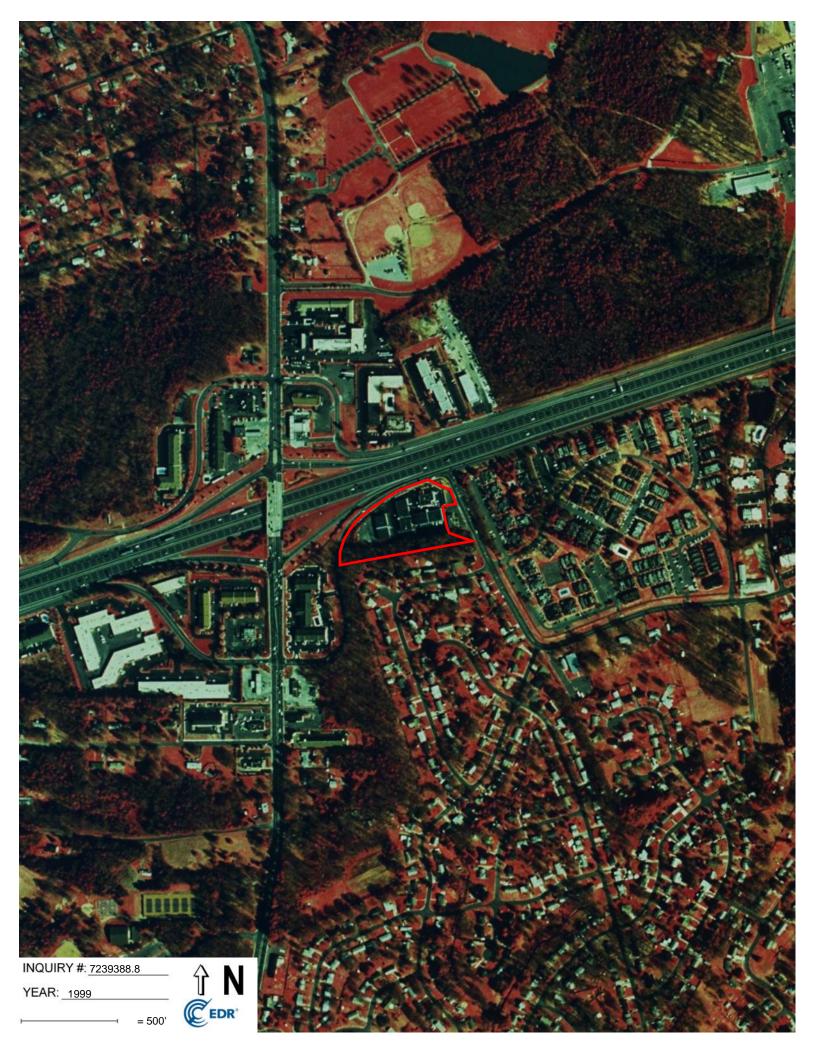

Figure 3 in Appendix A presents the Project Area and Vicinity details on an Aerial Map.

### 5.2.1 Aerial Photographs

| Year                    | Direction       | Observations                                                                                                                |
|-------------------------|-----------------|-----------------------------------------------------------------------------------------------------------------------------|
| 1938, 1948,<br>and 1951 | Project<br>Area | Site is comprised entirely of woods.                                                                                        |
|                         | North           | Portion of current Reagan Drive, mixed use farmland, and beyond by residence and small storage structures and wooded areas. |
|                         | East            | Current Tom Hunter Road, mixed use farmland, and beyond by residence<br>and small storage structures.                       |
|                         | South           | Wooded area, mixed use farmland, and beyond by residence and small storage structures.                                      |
|                         | West            | Current West Sugar Creek Road and beyond by mixed use farmland and residences.                                              |

| 1965             | Project<br>Area | Site is comprised entirely of woods.                                                                                                                    |
|------------------|-----------------|---------------------------------------------------------------------------------------------------------------------------------------------------------|
|                  | North           | Portion of current Reagan Drive, mixed use farmland, and beyond by residence and small storage structures and wooded areas.                             |
|                  | East            | Current Tom Hunter Road, mixed use farmland, wooded areas and beyond<br>by residence and small storage structures.                                      |
|                  | South           | Wooded areas and beyond by residences and adjacent structures.                                                                                          |
|                  | West            | Current West Sugar Creek Road and beyond by wooded areas and residences.                                                                                |
| 1968 and<br>1971 | Project<br>Area | Site is comprised entirely of woods.                                                                                                                    |
|                  | North           | Portion of current Reagan Drive, I-85, and beyond by mixed use farmland, residences, barn structures, apparent commercial structures, and wooded areas. |
|                  | East            | Current Tom Hunter Road, mixed use farmland, woods, and beyond by residence and small storage structures.                                               |
|                  | South           | Current Vancouver Drive, residential subdivisions, and beyond by woods and single-family residences.                                                    |
|                  | West            | Current West Sugar Creek Road and beyond by wooded area and residences.                                                                                 |
| 1976             | Project<br>Area | Mostly cleared land with current motels.                                                                                                                |
|                  | North           | Current Reagan Drive, I-85, and beyond by apparent commercial structures, motels/hotels, cleared and wooded areas.                                      |
|                  | East            | Current Tom Hunter Road and beyond by residential apartment complexes.                                                                                  |
|                  | South           | Wooded area, residential subdivisions, apparent commercial structures, and beyond by residential structures.                                            |
|                  | West            | Current West Sugar Creek Road and beyond by wooded area and residences.                                                                                 |
| 1983             | Project<br>Area | Mostly cleared with current motels.                                                                                                                     |

|                                                         | North           | Current Reagan Drive, I-85, and beyond by apparent commercial structures, motels/hotels, and wooded areas.                       |
|---------------------------------------------------------|-----------------|----------------------------------------------------------------------------------------------------------------------------------|
|                                                         | East            | Current Tom Hunter Road and beyond by residential apartment complexes.                                                           |
|                                                         | South           | Wooded area, residential subdivision, current gas station, apparent commercial structures, and beyond by residential structures. |
|                                                         | West            | Current West Sugar Creek Road and beyond by current gas station, motels/hotels, wooded area, and residences.                     |
| 1988, 1993,<br>1996, 1999,<br>2006, 2009,<br>2012, 2020 | Project<br>Area | Mostly cleared with current motels.                                                                                              |
|                                                         | North           | Current Reagan Drive, I-85, and beyond by apparent commercial structures, motels/hotels, and wooded areas.                       |
|                                                         | East            | Current Tom Hunter Road and beyond by residential apartment complexes.                                                           |
|                                                         | South           | Wooded area, residential subdivision, current gas station, apparent commercial structures, and beyond by residential structures. |
|                                                         | West            | Current West Sugar Creek Road and beyond by current gas station, motels/hotels, commercial businesses, and residences.           |
|                                                         |                 |                                                                                                                                  |