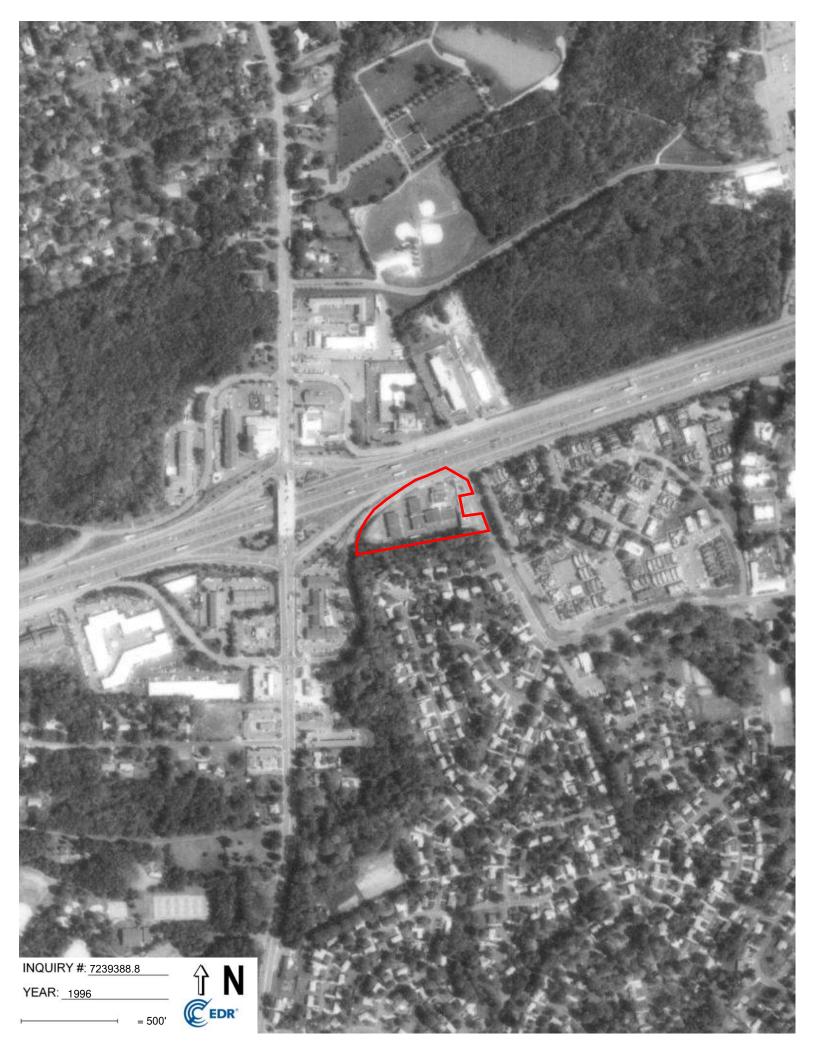

Figure 3 in Appendix A presents the Project Area and Vicinity details on an Aerial Map.

| 1965             | Project<br>Area | Site is comprised entirely of woods.                                                                                                                    |
|------------------|-----------------|---------------------------------------------------------------------------------------------------------------------------------------------------------|
|                  | North           | Portion of current Reagan Drive, mixed use farmland, and beyond by residence and small storage structures and wooded areas.                             |
|                  | East            | Current Tom Hunter Road, mixed use farmland, wooded areas and beyond<br>by residence and small storage structures.                                      |
|                  | South           | Wooded areas and beyond by residences and adjacent structures.                                                                                          |
|                  | West            | Current West Sugar Creek Road and beyond by wooded areas and residences.                                                                                |
| 1968 and<br>1971 | Project<br>Area | Site is comprised entirely of woods.                                                                                                                    |
|                  | North           | Portion of current Reagan Drive, I-85, and beyond by mixed use farmland, residences, barn structures, apparent commercial structures, and wooded areas. |
|                  | East            | Current Tom Hunter Road, mixed use farmland, woods, and beyond by residence and small storage structures.                                               |
|                  | South           | Current Vancouver Drive, residential subdivisions, and beyond by woods and single-family residences.                                                    |
|                  | West            | Current West Sugar Creek Road and beyond by wooded area and residences.                                                                                 |
| 1976             | Project<br>Area | Mostly cleared land with current motels.                                                                                                                |
|                  | North           | Current Reagan Drive, I-85, and beyond by apparent commercial structures, motels/hotels, cleared and wooded areas.                                      |
|                  | East            | Current Tom Hunter Road and beyond by residential apartment complexes.                                                                                  |
|                  | South           | Wooded area, residential subdivisions, apparent commercial structures, and beyond by residential structures.                                            |
|                  | West            | Current West Sugar Creek Road and beyond by wooded area and residences.                                                                                 |
| 1983             | Project<br>Area | Mostly cleared with current motels.                                                                                                                     |

|                                                         | North           | Current Reagan Drive, I-85, and beyond by apparent commercial structures, motels/hotels, and wooded areas.                       |
|---------------------------------------------------------|-----------------|----------------------------------------------------------------------------------------------------------------------------------|
|                                                         | East            | Current Tom Hunter Road and beyond by residential apartment complexes.                                                           |
|                                                         | South           | Wooded area, residential subdivision, current gas station, apparent commercial structures, and beyond by residential structures. |
|                                                         | West            | Current West Sugar Creek Road and beyond by current gas station, motels/hotels, wooded area, and residences.                     |
| 1988, 1993,<br>1996, 1999,<br>2006, 2009,<br>2012, 2020 | Project<br>Area | Mostly cleared with current motels.                                                                                              |
|                                                         | North           | Current Reagan Drive, I-85, and beyond by apparent commercial structures, motels/hotels, and wooded areas.                       |
|                                                         | East            | Current Tom Hunter Road and beyond by residential apartment complexes.                                                           |
|                                                         | South           | Wooded area, residential subdivision, current gas station, apparent commercial structures, and beyond by residential structures. |
|                                                         | West            | Current West Sugar Creek Road and beyond by current gas station, motels/hotels, commercial businesses, and residences.           |
|                                                         |                 |                                                                                                                                  |