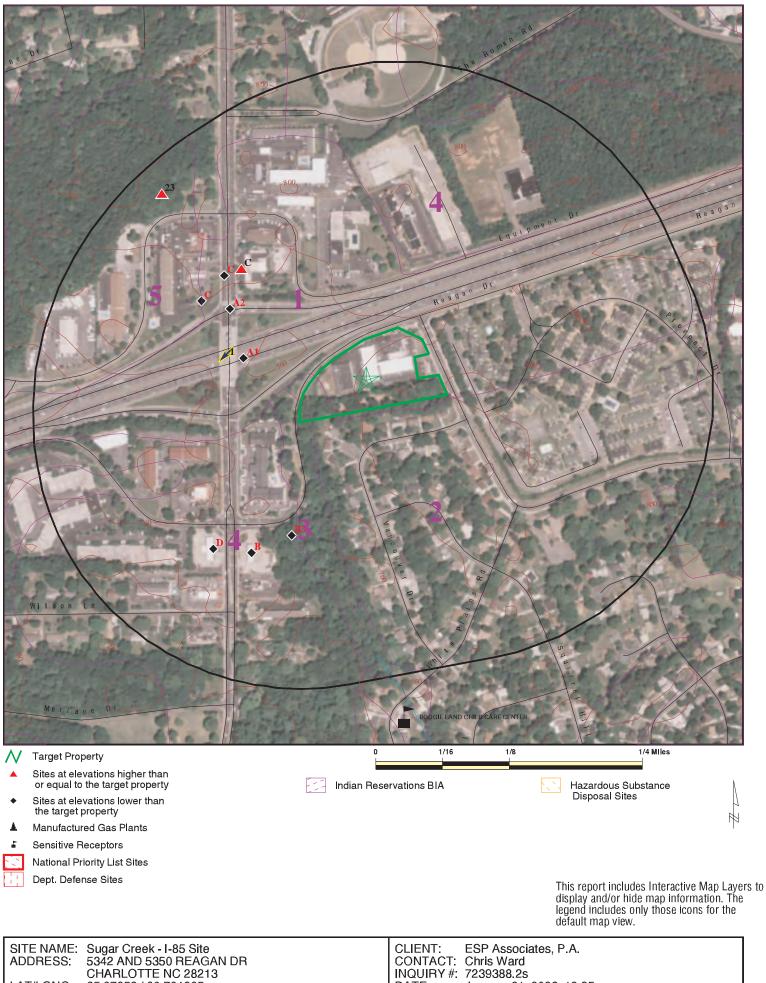

Figures are presented in **Appendix A**. Figure 1 presents the Project Area Location Map within the Charlotte area. Figure 2 presents the project area, with nearby parcels outlined and identified on the USGS Topographic Map. Figure 3 presents the Project Area and Vicinity on an aerial photograph.

Any facilities necessitating an agency file review are shown on Figure 4 as nearby facilities of concern.

#### 5.1.1 Regulatory File Review

The ASTM E 1527-21 Standard indicates that it is necessary to review regulatory files maintained by local, state and/or federal agencies for the Site and/or the adjoining or nearby properties that are identified on regulatory databases. No adjoining or nearby properties with a documented release were identified necessitating a file review.