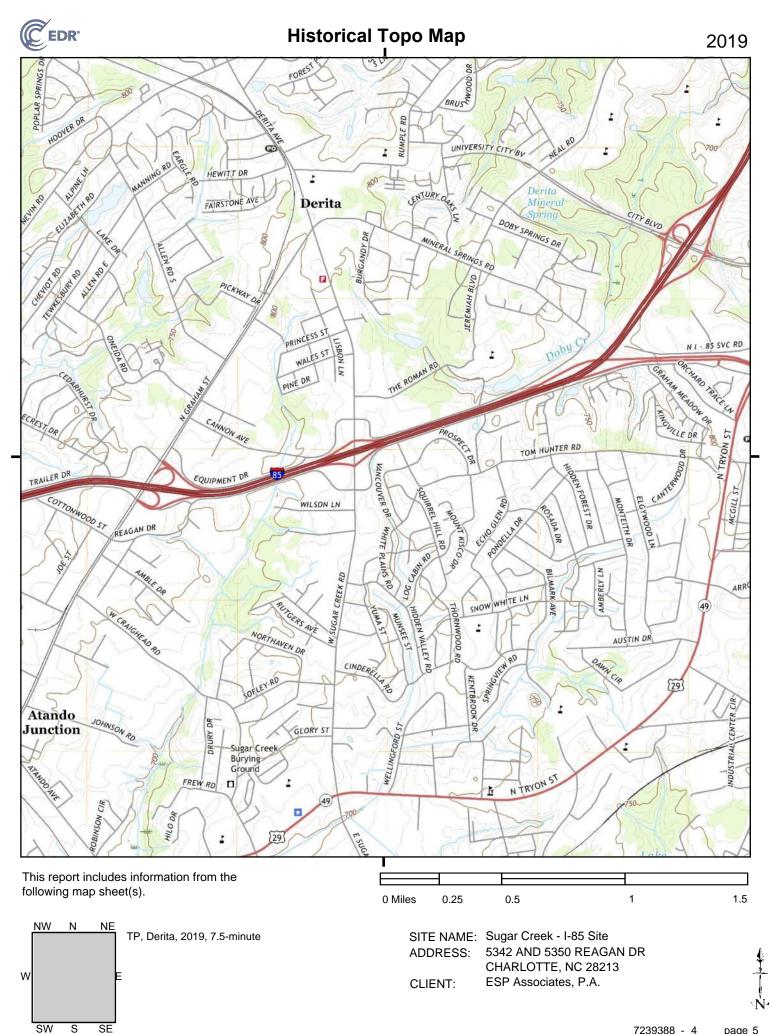

Figures are presented in **Appendix A**. Figure 1 presents the Project Area Location Map within the Charlotte area. Figure 2 presents the project area, with nearby parcels outlined and identified on the USGS Topographic Map. Figure 3 presents the Project Area and Vicinity on an aerial photograph.

Figure 3 in Appendix A presents the Project Area and Vicinity details on an Aerial Map.

### 5.2 History

The tables below present a summary of the operational history of the Project Area and surrounding properties. The summary is an integration of the findings of the individual historical record sources provided by EDR presented in subsequent sections. Copies of the EDR Historical records are included in **Appendix D**.

| 1965             | Project<br>Area | Site is comprised entirely of woods.                                                                                                                    |
|------------------|-----------------|---------------------------------------------------------------------------------------------------------------------------------------------------------|
|                  | North           | Portion of current Reagan Drive, mixed use farmland, and beyond by residence and small storage structures and wooded areas.                             |
|                  | East            | Current Tom Hunter Road, mixed use farmland, wooded areas and beyond<br>by residence and small storage structures.                                      |
|                  | South           | Wooded areas and beyond by residences and adjacent structures.                                                                                          |
|                  | West            | Current West Sugar Creek Road and beyond by wooded areas and residences.                                                                                |
| 1968 and<br>1971 | Project<br>Area | Site is comprised entirely of woods.                                                                                                                    |
|                  | North           | Portion of current Reagan Drive, I-85, and beyond by mixed use farmland, residences, barn structures, apparent commercial structures, and wooded areas. |
|                  | East            | Current Tom Hunter Road, mixed use farmland, woods, and beyond by residence and small storage structures.                                               |
|                  | South           | Current Vancouver Drive, residential subdivisions, and beyond by woods and single-family residences.                                                    |
|                  | West            | Current West Sugar Creek Road and beyond by wooded area and residences.                                                                                 |
| 1976             | Project<br>Area | Mostly cleared land with current motels.                                                                                                                |
|                  | North           | Current Reagan Drive, I-85, and beyond by apparent commercial structures, motels/hotels, cleared and wooded areas.                                      |
|                  | East            | Current Tom Hunter Road and beyond by residential apartment complexes.                                                                                  |
|                  | South           | Wooded area, residential subdivisions, apparent commercial structures, and beyond by residential structures.                                            |
|                  | West            | Current West Sugar Creek Road and beyond by wooded area and residences.                                                                                 |
| 1983             | Project<br>Area | Mostly cleared with current motels.                                                                                                                     |

|                                                         | North           | Current Reagan Drive, I-85, and beyond by apparent commercial structures, motels/hotels, and wooded areas.                       |
|---------------------------------------------------------|-----------------|----------------------------------------------------------------------------------------------------------------------------------|
|                                                         | East            | Current Tom Hunter Road and beyond by residential apartment complexes.                                                           |
|                                                         | South           | Wooded area, residential subdivision, current gas station, apparent commercial structures, and beyond by residential structures. |
|                                                         | West            | Current West Sugar Creek Road and beyond by current gas station, motels/hotels, wooded area, and residences.                     |
| 1988, 1993,<br>1996, 1999,<br>2006, 2009,<br>2012, 2020 | Project<br>Area | Mostly cleared with current motels.                                                                                              |
|                                                         | North           | Current Reagan Drive, I-85, and beyond by apparent commercial structures, motels/hotels, and wooded areas.                       |
|                                                         | East            | Current Tom Hunter Road and beyond by residential apartment complexes.                                                           |
|                                                         | South           | Wooded area, residential subdivision, current gas station, apparent commercial structures, and beyond by residential structures. |
|                                                         | West            | Current West Sugar Creek Road and beyond by current gas station, motels/hotels, commercial businesses, and residences.           |
|                                                         |                 |                                                                                                                                  |