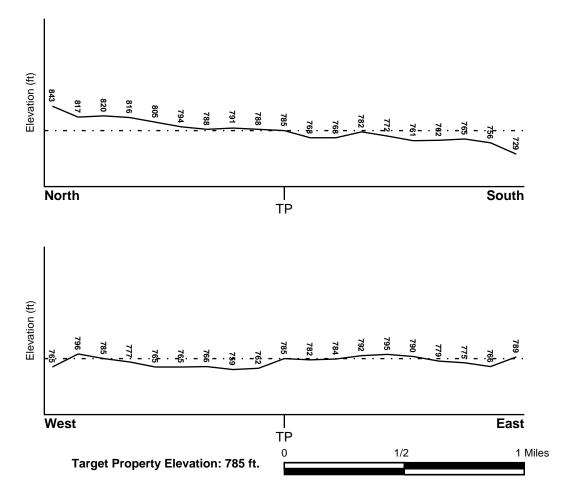

## 3.3 Physical Setting of Property

| Topography:           | The Mecklenburg County Polaris website was examined in determination<br>of the Project Area's elevation. The elevation at the Site ranges from<br>approximately 785 - 760 feet above mean sea level (msl) with a downward<br>slope to the west.                                                                                                                                                                                                                               |
|-----------------------|-------------------------------------------------------------------------------------------------------------------------------------------------------------------------------------------------------------------------------------------------------------------------------------------------------------------------------------------------------------------------------------------------------------------------------------------------------------------------------|
| Geology:              | Based on a review of the North Carolina Geologic Map, the Project Area<br>is located within the Charlotte Belt of the Piedmont physiographic province,<br>which consists of low rounded hills and long rolling northeast to southwest<br>trending ridges with incised creek channels. The Project Area is underlain<br>by metamorphosed Quartz Diorite - foliated to massive.                                                                                                 |
| Hydrogeology:         | The general direction of groundwater flow can be inferred from ground<br>surface elevations and expression of surface water as identified on the<br>Mecklenburg County Polaris website. Surface water occurrences generally<br>include permanent lakes, streams, and wetland areas. Based on ESP's<br>review of topographic maps and observations of the Project Area vicinity,<br>the Project Area's groundwater flow direction was inferred to be generally<br>to the west. |
| Flood Plain:          | The Project Area is not located within a floodway as indicated on FEMA Flood Insurance Rate Map (FIRM) # 3710456600K dated November 16, 2018.                                                                                                                                                                                                                                                                                                                                 |
| Depth to groundwater: | No previous data indicating groundwater depths at the Project Area were reviewed as part of this Phase I ESA.                                                                                                                                                                                                                                                                                                                                                                 |