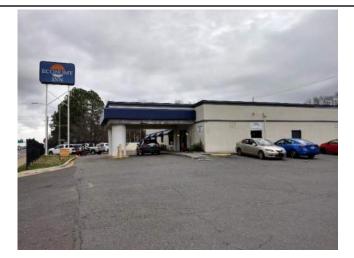

| Property<br>Description                                                                   | Address                                                            | Parcel<br>ID | Acreage | Structures                                                                                                               | Other<br>Improvements        |  |  |
|-------------------------------------------------------------------------------------------|--------------------------------------------------------------------|--------------|---------|--------------------------------------------------------------------------------------------------------------------------|------------------------------|--|--|
| Sugar Creek<br>– I-85 Site                                                                | 5350<br>Reagan<br>Drive and<br>1415 Tom<br>Hunter Road             | 08906431     | 2.688   | - Two (2-story motels), 31,616<br>sqft total, built in 1972; and<br>- One (1-story office), 4,028<br>sqft, built in 1972 | Asphalt paved parking lot    |  |  |
|                                                                                           | 5342<br>Reagan<br>Drive                                            | 08906447     | 1.64    | - One (2-story motel), 12,688<br>sqft, built in 1972                                                                     | Asphalt paved<br>parking lot |  |  |
| Estimated<br>percentage<br>of property<br>covered by<br>buildings<br>and/or<br>pavements: | 70%                                                                |              |         |                                                                                                                          |                              |  |  |
| Current<br>property<br>operations:                                                        | Motels                                                             |              |         |                                                                                                                          |                              |  |  |
| Type and<br>age of<br>sewage<br>disposal<br>system:                                       | Site structures are connected to Charlotte Water municipal system. |              |         |                                                                                                                          |                              |  |  |