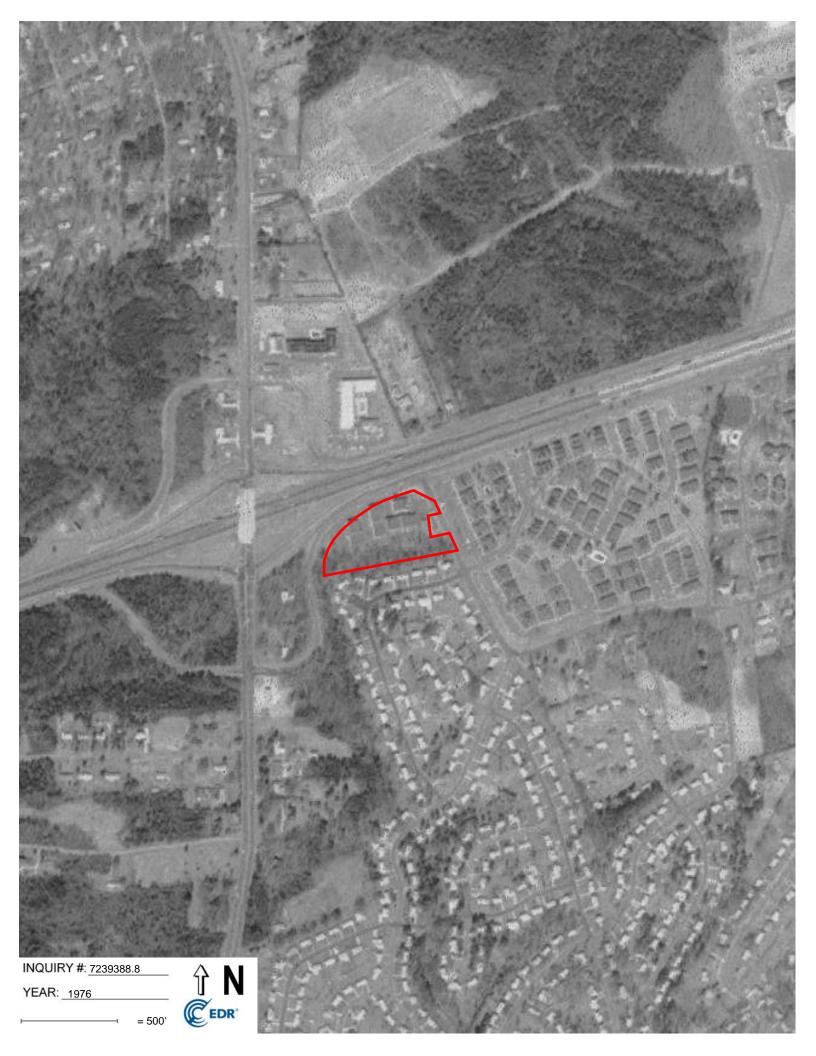

Figure 3 in Appendix A presents the Project Area and Vicinity details on an Aerial Map.

| 1965             | Project<br>Area | Site is comprised entirely of woods.                                                                                                                    |
|------------------|-----------------|---------------------------------------------------------------------------------------------------------------------------------------------------------|
|                  | North           | Portion of current Reagan Drive, mixed use farmland, and beyond by residence and small storage structures and wooded areas.                             |
|                  | East            | Current Tom Hunter Road, mixed use farmland, wooded areas and beyond<br>by residence and small storage structures.                                      |
|                  | South           | Wooded areas and beyond by residences and adjacent structures.                                                                                          |
|                  | West            | Current West Sugar Creek Road and beyond by wooded areas and residences.                                                                                |
| 1968 and<br>1971 | Project<br>Area | Site is comprised entirely of woods.                                                                                                                    |
|                  | North           | Portion of current Reagan Drive, I-85, and beyond by mixed use farmland, residences, barn structures, apparent commercial structures, and wooded areas. |
|                  | East            | Current Tom Hunter Road, mixed use farmland, woods, and beyond by residence and small storage structures.                                               |
|                  | South           | Current Vancouver Drive, residential subdivisions, and beyond by woods and single-family residences.                                                    |
|                  | West            | Current West Sugar Creek Road and beyond by wooded area and residences.                                                                                 |
| 1976             | Project<br>Area | Mostly cleared land with current motels.                                                                                                                |
|                  | North           | Current Reagan Drive, I-85, and beyond by apparent commercial structures, motels/hotels, cleared and wooded areas.                                      |
|                  | East            | Current Tom Hunter Road and beyond by residential apartment complexes.                                                                                  |
|                  | South           | Wooded area, residential subdivisions, apparent commercial structures, and beyond by residential structures.                                            |
|                  | West            | Current West Sugar Creek Road and beyond by wooded area and residences.                                                                                 |
| 1983             | Project<br>Area | Mostly cleared with current motels.                                                                                                                     |