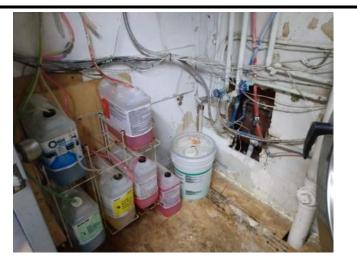

arket or submarket and should not be assumed to occur without such evidence.

7) This table has been prepared in accordance with City of Charlotte EP-02 Consideration of Hazardous Substances in the Appraisal Process, Rev. 5 dated May 24, 2021.

# **APPENDIX C**



VIEW OF CURRENTLY VACANT BUILDING A AT 5350 REAGAN DRIVE – LOOKING NORTHWEST



VIEW OF OCCUPIED BUILDING B AT 5350 REAGAN DRIVE USED FOR DAILY HOTEL GUESTS – LOOKING EAST



VIEW OF OCCUPIED BUILDING C AT 5342 REAGAN DRIVE USED FOR EXTENDED STAY GUESTS – LOOKING NORTHEAST



VIEW OF MANAGEMENT BUILDING AND PROPERTY OWNER'S APARTMENT AT 5350 REAGAN DRIVE – LOOKING EAST FROM ENTRANCE





VIEW OF LOCKED MAINTENANCE CLOSET INSIDE BUILDING B WITH ONE HALF-FULL AND ONE EMPTY GASOLINE CONTAINER, ALONG WITH PAINT CANS AND WEED KILLER



VIEW OF LAUNDRY DETERGENTS IN LAUNDRY ROOM OF BUILDING A



VIEW OF BLEACH AND DETERGENT IN LAUNDRY ROOM OF BUILDING A



VIEW OF LAUNDRY FOLDING ROOM IN BUILDING A WITH GENERAL HOUSEHOLD CLEANERS IN VIEW





UNDERGROUND TO SANITARY SEWER SYSTEM FROM LAUNDRY ROOM

VIEW OF STORAGE ROOM WITH GENERAL CLEANING PRODUCTS IN BUILDING A



SITE - LOOKING SOUTH





VIEW OF GRASSY AND FENCED SOUTHERN PORTION OF SITE ADJACENT TO APPARENT NATURAL GAS SUBSTATION – LOOKING SOUTHEAST



ANOTHER VIEW OF LOCKED AND FENCED APPARENT NATURAL GAS SUBSTATION ON SOUTHEASTERN PORTION OF SITE WITH PIPING IN VIEW – LOOKING WEST FROM TOM HUNTER ROAD



VIEW OF GRASSY AND FENCED SOUTHERN PORTION OF SITE ADJACENT TO APPARENT NATURAL GAS SUBSTATION WITH FLAGS IN VIEW – LOOKING SOUTHWEST



VIEW OF WEATHER-SAFE COVE