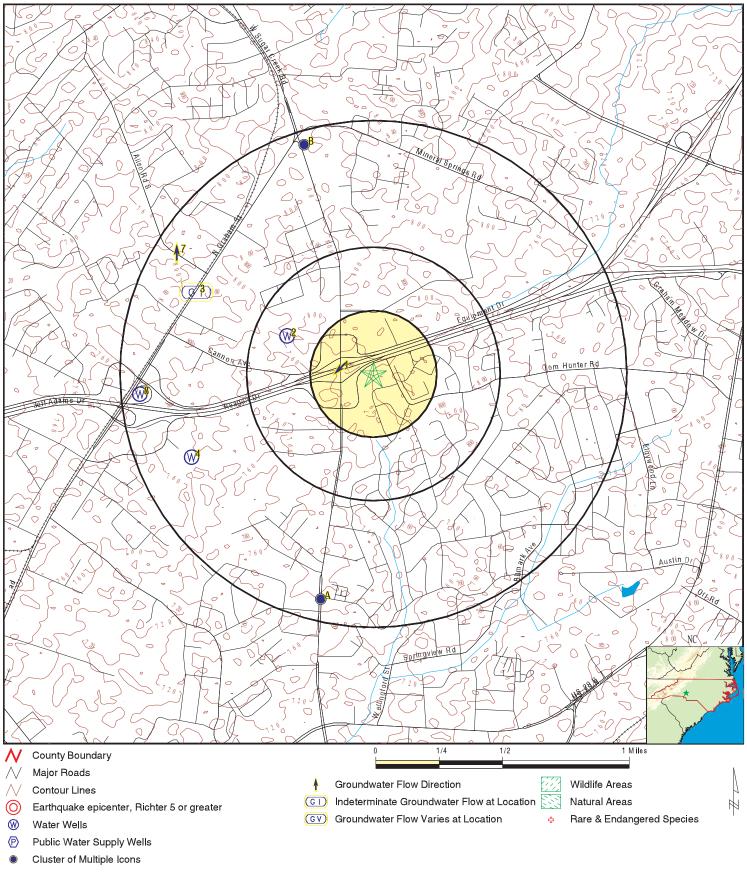

Any facilities necessitating an agency file review are shown on Figure 4 as nearby facilities of concern.