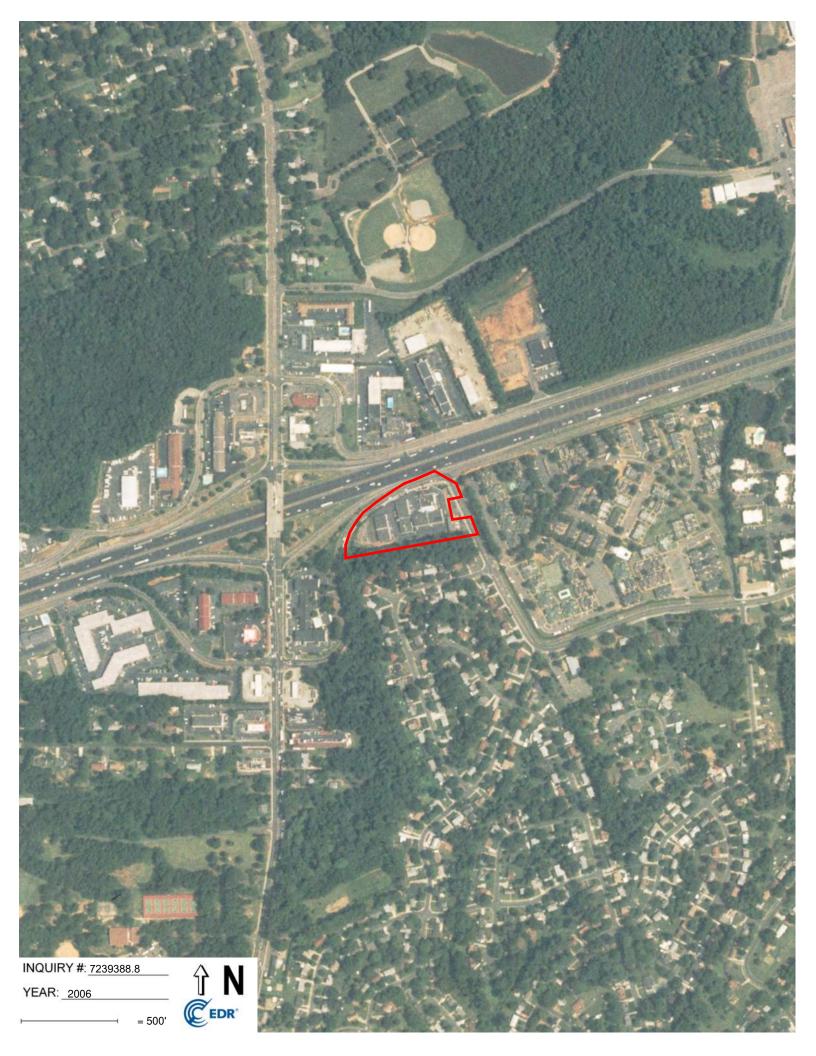

Figure 3 in Appendix A presents the Project Area and Vicinity details on an Aerial Map.

### 5.2.1 Aerial Photographs

| Year                    | Direction       | Observations                                                                                                                |
|-------------------------|-----------------|-----------------------------------------------------------------------------------------------------------------------------|
| 1938, 1948,<br>and 1951 | Project<br>Area | Site is comprised entirely of woods.                                                                                        |
|                         | North           | Portion of current Reagan Drive, mixed use farmland, and beyond by residence and small storage structures and wooded areas. |
|                         | East            | Current Tom Hunter Road, mixed use farmland, and beyond by residence<br>and small storage structures.                       |
|                         | South           | Wooded area, mixed use farmland, and beyond by residence and small storage structures.                                      |
|                         | West            | Current West Sugar Creek Road and beyond by mixed use farmland and residences.                                              |

| 1965             | Project<br>Area | Site is comprised entirely of woods.                                                                                                                    |
|------------------|-----------------|---------------------------------------------------------------------------------------------------------------------------------------------------------|
|                  | North           | Portion of current Reagan Drive, mixed use farmland, and beyond by residence and small storage structures and wooded areas.                             |
|                  | East            | Current Tom Hunter Road, mixed use farmland, wooded areas and beyond<br>by residence and small storage structures.                                      |
|                  | South           | Wooded areas and beyond by residences and adjacent structures.                                                                                          |
|                  | West            | Current West Sugar Creek Road and beyond by wooded areas and residences.                                                                                |
| 1968 and<br>1971 | Project<br>Area | Site is comprised entirely of woods.                                                                                                                    |
|                  | North           | Portion of current Reagan Drive, I-85, and beyond by mixed use farmland, residences, barn structures, apparent commercial structures, and wooded areas. |
|                  | East            | Current Tom Hunter Road, mixed use farmland, woods, and beyond by residence and small storage structures.                                               |
|                  | South           | Current Vancouver Drive, residential subdivisions, and beyond by woods and single-family residences.                                                    |
|                  | West            | Current West Sugar Creek Road and beyond by wooded area and residences.                                                                                 |
| 1976             | Project<br>Area | Mostly cleared land with current motels.                                                                                                                |
|                  | North           | Current Reagan Drive, I-85, and beyond by apparent commercial structures, motels/hotels, cleared and wooded areas.                                      |
|                  | East            | Current Tom Hunter Road and beyond by residential apartment complexes.                                                                                  |
|                  | South           | Wooded area, residential subdivisions, apparent commercial structures, and beyond by residential structures.                                            |
|                  | West            | Current West Sugar Creek Road and beyond by wooded area and residences.                                                                                 |
| 1983             | Project<br>Area | Mostly cleared with current motels.                                                                                                                     |

|                                                         | North           | Current Reagan Drive, I-85, and beyond by apparent commercial structures, motels/hotels, and wooded areas.                       |
|---------------------------------------------------------|-----------------|----------------------------------------------------------------------------------------------------------------------------------|
|                                                         | East            | Current Tom Hunter Road and beyond by residential apartment complexes.                                                           |
|                                                         | South           | Wooded area, residential subdivision, current gas station, apparent commercial structures, and beyond by residential structures. |
|                                                         | West            | Current West Sugar Creek Road and beyond by current gas station, motels/hotels, wooded area, and residences.                     |
| 1988, 1993,<br>1996, 1999,<br>2006, 2009,<br>2012, 2020 | Project<br>Area | Mostly cleared with current motels.                                                                                              |
|                                                         | North           | Current Reagan Drive, I-85, and beyond by apparent commercial structures, motels/hotels, and wooded areas.                       |
|                                                         | East            | Current Tom Hunter Road and beyond by residential apartment complexes.                                                           |
|                                                         | South           | Wooded area, residential subdivision, current gas station, apparent commercial structures, and beyond by residential structures. |
|                                                         | West            | Current West Sugar Creek Road and beyond by current gas station, motels/hotels, commercial businesses, and residences.           |
|                                                         |                 |                                                                                                                                  |