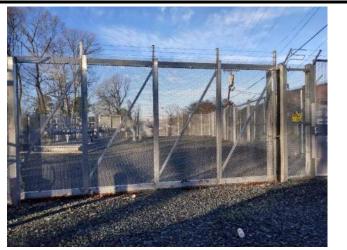

| Year            | Property Use                                                            |
|-----------------|-------------------------------------------------------------------------|
| 1938 to 1971    | Site is comprised entirely of woods and is undeveloped.                 |
| 1972 to present | The Site's existing motels are present on the Site.                     |
| 2022 to present | Fenced apparent natural gas substation along southern boundary of Site. |

|                      | Summary of Project Area History                                         |  |
|----------------------|-------------------------------------------------------------------------|--|
| Year(s) Property Use |                                                                         |  |
| 1938 to 1971         | Site is comprised entirely of woods and is undeveloped.                 |  |
| 1972 to<br>present   | The Site's existing motels are present on the Site.                     |  |
| 2022 to<br>present   | Fenced apparent natural gas substation along southern boundary of Site. |  |