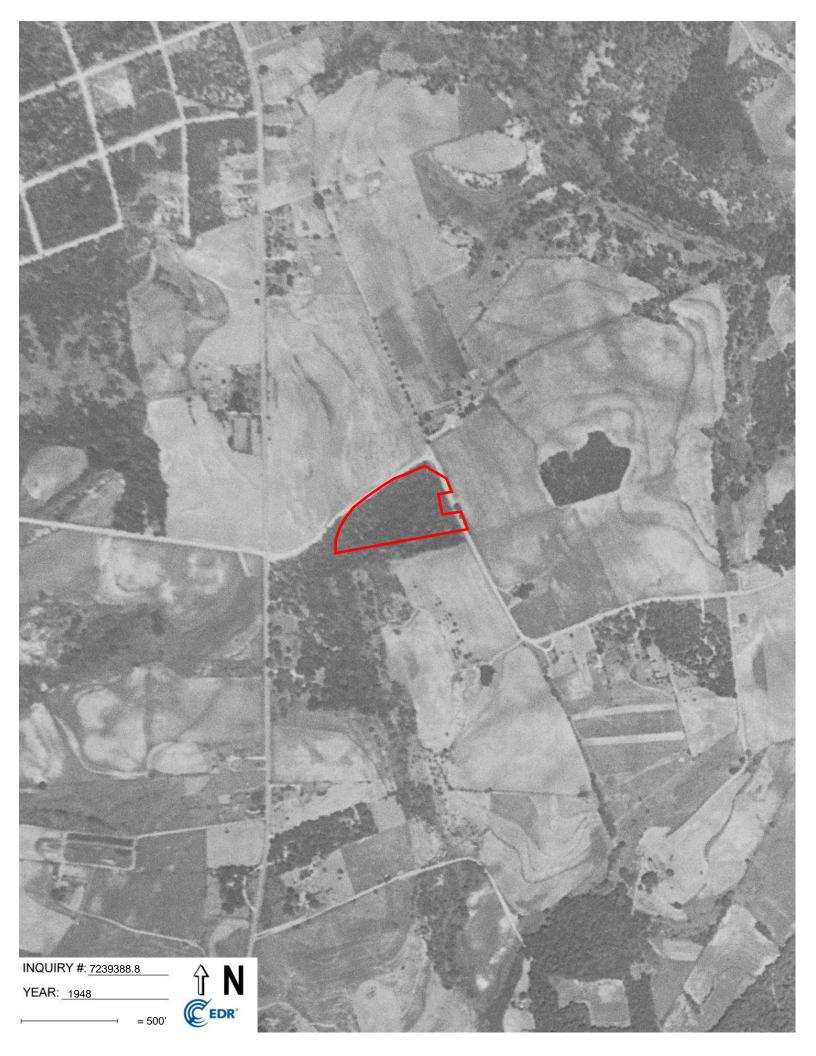

### 5.2.1 Aerial Photographs

| Year                    | Direction       | Observations                                                                                                                |
|-------------------------|-----------------|-----------------------------------------------------------------------------------------------------------------------------|
| 1938, 1948,<br>and 1951 | Project<br>Area | Site is comprised entirely of woods.                                                                                        |
|                         | North           | Portion of current Reagan Drive, mixed use farmland, and beyond by residence and small storage structures and wooded areas. |
|                         | East            | Current Tom Hunter Road, mixed use farmland, and beyond by residence<br>and small storage structures.                       |
|                         | South           | Wooded area, mixed use farmland, and beyond by residence and small storage structures.                                      |
|                         | West            | Current West Sugar Creek Road and beyond by mixed use farmland and residences.                                              |