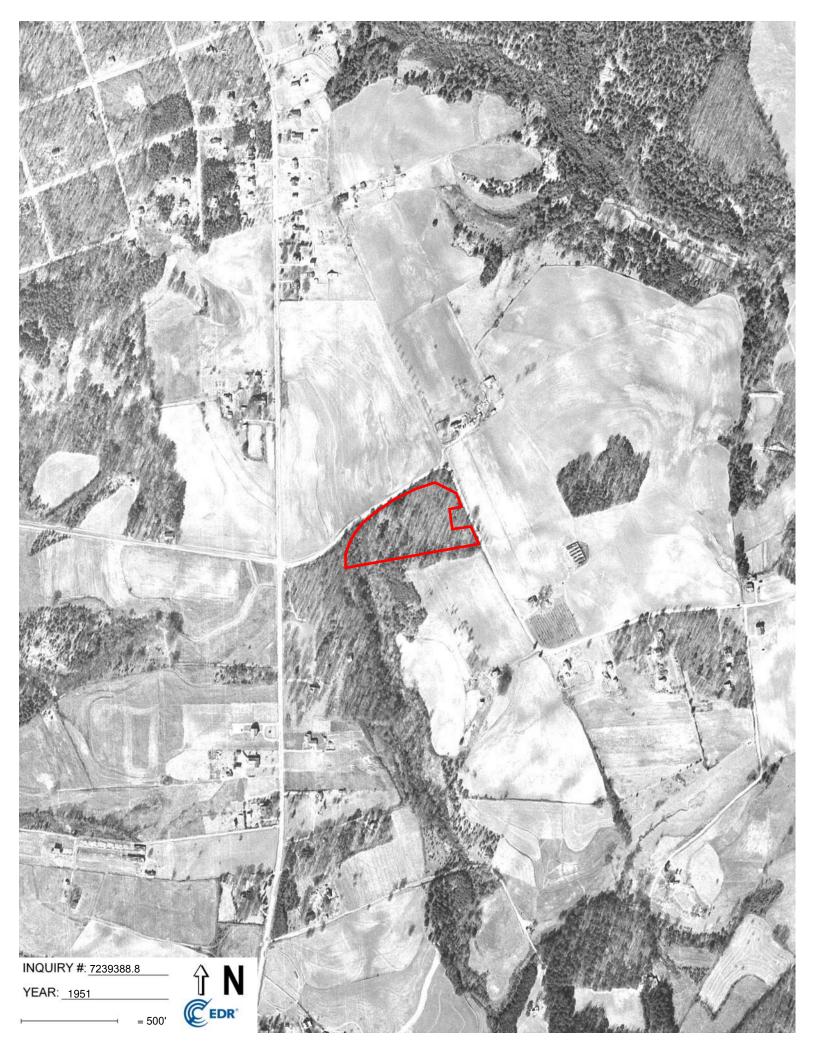

### 5.2.1 Aerial Photographs

| Year                    | Direction       | Observations                                                                                                                |
|-------------------------|-----------------|-----------------------------------------------------------------------------------------------------------------------------|
| 1938, 1948,<br>and 1951 | Project<br>Area | Site is comprised entirely of woods.                                                                                        |
|                         | North           | Portion of current Reagan Drive, mixed use farmland, and beyond by residence and small storage structures and wooded areas. |
|                         | East            | Current Tom Hunter Road, mixed use farmland, and beyond by residence<br>and small storage structures.                       |
|                         | South           | Wooded area, mixed use farmland, and beyond by residence and small storage structures.                                      |
|                         | West            | Current West Sugar Creek Road and beyond by mixed use farmland and residences.                                              |