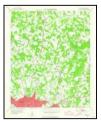

#### 5.2.6 Historical Fire Insurance Maps

| Year | Direction | Observations                                              |
|------|-----------|-----------------------------------------------------------|
|      |           | Fire Insurance Maps were unavailable for the Project Area |

#### 5.2.7 Historical Topographic Maps

| Year | Direction       | Observations                                                                                                                    |
|------|-----------------|---------------------------------------------------------------------------------------------------------------------------------|
| 1942 | Project<br>Area | Topographic Map is not legible.                                                                                                 |
|      | North           |                                                                                                                                 |
|      | East            |                                                                                                                                 |
|      | South           |                                                                                                                                 |
|      | West            |                                                                                                                                 |
| 1948 | Project<br>Area | Wooded with one structure on the southeast portion of Site.                                                                     |
|      | North           | Portion of current Reagan Drive and beyond by agricultural and cleared land with residential and barn structures.               |
|      | East            | Railway and current Tom Hunter Road and beyond by agricultural and cleared land with residential and barn structures.           |
|      | South           | Agricultural, wooded, and cleared land with residential and barn structures.                                                    |
|      | West            | Sugar Creek Road and beyond by agricultural and cleared land with residential and barn structures.                              |
| 1972 | Project<br>Area | Two structures on the western portion of the Site with Reagan Drive bisecting the northern portion of the Site.                 |
|      | North           | Portion of current Reagan Drive, I-85, and beyond by residential and commercial structures, along with wooded and cleared land. |
|      | East            | Hunter Road and beyond by agricultural and cleared land with residential structures.                                            |
|      | South           | Agricultural and cleared land with residential structures.                                                                      |
|      | West            | Sugar Creek Road and beyond by cleared land with residential structures.                                                        |
| 1996 | Project<br>Area | Two structures on the western portion of the Site with Reagan Drive bisecting the northern portion of the Site.                 |
|      | North           | I-85, Reagan Drive, and beyond by residential and commercial structures.                                                        |
|      | East            | Hunter Road and beyond by agricultural and cleared land with residential structures.                                            |