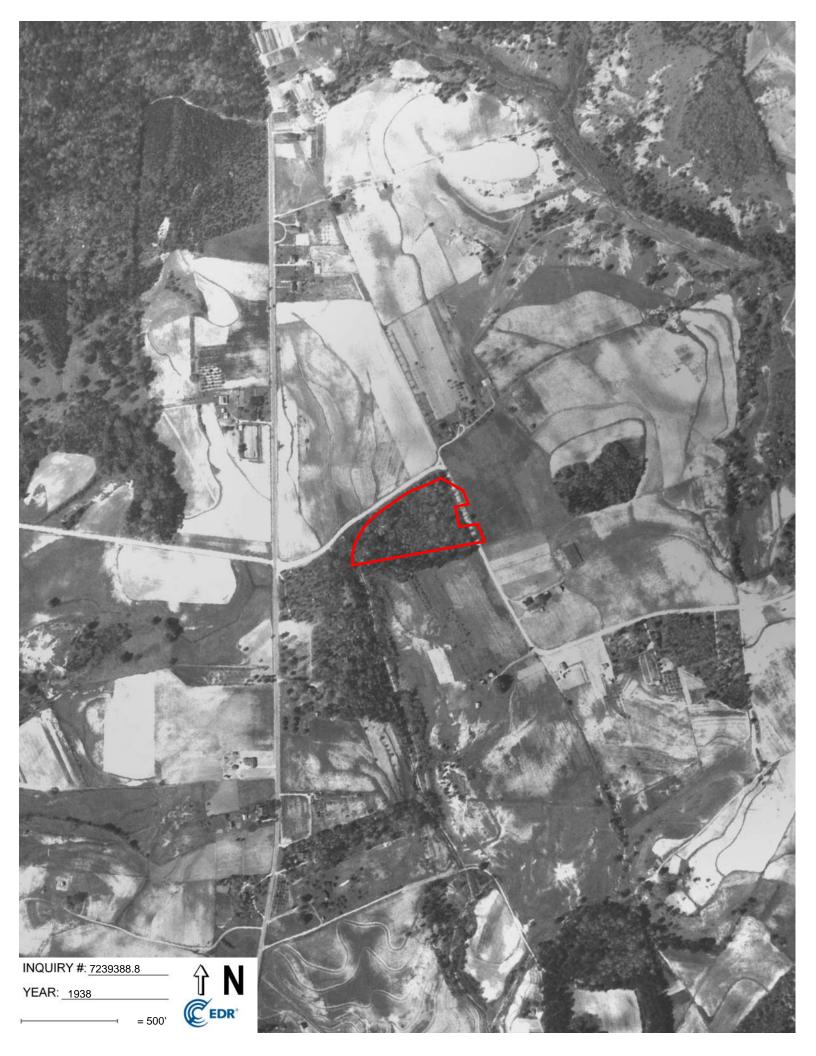

### 5.2.1 Aerial Photographs

| Year                    | Direction       | Observations                                                                                                                |
|-------------------------|-----------------|-----------------------------------------------------------------------------------------------------------------------------|
| 1938, 1948,<br>and 1951 | Project<br>Area | Site is comprised entirely of woods.                                                                                        |
|                         | North           | Portion of current Reagan Drive, mixed use farmland, and beyond by residence and small storage structures and wooded areas. |
|                         | East            | Current Tom Hunter Road, mixed use farmland, and beyond by residence<br>and small storage structures.                       |
|                         | South           | Wooded area, mixed use farmland, and beyond by residence and small storage structures.                                      |
|                         | West            | Current West Sugar Creek Road and beyond by mixed use farmland and residences.                                              |