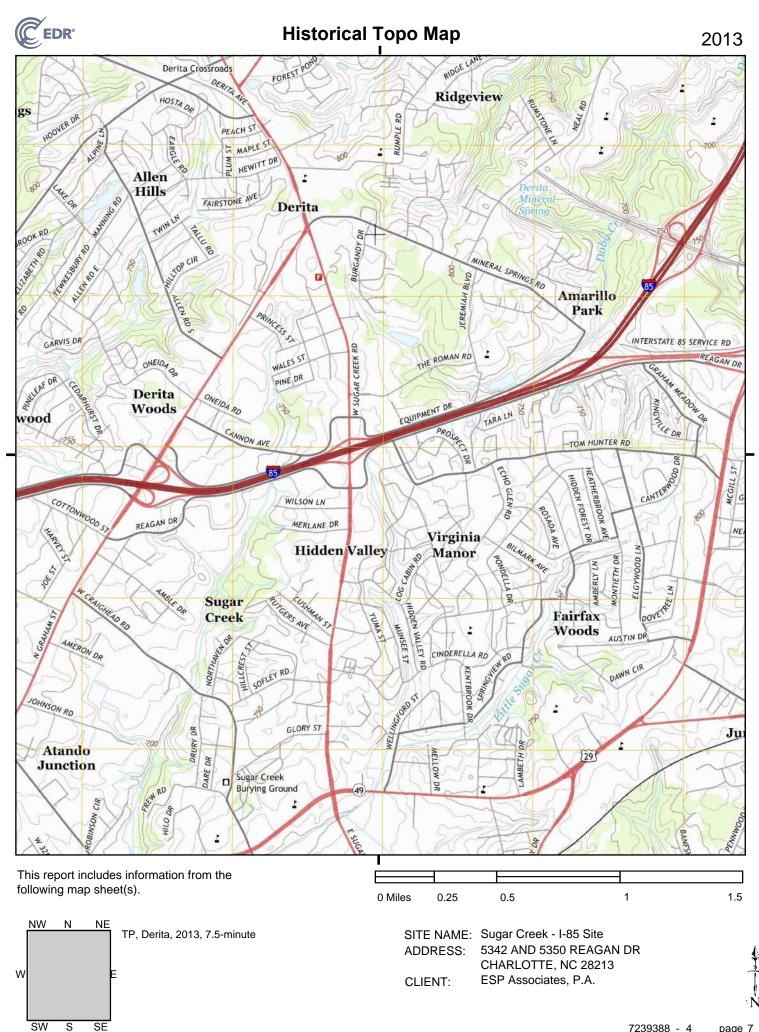

### 5.2 History

The tables below present a summary of the operational history of the Project Area and surrounding properties. The summary is an integration of the findings of the individual historical record sources provided by EDR presented in subsequent sections. Copies of the EDR Historical records are included in **Appendix D**.

| 1965             | Project<br>Area | Site is comprised entirely of woods.                                                                                                                    |
|------------------|-----------------|---------------------------------------------------------------------------------------------------------------------------------------------------------|
|                  | North           | Portion of current Reagan Drive, mixed use farmland, and beyond by residence and small storage structures and wooded areas.                             |
|                  | East            | Current Tom Hunter Road, mixed use farmland, wooded areas and beyond<br>by residence and small storage structures.                                      |
|                  | South           | Wooded areas and beyond by residences and adjacent structures.                                                                                          |
|                  | West            | Current West Sugar Creek Road and beyond by wooded areas and residences.                                                                                |
| 1968 and<br>1971 | Project<br>Area | Site is comprised entirely of woods.                                                                                                                    |
|                  | North           | Portion of current Reagan Drive, I-85, and beyond by mixed use farmland, residences, barn structures, apparent commercial structures, and wooded areas. |
|                  | East            | Current Tom Hunter Road, mixed use farmland, woods, and beyond by residence and small storage structures.                                               |
|                  | South           | Current Vancouver Drive, residential subdivisions, and beyond by woods and single-family residences.                                                    |
|                  | West            | Current West Sugar Creek Road and beyond by wooded area and residences.                                                                                 |
| 1976             | Project<br>Area | Mostly cleared land with current motels.                                                                                                                |
|                  | North           | Current Reagan Drive, I-85, and beyond by apparent commercial structures, motels/hotels, cleared and wooded areas.                                      |
|                  | East            | Current Tom Hunter Road and beyond by residential apartment complexes.                                                                                  |
|                  | South           | Wooded area, residential subdivisions, apparent commercial structures, and beyond by residential structures.                                            |
|                  | West            | Current West Sugar Creek Road and beyond by wooded area and residences.                                                                                 |
| 1983             | Project<br>Area | Mostly cleared with current motels.                                                                                                                     |

|                                                         | North           | Current Reagan Drive, I-85, and beyond by apparent commercial structures, motels/hotels, and wooded areas.                       |
|---------------------------------------------------------|-----------------|----------------------------------------------------------------------------------------------------------------------------------|
|                                                         | East            | Current Tom Hunter Road and beyond by residential apartment complexes.                                                           |
|                                                         | South           | Wooded area, residential subdivision, current gas station, apparent commercial structures, and beyond by residential structures. |
|                                                         | West            | Current West Sugar Creek Road and beyond by current gas station, motels/hotels, wooded area, and residences.                     |
| 1988, 1993,<br>1996, 1999,<br>2006, 2009,<br>2012, 2020 | Project<br>Area | Mostly cleared with current motels.                                                                                              |
|                                                         | North           | Current Reagan Drive, I-85, and beyond by apparent commercial structures, motels/hotels, and wooded areas.                       |
|                                                         | East            | Current Tom Hunter Road and beyond by residential apartment complexes.                                                           |
|                                                         | South           | Wooded area, residential subdivision, current gas station, apparent commercial structures, and beyond by residential structures. |
|                                                         | West            | Current West Sugar Creek Road and beyond by current gas station, motels/hotels, commercial businesses, and residences.           |
|                                                         |                 |                                                                                                                                  |