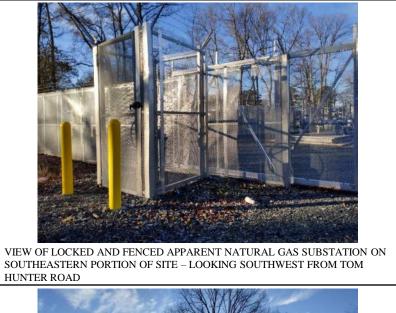

| Year            | Property Use                                                            |
|-----------------|-------------------------------------------------------------------------|
| 1938 to 1971    | Site is comprised entirely of woods and is undeveloped.                 |
| 1972 to present | The Site's existing motels are present on the Site.                     |
| 2022 to present | Fenced apparent natural gas substation along southern boundary of Site. |

|                      | Summary of Project Area History                                         |  |
|----------------------|-------------------------------------------------------------------------|--|
| Year(s) Property Use |                                                                         |  |
| 1938 to 1971         | Site is comprised entirely of woods and is undeveloped.                 |  |
| 1972 to<br>present   | The Site's existing motels are present on the Site.                     |  |
| 2022 to<br>present   | Fenced apparent natural gas substation along southern boundary of Site. |  |