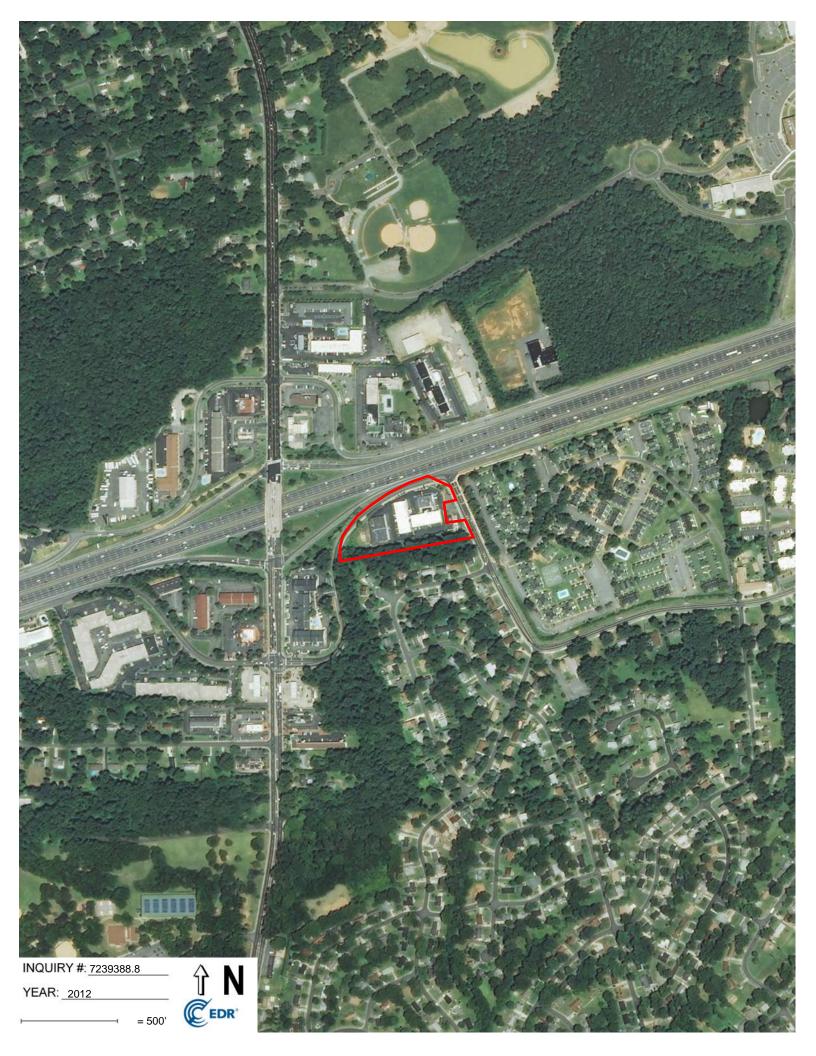

Figures are presented in **Appendix A**. Figure 1 presents the Project Area Location Map within the Charlotte area. Figure 2 presents the project area, with nearby parcels outlined and identified on the USGS Topographic Map. Figure 3 presents the Project Area and Vicinity on an aerial photograph.

Figure 3 in Appendix A presents the Project Area and Vicinity details on an Aerial Map.