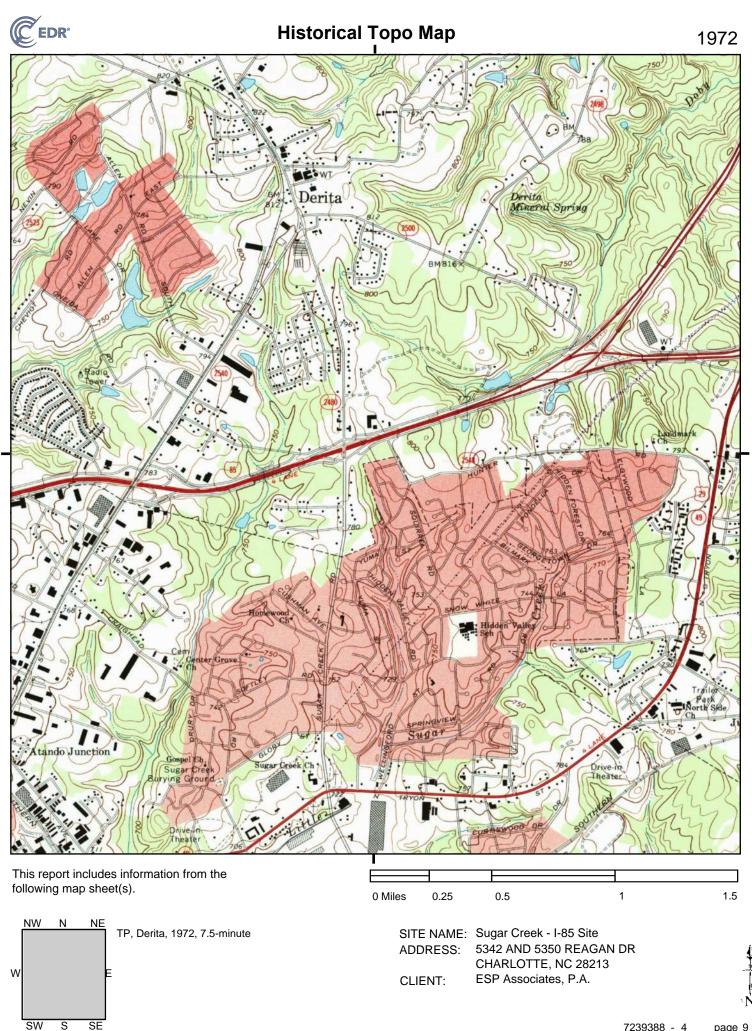

#### 5.2.7 Historical Topographic Maps

| Year | Direction       | Observations                                                                                                                    |
|------|-----------------|---------------------------------------------------------------------------------------------------------------------------------|
| 1942 | Project<br>Area | Topographic Map is not legible.                                                                                                 |
|      | North           |                                                                                                                                 |
|      | East            |                                                                                                                                 |
|      | South           |                                                                                                                                 |
|      | West            |                                                                                                                                 |
| 1948 | Project<br>Area | Wooded with one structure on the southeast portion of Site.                                                                     |
|      | North           | Portion of current Reagan Drive and beyond by agricultural and cleared land with residential and barn structures.               |
|      | East            | Railway and current Tom Hunter Road and beyond by agricultural and cleared land with residential and barn structures.           |
|      | South           | Agricultural, wooded, and cleared land with residential and barn structures.                                                    |
|      | West            | Sugar Creek Road and beyond by agricultural and cleared land with residential and barn structures.                              |
| 1972 | Project<br>Area | Two structures on the western portion of the Site with Reagan Drive bisecting the northern portion of the Site.                 |
|      | North           | Portion of current Reagan Drive, I-85, and beyond by residential and commercial structures, along with wooded and cleared land. |
|      | East            | Hunter Road and beyond by agricultural and cleared land with residential structures.                                            |
|      | South           | Agricultural and cleared land with residential structures.                                                                      |
|      | West            | Sugar Creek Road and beyond by cleared land with residential structures.                                                        |
| 1996 | Project<br>Area | Two structures on the western portion of the Site with Reagan Drive bisecting the northern portion of the Site.                 |
|      | North           | I-85, Reagan Drive, and beyond by residential and commercial structures.                                                        |
|      | East            | Hunter Road and beyond by agricultural and cleared land with residential structures.                                            |

|      | South           | Reagan Drive and wooded land with residential structures.                                    |
|------|-----------------|----------------------------------------------------------------------------------------------|
|      | West            | Sugar Creek Road and beyond by wooded land with residential structures.                      |
| 2013 | Project<br>Area | Cleared land with no structures.                                                             |
|      | North           | Mineral Springs Road and beyond by Rumple Road and cleared land with residential structures. |
|      | East            | Mineral Springs Road and beyond by cleared and wooded land with residential structures.      |
|      | South           | Burgandy Drive and beyond by The Roman Road and cleared land.                                |
|      | West            | Burgandy Drive and beyond by West Sugar Creek Road and cleared land.                         |
| 2016 | Project<br>Area | Cleared land with no structures.                                                             |
|      | North           | Mineral Springs Road and beyond by Rumple Road and cleared land with residential structures. |
|      | East            | Mineral Springs Road and beyond by cleared and wooded land with residential structures.      |
|      | South           | Burgandy Drive and beyond by The Roman Road and cleared land.                                |
|      | West            | Burgandy Drive and beyond by West Sugar Creek Road and cleared land.                         |
| 2019 | Project<br>Area | Area of Site is noted as being urban land.                                                   |
|      | North           |                                                                                              |
|      | East            |                                                                                              |
|      | South           |                                                                                              |
|      | West            |                                                                                              |