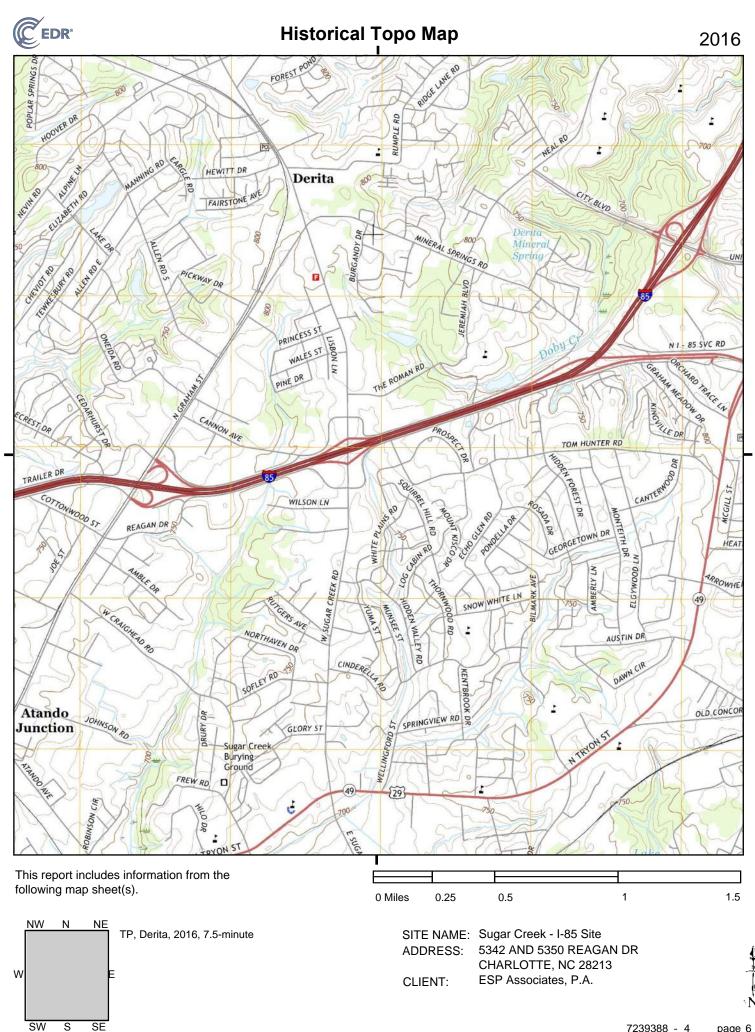

### 5.2 History

The tables below present a summary of the operational history of the Project Area and surrounding properties. The summary is an integration of the findings of the individual historical record sources provided by EDR presented in subsequent sections. Copies of the EDR Historical records are included in **Appendix D**.

| 1965             | Project<br>Area | Site is comprised entirely of woods.                                                                                                                    |
|------------------|-----------------|---------------------------------------------------------------------------------------------------------------------------------------------------------|
|                  | North           | Portion of current Reagan Drive, mixed use farmland, and beyond by residence and small storage structures and wooded areas.                             |
|                  | East            | Current Tom Hunter Road, mixed use farmland, wooded areas and beyond<br>by residence and small storage structures.                                      |
|                  | South           | Wooded areas and beyond by residences and adjacent structures.                                                                                          |
|                  | West            | Current West Sugar Creek Road and beyond by wooded areas and residences.                                                                                |
| 1968 and<br>1971 | Project<br>Area | Site is comprised entirely of woods.                                                                                                                    |
|                  | North           | Portion of current Reagan Drive, I-85, and beyond by mixed use farmland, residences, barn structures, apparent commercial structures, and wooded areas. |
|                  | East            | Current Tom Hunter Road, mixed use farmland, woods, and beyond by residence and small storage structures.                                               |
|                  | South           | Current Vancouver Drive, residential subdivisions, and beyond by woods and single-family residences.                                                    |
|                  | West            | Current West Sugar Creek Road and beyond by wooded area and residences.                                                                                 |
| 1976             | Project<br>Area | Mostly cleared land with current motels.                                                                                                                |
|                  | North           | Current Reagan Drive, I-85, and beyond by apparent commercial structures, motels/hotels, cleared and wooded areas.                                      |
|                  | East            | Current Tom Hunter Road and beyond by residential apartment complexes.                                                                                  |
|                  | South           | Wooded area, residential subdivisions, apparent commercial structures, and beyond by residential structures.                                            |
|                  | West            | Current West Sugar Creek Road and beyond by wooded area and residences.                                                                                 |
| 1983             | Project<br>Area | Mostly cleared with current motels.                                                                                                                     |

|                                                         | North           | Current Reagan Drive, I-85, and beyond by apparent commercial structures, motels/hotels, and wooded areas.                       |
|---------------------------------------------------------|-----------------|----------------------------------------------------------------------------------------------------------------------------------|
|                                                         | East            | Current Tom Hunter Road and beyond by residential apartment complexes.                                                           |
|                                                         | South           | Wooded area, residential subdivision, current gas station, apparent commercial structures, and beyond by residential structures. |
|                                                         | West            | Current West Sugar Creek Road and beyond by current gas station, motels/hotels, wooded area, and residences.                     |
| 1988, 1993,<br>1996, 1999,<br>2006, 2009,<br>2012, 2020 | Project<br>Area | Mostly cleared with current motels.                                                                                              |
|                                                         | North           | Current Reagan Drive, I-85, and beyond by apparent commercial structures, motels/hotels, and wooded areas.                       |
|                                                         | East            | Current Tom Hunter Road and beyond by residential apartment complexes.                                                           |
|                                                         | South           | Wooded area, residential subdivision, current gas station, apparent commercial structures, and beyond by residential structures. |
|                                                         | West            | Current West Sugar Creek Road and beyond by current gas station, motels/hotels, commercial businesses, and residences.           |
|                                                         |                 |                                                                                                                                  |