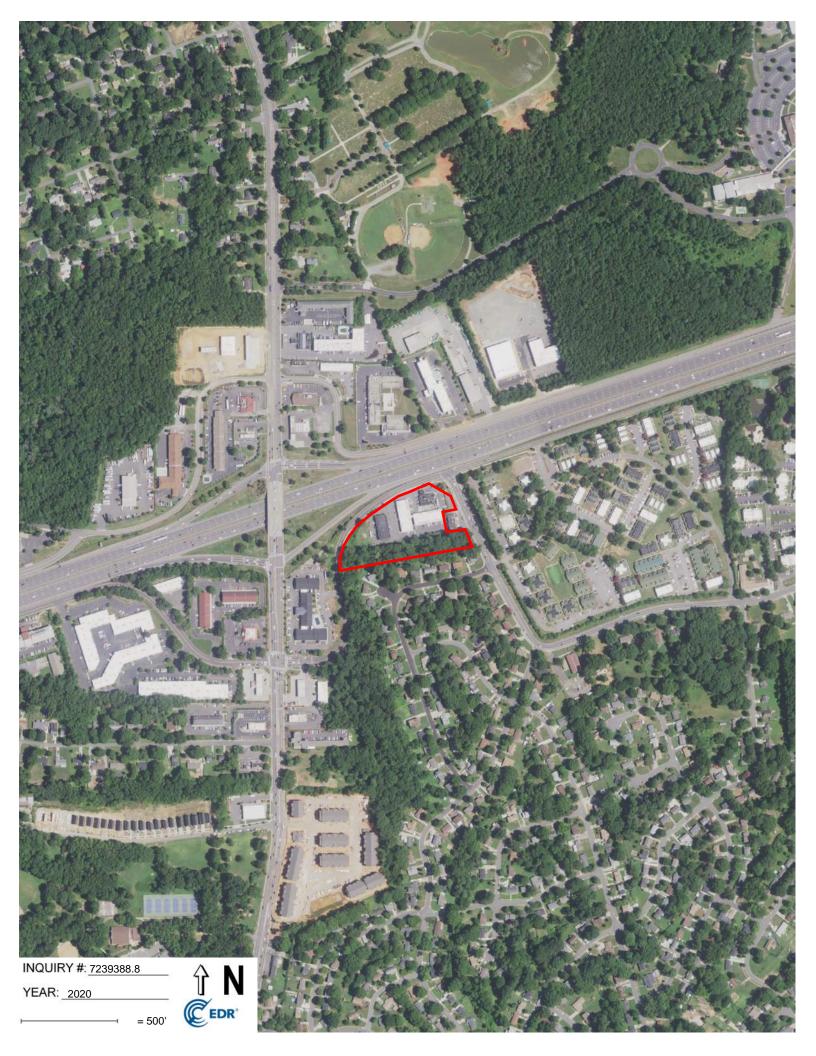

Figures are presented in **Appendix A**. Figure 1 presents the Project Area Location Map within the Charlotte area. Figure 2 presents the project area, with nearby parcels outlined and identified on the USGS Topographic Map. Figure 3 presents the Project Area and Vicinity on an aerial photograph.

Figure 3 in Appendix A presents the Project Area and Vicinity details on an Aerial Map.