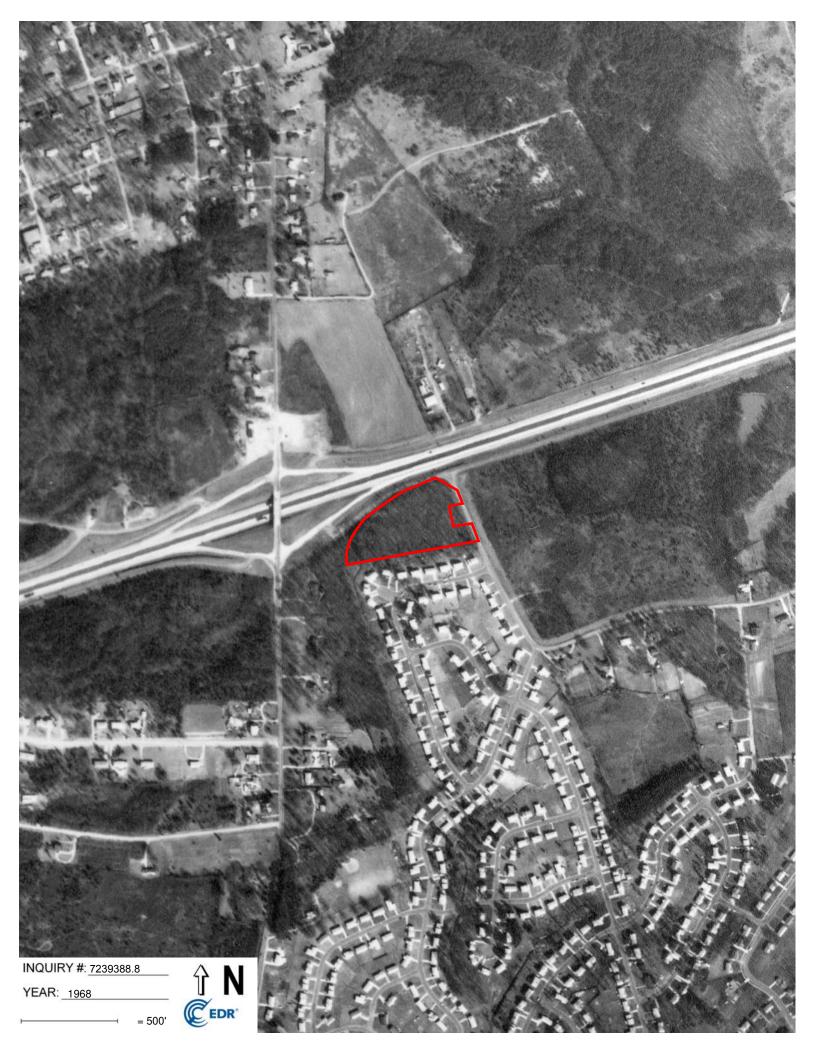

Figure 3 in Appendix A presents the Project Area and Vicinity details on an Aerial Map.

| 1965             | Project<br>Area | Site is comprised entirely of woods.                                                                                                                    |
|------------------|-----------------|---------------------------------------------------------------------------------------------------------------------------------------------------------|
|                  | North           | Portion of current Reagan Drive, mixed use farmland, and beyond by residence and small storage structures and wooded areas.                             |
|                  | East            | Current Tom Hunter Road, mixed use farmland, wooded areas and beyond<br>by residence and small storage structures.                                      |
|                  | South           | Wooded areas and beyond by residences and adjacent structures.                                                                                          |
|                  | West            | Current West Sugar Creek Road and beyond by wooded areas and residences.                                                                                |
| 1968 and<br>1971 | Project<br>Area | Site is comprised entirely of woods.                                                                                                                    |
|                  | North           | Portion of current Reagan Drive, I-85, and beyond by mixed use farmland, residences, barn structures, apparent commercial structures, and wooded areas. |
|                  | East            | Current Tom Hunter Road, mixed use farmland, woods, and beyond by residence and small storage structures.                                               |
|                  | South           | Current Vancouver Drive, residential subdivisions, and beyond by woods and single-family residences.                                                    |
|                  | West            | Current West Sugar Creek Road and beyond by wooded area and residences.                                                                                 |
| 1976             | Project<br>Area | Mostly cleared land with current motels.                                                                                                                |
|                  | North           | Current Reagan Drive, I-85, and beyond by apparent commercial structures, motels/hotels, cleared and wooded areas.                                      |
|                  | East            | Current Tom Hunter Road and beyond by residential apartment complexes.                                                                                  |
|                  | South           | Wooded area, residential subdivisions, apparent commercial structures, and beyond by residential structures.                                            |
|                  | West            | Current West Sugar Creek Road and beyond by wooded area and residences.                                                                                 |
| 1983             | Project<br>Area | Mostly cleared with current motels.                                                                                                                     |