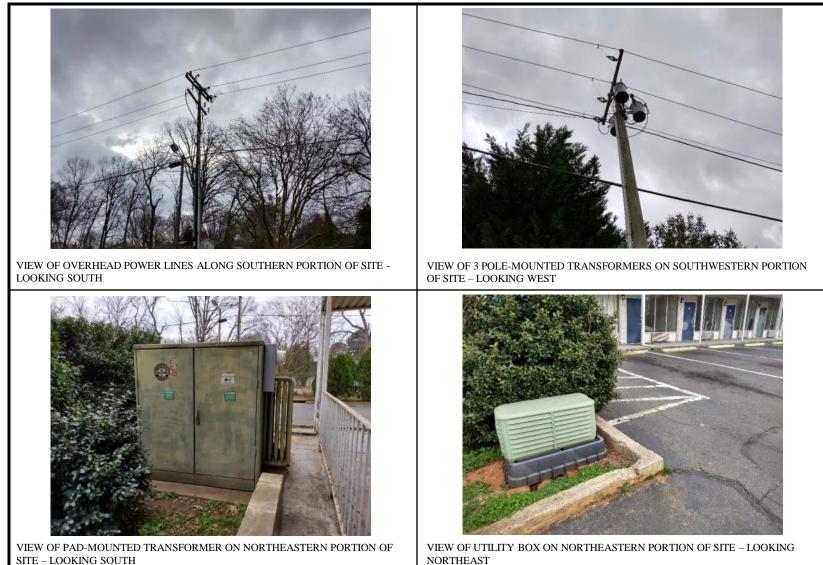

| Potable<br>water<br>source:                    | Site structures are connected to Charlotte Water municipal system.                                                                                                     |
|------------------------------------------------|------------------------------------------------------------------------------------------------------------------------------------------------------------------------|
| Electric<br>utility:                           | Site structures are connected to Duke Energy electrical service.                                                                                                       |
| Natural gas:                                   | Site structures are connected to Piedmont Natural Gas natural gas service while an apparent natural gas substation is located along the southern boundary of the Site. |
| Energy<br>source(s)<br>for heating:            | Electrical and natural gas.                                                                                                                                            |
| Current<br>uses of<br>adjoining<br>properties: | Single-family residences, apartments, hotel/motel, convenience store, and I-85.                                                                                        |