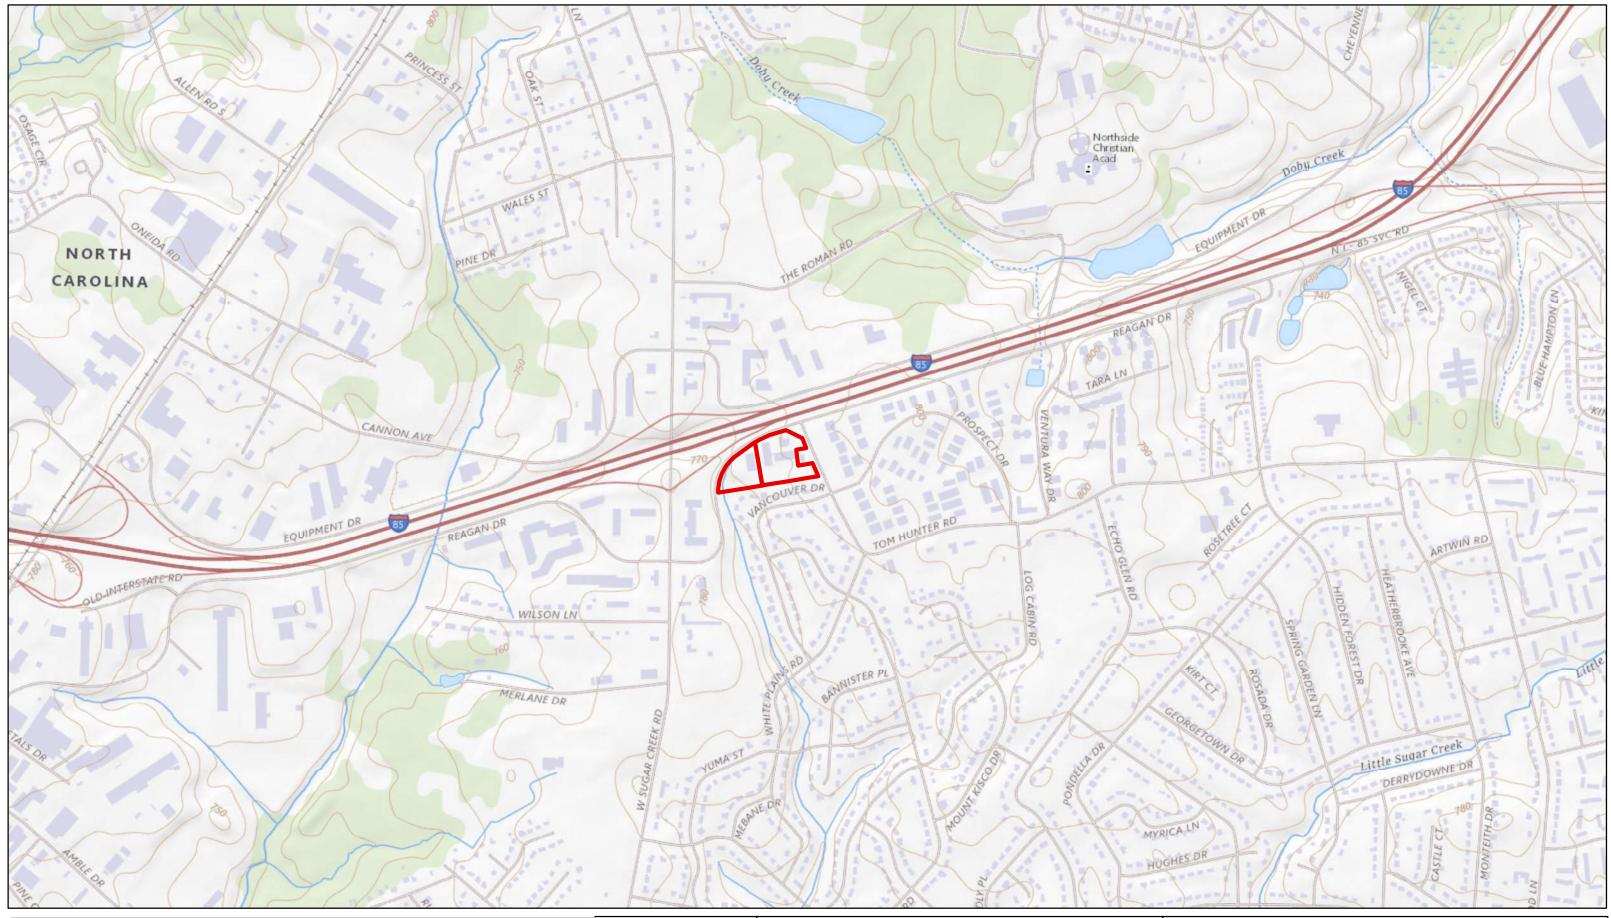

Figures are presented in **Appendix A**. Figure 1 presents the Project Area Location Map within the Charlotte area. Figure 2 presents the project area, with nearby parcels outlined and identified on the USGS Topographic Map. Figure 3 presents the Project Area and Vicinity on an aerial photograph.