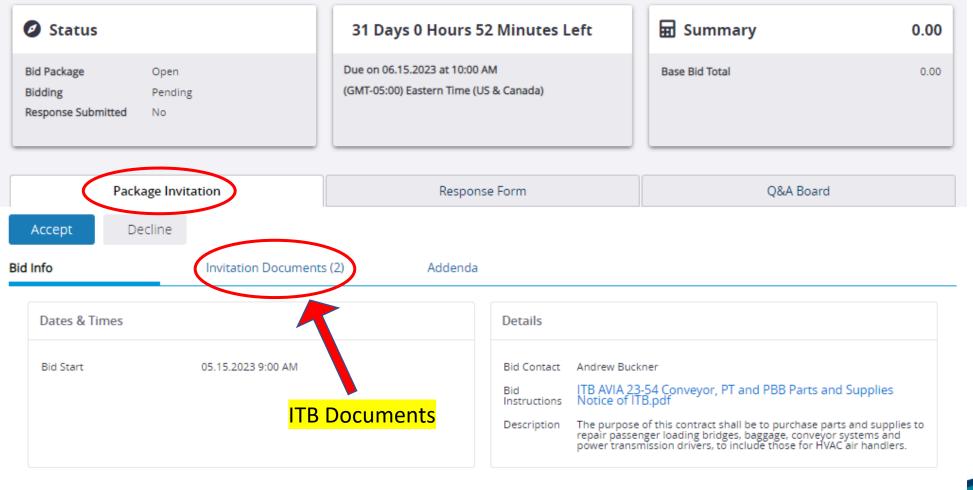

## Charlotte Douglas International Airport (CLT) / Solicitations 020 Facilities

ITB AVIA 23-54: CONVEYOR SYSTEM, POWER TRANSMISSIONS, PASSENGER BOARDING BRIDGES PARTS AND EQUIPMENT