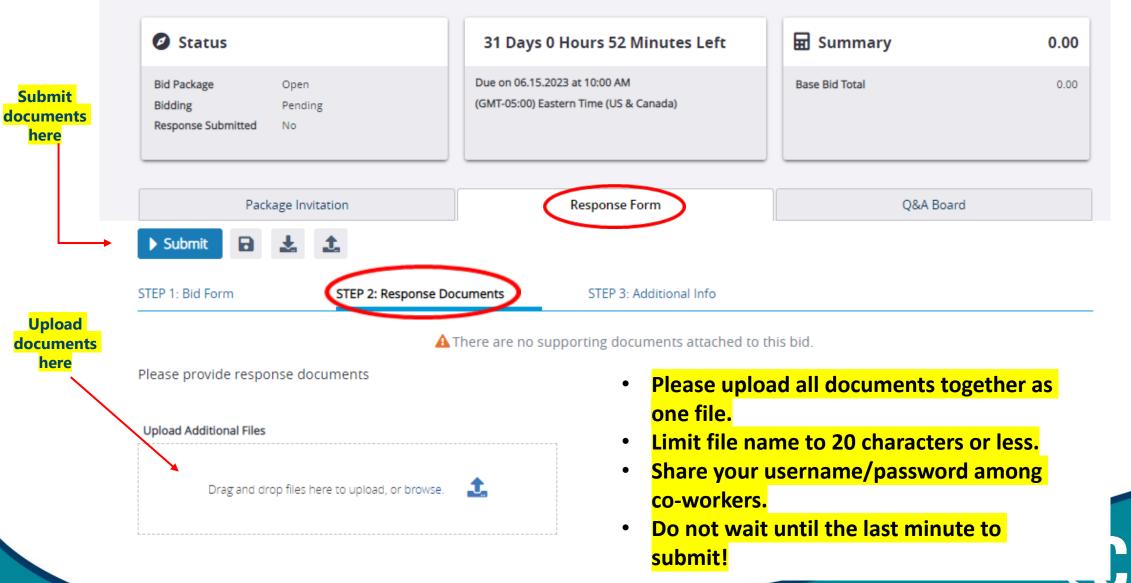

## Charlotte Douglas International Airport (CLT) / Solicitations 020 Facilities

ITB AVIA 23-54: CONVEYOR SYSTEM, POWER TRANSMISSIONS, PASSENGER BOARDING BRIDGES PARTS AND EQUIPMENT