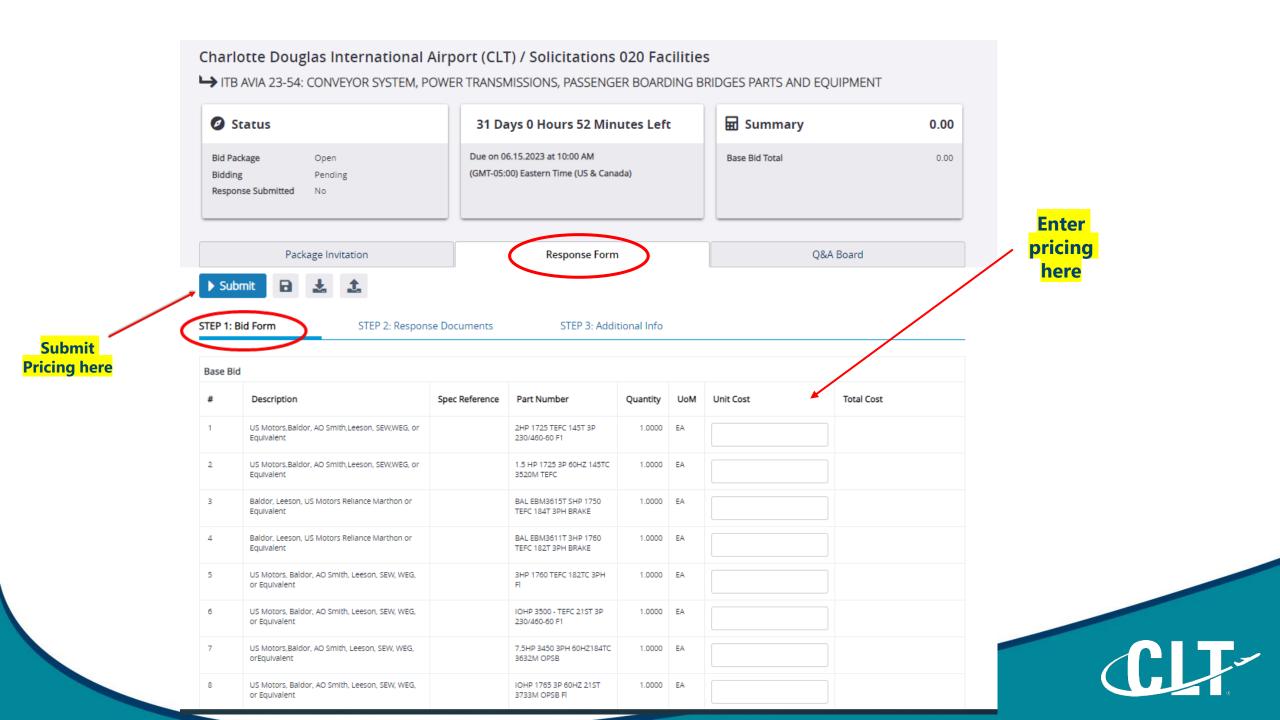

## Charlotte Douglas International Airport (CLT) / Solicitations 020 Facilities

ITB AVIA 23-54: CONVEYOR SYSTEM, POWER TRANSMISSIONS, PASSENGER BOARDING BRIDGES PARTS AND EQUIPMENT