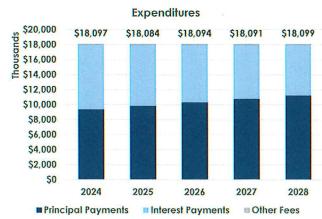

## **Debt Service Expenditures & Funding**

- ▶ FY2024 Debt Service Budget ~\$18.1 million
- ▶ Transit Sales Tax, Federal and State grant funds pay annual principal and interest expenses

No new debt issuance programed for FY 2024