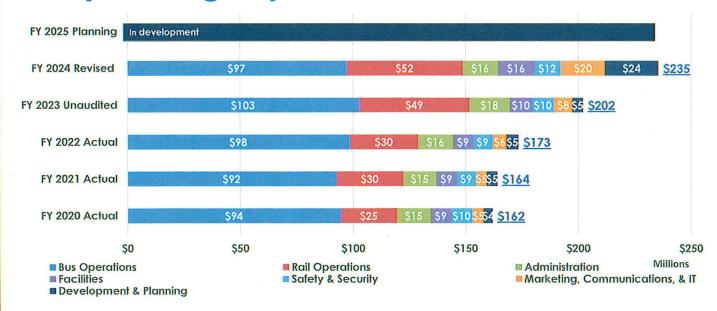

## **Operating Expenditures**

Excludes Debt Service, PAYGO, and Revenue Reserve Transfers

\*Excludes \$13.5 Million of Mid-Life Overhaul funding budgeted in CIP