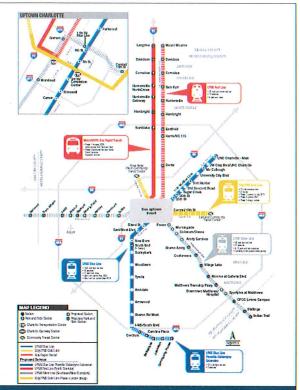

## **Advancing the Plan**

- ▶ Red Line
  - Design Update
  - Coordination with Norfolk Southern
- ► MetroRapid BRT
  - ► Hambright Park and Ride
- Silver Line
  - Design and Environmental
- ▶ Gold Line Phase 3
  - Design and Environmental
- ▶Blue Line
  - South End Station