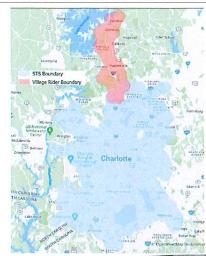

### Rail Operations Team

- 125 Operators and Ops Support Staff
- 150 Maintenance and MOW Staff members
- ▶ 13 Administrative Staff

- FY 2023 Ridership 204,924
- ► Eligible clients 5,244
- ▶ Fleet 83 buses
- ► Employees 112
- ▶ 11.5 miles average trip length
- Service area is based on federal requirement of serving a ¾ mile buffer around fixed route local services.