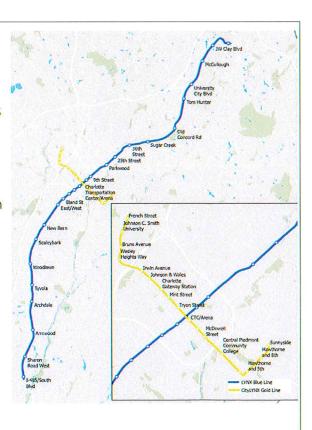

### LYNX Blue Line

- ▶ 19 miles & 26 stations
- 42 train cars
- Daily: 5am-2am
- ▶ FY23 Ridership: 5,132,075

### CityLYNX Gold Line

- → 4 miles & 17 stations
- ▶ 6 train cars
- ▶ Weekday: 6am-11:30pm
- ▶ Saturday: 8am-11:30am
- ▶ Sunday: 8am-10:30am
- ▶ FY23 Ridership: 604,270