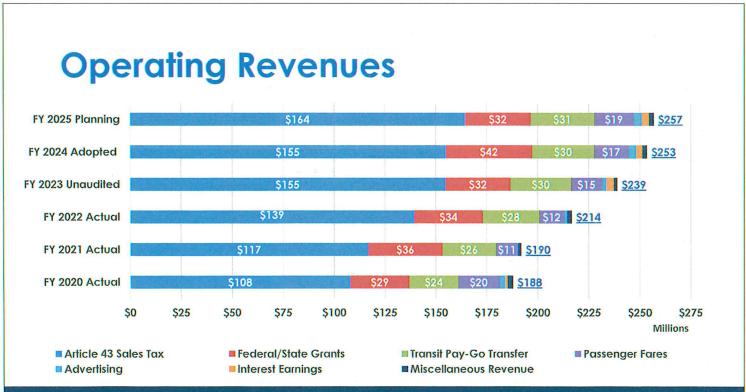

## **Operating Expenditures**

Excludes Debt Service, PAYGO, and Revenue Reserve Transfers

\*Excludes \$13.5 Million of Mid-Life Overhaul funding budgeted in CIP