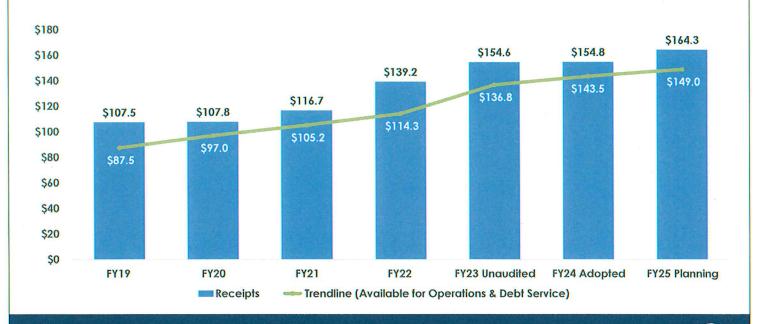

## Financial Planning and Stability

- Maintain strong financial management practices
  - Supports operational needs
  - Meets or exceeds service expectations
- Institute ownership of budget and spending within CATS Divisions
- Reviewing financial polices to ensure alignment and ability to meet in future
- Create a funding plan to meet growing system needs based on current operations
  - Developing true operating baseline
  - ▶ Transitioning CIP from budget to cash-flow basis
  - ▶ Examining timing and scheduling of projects
  - Exploring different financing approaches to meet immediate and future capital needs
- Establish a better financial picture for the future by updating and revising the financial model