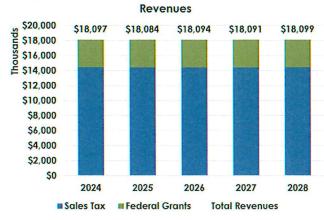

## **Debt Service Expenditures & Funding**

- ▶ FY2024 Debt Service Budget ~\$18.1 million
- ▶ Transit Sales Tax, Federal and State grant funds pay annual principal and interest expenses

No new debt issuance programed for FY 2024