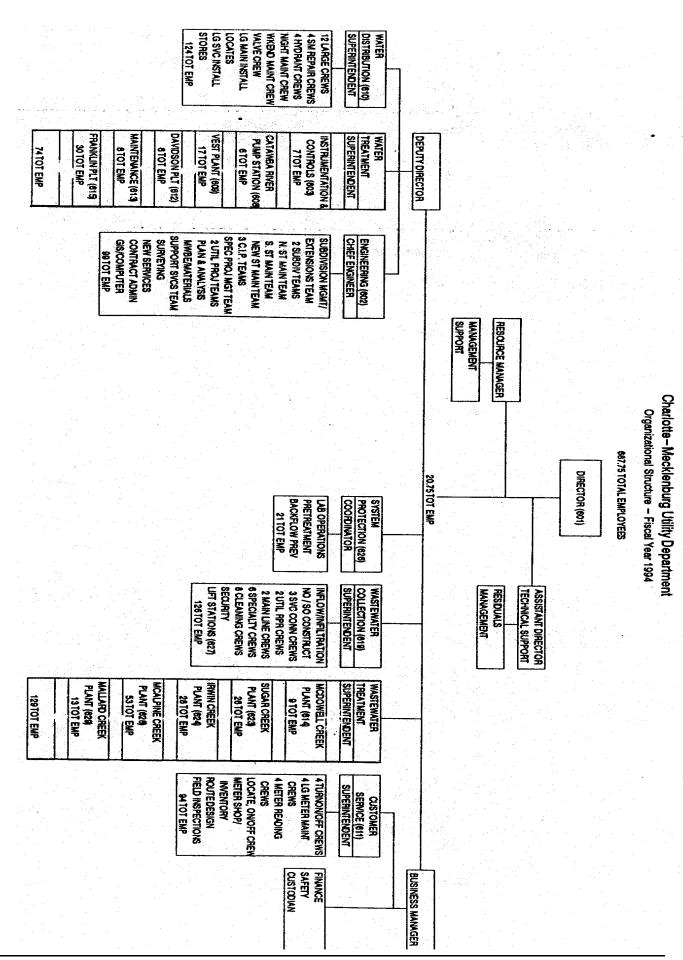

PUMP STATIONS**

Catawba River Pump Station: End of S.R. 2002 off Mt. Holly-Huntersville Rd. 399-2331 Davidson Raw Water Pump Station: End of Torrence Chapel Rd.

#### WATER TREATMENT PLANTS

Franklin Water Treatment Plant: 5200 Brookshire Blvd. (96 MGD) 399-2426 Vest Water Treatment Plant: 820 Beatties Ford Rd. (24.8 MGD) 336-2090 Davidson Water Treatment Plant: 310 Walnut St., Davidson (1.2 MGD) 892-4220

#### WASTEWATER TREATMENT PLANTS

Irwin Creek WWTP: off Billy Graham Pkwy. at end of SR 1287 (15 MGD) 357-1344 Mallard Creek WWTP: on Mallard Creek off N. Hwy 29 (6 MGD) 547-0680 McAlpine Creek WWTP: Hwy 521 1 mile South of Pineville (40 MGD) 542-0736 McDowell Creek WWTP: Intersection of McDowell Creek and Neck Rd. (3MGD) 875-6443 Sugar Creek WWTP: 5301 Closeburn Rd. (15 MGD) 553-2124



# **UTILITY CONTACT LIST**

Fort Mill, SC 29715

| Charlotte-Mecklenburg Utility Department 5100 Brookshire Boulevard Charlotte, NC 28216 Administration/Industrial Waste Division Engineering/Planning Division Water Distribution Division Customer Service Division Wastewater Collection Division Water Treatment Division Wastewater Treatment Division | 399-2551<br>399-2551<br>336-2564<br>336-2564<br>357-6064<br>399-2426<br>399-2221 |
|-----------------------------------------------------------------------------------------------------------------------------------------------------------------------------------------------------------------------------------------------------------------------------------------------------------|---------------------------------------------------------------