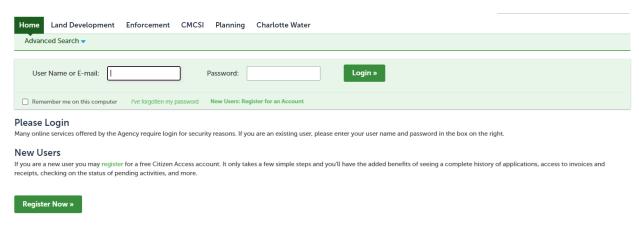

### **NEW SERVICE SITE PLANS**

#### **ACCELA SUBMITTAL INSTRUCTIONS**

- Submit Capacity Assurance applications to NewServiceRequests@Charlottenc.gov
  - o Capacity Assurance applications will not be reviewed under this submittal

## New Service Site Plan Submittal Instructions:

## Step 1: Access Accela Citizen Portal at <a href="https://aca3.accela.com/CHARLOTTE/Default.aspx">https://aca3.accela.com/CHARLOTTE/Default.aspx</a>



#### Step 2: Create and/or Login to Account

# Step 3: Select "Charlotte Water" and follow prompts to "Continue Application"



Step 4: Select a Record Type and "Continue Application"



Step 5: Complete Application per Prompts and Submit for Review