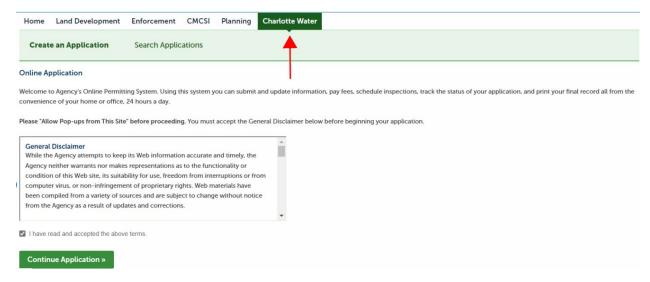

# Step 3: Select "Charlotte Water" and follow prompts to "Continue Application"

Step 4: Select a Record Type and "Continue Application"

Step 5: Complete Application per Prompts and Submit for Review