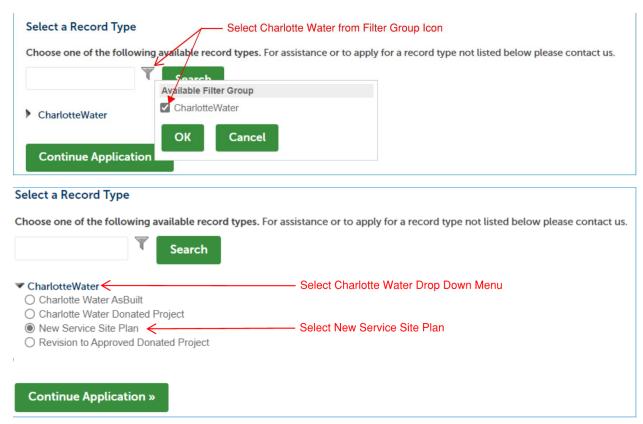

# Step 3: Select "Charlotte Water" and follow prompts to "Continue Application"

Step 4: Select a Record Type and "Continue Application"

Step 5: Complete Application per Prompts and Submit for Review