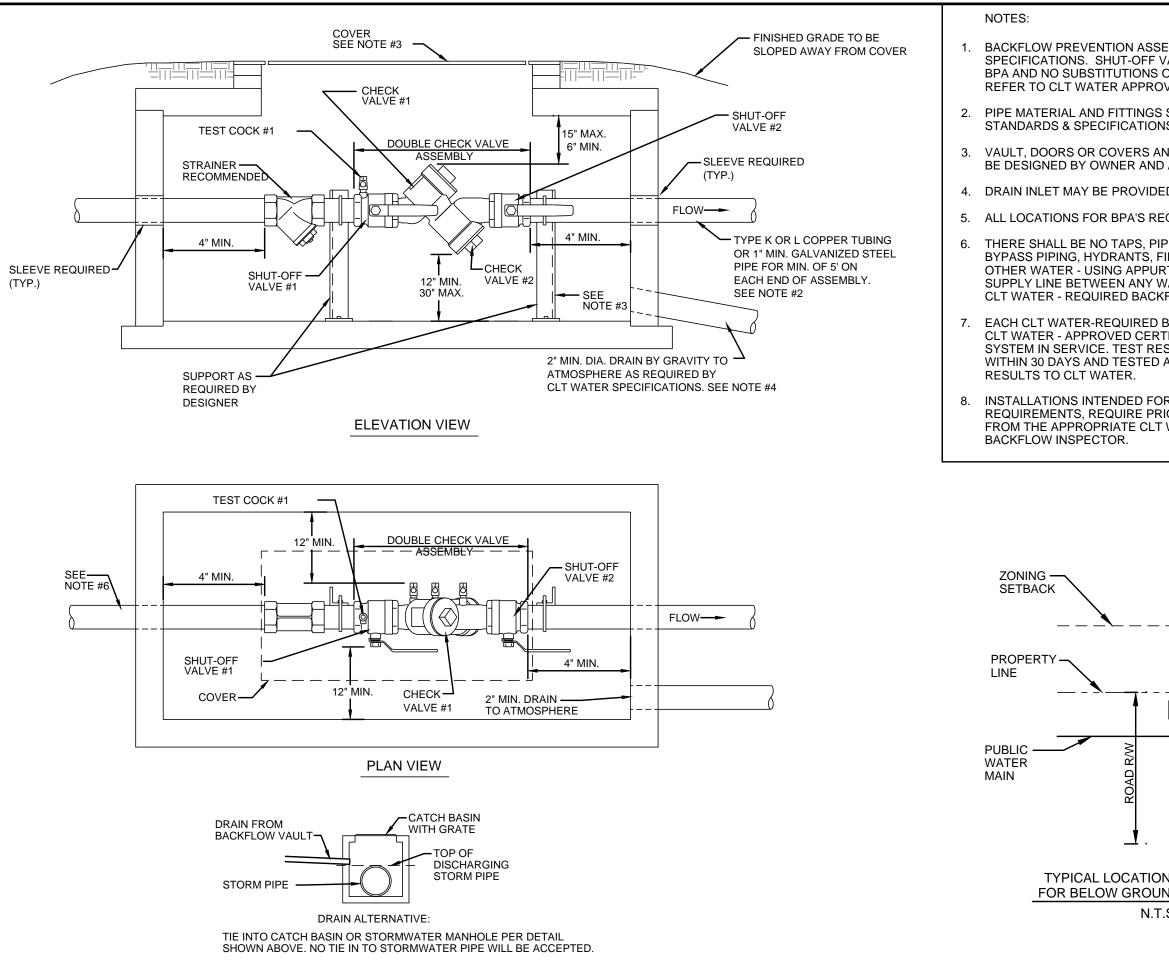

| ON REQUIREMENT<br>IND INSTALLATION<br>T.S.                                                                                                                                                                    |          |                           | <b>VOIER</b>             |                            | A CITY OF CHARLOTTE DEPARTMENT |
|---------------------------------------------------------------------------------------------------------------------------------------------------------------------------------------------------------------|----------|---------------------------|--------------------------|----------------------------|--------------------------------|
| BELOW GROUND.<br>SEE NOTE #5 & #6<br>CLT WATER<br>METER                                                                                                                                                       |          | CHARLOTTE WATER           | STANDARD DETAILS         | <b>BACKFLOW PREVENTION</b> |                                |
| DRAIN                                                                                                                                                                                                         | ]        | DOUBLE CHECK              | 1 1/ 2" & 2" BE          |                            |                                |
| BPA IS REQUIRED TO BE TESTED BY A<br>TIFIED TESTER PRIOR TO PLACING THE WATER<br>SULTS SHALL BE SUBMITTED TO CLT WATER<br>ANNUALLY THEREAFTER SUBMITTING<br>OR ADDRESSING CLT WATER<br>RIOR APPROVAL<br>WATER |          | CHECK VALVE ASSEMBLY (DC) | 2" BFLOW GROUND VAUI     |                            |                                |
| IPING BRANCHES, UNAPPROVED<br>FIRE DEPT. CONNECTION POINTS, OR<br>RTENANCES CONNECTED TO THE<br>WATER METER AND ITS<br>KFLOW PREVENTER.                                                                       |          | EMBLY (                   | ID VAUI                  |                            |                                |
| ED AS SHOWN OR AS FLOOR DRAIN.<br>EQUIRE CLT WATER APPROVAL.                                                                                                                                                  |          | DO                        | ⊢                        |                            |                                |
| ND SUPPORT OF ASSEMBLY SHALL<br>D AS REQUIRED.                                                                                                                                                                |          | <u> </u>                  |                          | -                          |                                |
| SEMBLIES (BPA'S) SHALL CONFORM TO CLT WATER<br>VALVES ARE SPECIFIC TO EACH APPROVED<br>OF SHUT-OFF VALVES ARE PERMITTED.<br>OVED LIST OF BPA'S.<br>S SHALL BE AS SPECIFIED IN CLT WATER<br>NS.                | NU SCALE | STANDARD NO.<br>6         | VERSION NO. VERSION DATE | 1.1 5.3.2016               |                                |
| I                                                                                                                                                                                                             | _        |                           | -                        | _                          | 1                              |