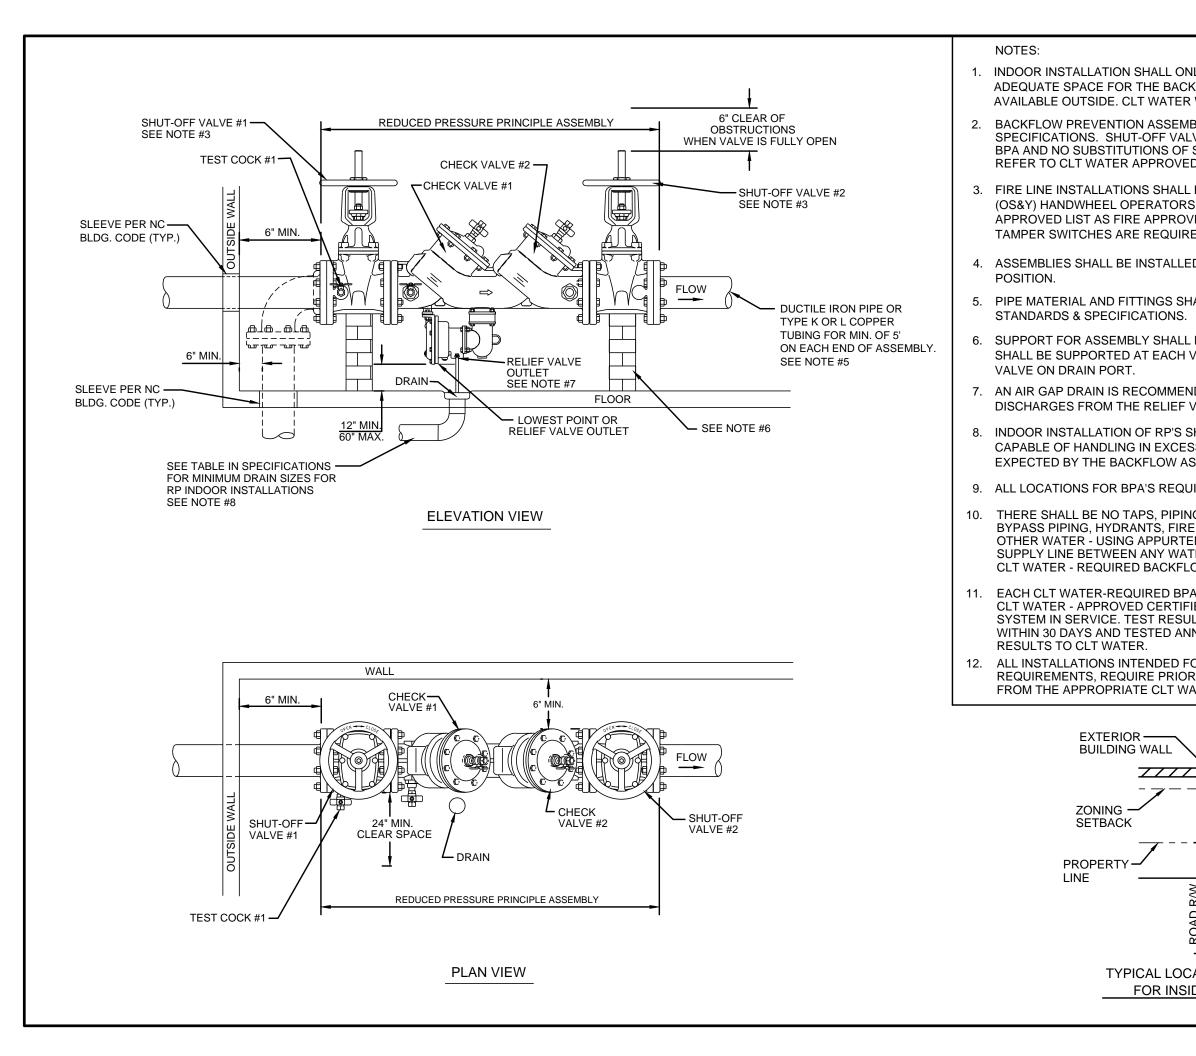

|                                                                                                                                                                                                                                                   |          |                   | 1                        | Π                          |
|---------------------------------------------------------------------------------------------------------------------------------------------------------------------------------------------------------------------------------------------------|----------|-------------------|--------------------------|----------------------------|
| LY BE PERMITTED IN CASES WHERE<br>(FLOW PREVENTION ASSEMBLY IS NOT<br>WILL REVIEW ON A CASE BY CASE BASIC.<br>BLIES (BPA's) SHALL CONFORM TO CLT WATER<br>VES ARE SPECIFIC TO EACH APPROVED<br>SHUT-OFF VALVES ARE PERMITTED.<br>D LIST OF BPA's. | NO SCALE | STANDARD NO.<br>9 | VERSION NO. VERSION DATE | 0102.6.0                   |
| HAVE OUTSIDE STEM AND YOKE<br>S OR BUTTERFLY VALVES, AND LISTED ON<br>ED. IF SERVING FIRE SPRINKLERS,<br>ED.                                                                                                                                      |          |                   | L<br>L                   | ÷                          |
| D UPRIGHT AND IN THE HORIZONTAL                                                                                                                                                                                                                   |          | Ш                 | Q                        |                            |
| ALL BE AS SPECIFIED IN CLT WATER                                                                                                                                                                                                                  |          | PRINCIPLE         | 2" INDOOR                |                            |
| BE DESIGNED BY OWNER, 8" - 12"<br>/ALVE AND SHALL NOT BLOCK RELIEF                                                                                                                                                                                |          | Δ                 |                          |                            |
| DED TO REDUCE SPLASHING OF MINOR<br>/ALVE DRAIN PORT.                                                                                                                                                                                             |          | SURE              | /2" -                    |                            |
| HOULD PROVIDE FOR DRAINAGE<br>IS OF THE MAXIMUM DISCHARGE RATE<br>ISSEMBLY MANUFACTURER.                                                                                                                                                          |          | $(\mathbf{U})$    | $(\mathbf{N})$           |                            |
| IRE CLT WATER APPROVAL.                                                                                                                                                                                                                           |          | PRE               | Ц<br>Ц                   |                            |
| G BRANCHES, UNAPPROVED<br>E DEPT. CONNECTION POINTS, OR<br>NANCES CONNECTED TO THE<br>FER METER AND ITS<br>OW PREVENTER.                                                                                                                          |          | EDUCED            | MBLY (                   |                            |
| A IS REQUIRED TO BE TESTED BY A<br>ED TESTER PRIOR TO PLACING THE WATER<br>LTS SHALL BE SUBMITTED TO CLT WATER<br>NUALLY THEREAFTER SUBMITTING                                                                                                    |          | RED               | ~ ~ ~                    |                            |
| DR ADDRESSING CLT WATER<br>& APPROVAL<br>ATER BACKFLOW INSPECTOR.                                                                                                                                                                                 |          |                   |                          |                            |
| CLT WATER<br>REQUIRED BPA<br>INSIDE                                                                                                                                                                                                               | I        | E WATER           | STANDARD DETAILS         | <b>BACKFLOW PREVENTION</b> |
|                                                                                                                                                                                                                                                   |          | CHARLOTTE         | ANDARD                   | CKFLOW PI                  |
| METER                                                                                                                                                                                                                                             |          | CH                | ST                       | BAC                        |
| PUBLIC WATER<br>MAIN                                                                                                                                                                                                                              |          | <u>س</u> (        | ř                        |                            |
| 1                                                                                                                                                                                                                                                 |          | CHARLOTTE         |                          |                            |
| ATION REQUIREMENT<br>DE INSTALLATION<br>N.T.S.                                                                                                                                                                                                    |          | СНА               |                          |                            |
| IN. I <b>.</b> .                                                                                                                                                                                                                                  |          |                   |                          |                            |